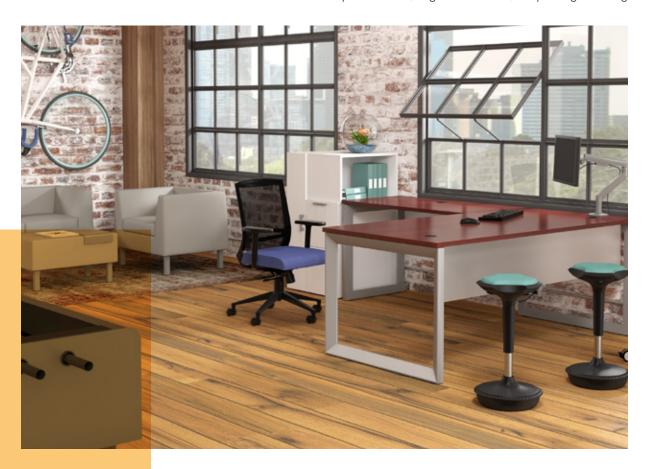

# **Get Creative**

Mix-n-match to create your own signature style. Choose a full panel base in any of our four finishes. Pair with a surface and storage in a matching or complimentary color. The choice is yours, and the options are endless.