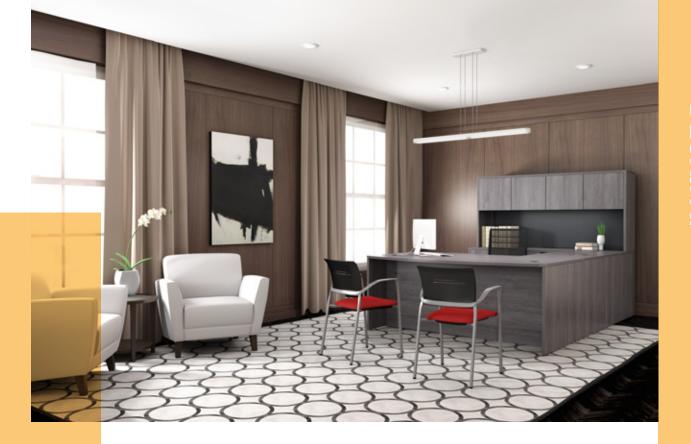

# **Classic Executive**

Traditional and classic executive casegoods from the Pivit

Collection deliver a timeless and traditional look that is sure to
impress. Available in four beautiful finishes, featuring a full panel
base with your choice of bow or straight fronts with the option to
add overheads, hutches and other accessories.

Pivit Desk In Gray Ash Levengo Lounge Seating | Octiv Side Chairs

Pivit Desk In Cafe and White Derby Task Chair | Octiv Side Chairs