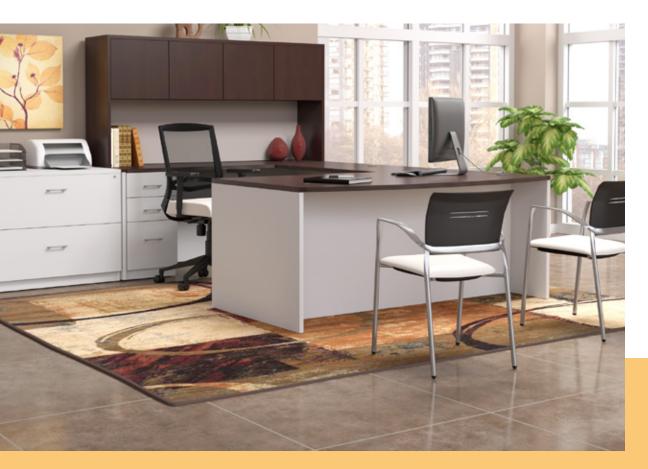

# **Classic Executive**

Traditional and classic executive casegoods from the Pivit

Collection deliver a timeless and traditional look that is sure to
impress. Available in four beautiful finishes, featuring a full panel
base with your choice of bow or straight fronts with the option to
add overheads, hutches and other accessories.

Pivit Desk In Gray Ash Levengo Lounge Seating | Octiv Side Chairs

Pivit Desk In Cafe and White Derby Task Chair | Octiv Side Chairs

# **Get Creative**

Mix-n-match to create your own signature style. Choose a full panel base in any of our four finishes. Pair with a surface and storage in a matching or complimentary color. The choice is yours, and the options are endless.