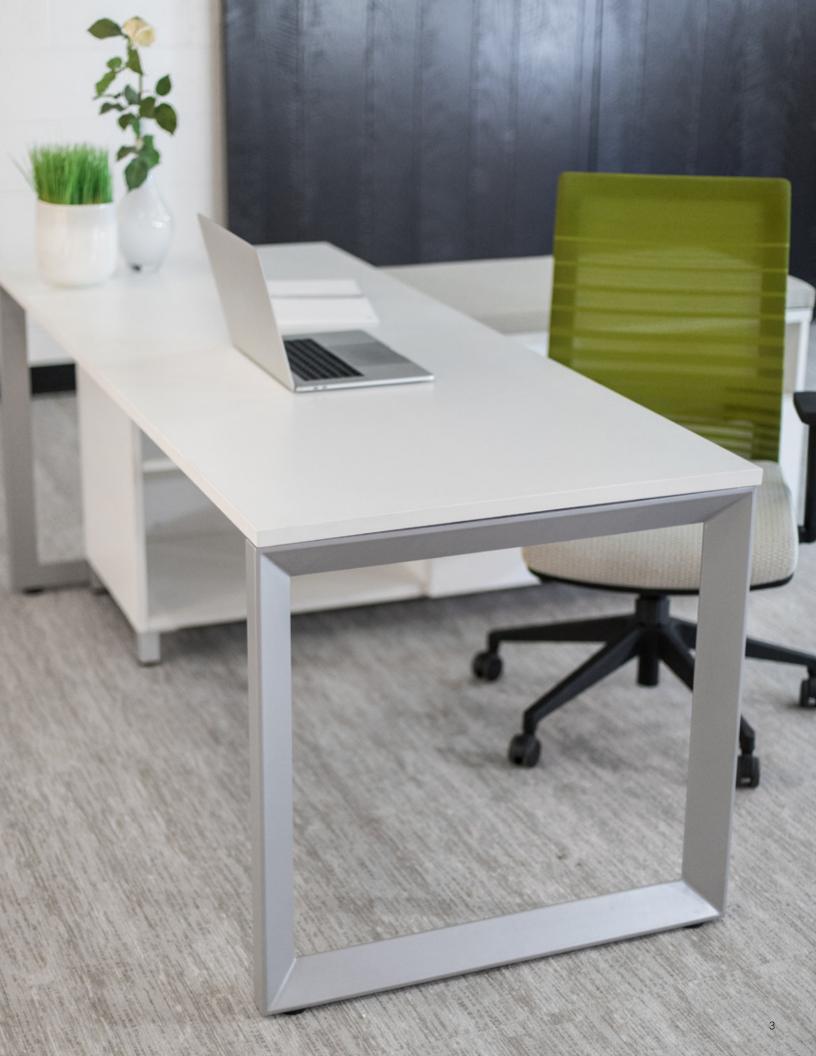

### Modern Inspiration

Create a laid back, yet professional, vibe with Pivit Open Frame

Legs. The contemporary frame legs feature solid metal construction,

durable powder coat, and are available in four different sizes to

meet your specific work surface requirement - 24", 30", and 36".

Pivit Conference Table in Cafe Maxim LT Conference Chairs

> Conference Tables are available in Gray Ash, Cafe, American Cherry, and Basic White. Choose from 72", 96", 120",