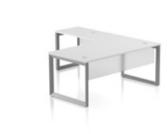

### Modern Inspiration

Create a laid back, yet professional, vibe with Pivit Open Frame

Legs. The contemporary frame legs feature solid metal construction,

durable powder coat, and are available in four different sizes to

meet your specific work surface requirement - 24", 30", and 36".

Pivit Conference Table in Cafe Maxim LT Conference Chairs

> Conference Tables are available in Gray Ash, Cafe, American Cherry, and Basic White. Choose from 72", 96", 120",