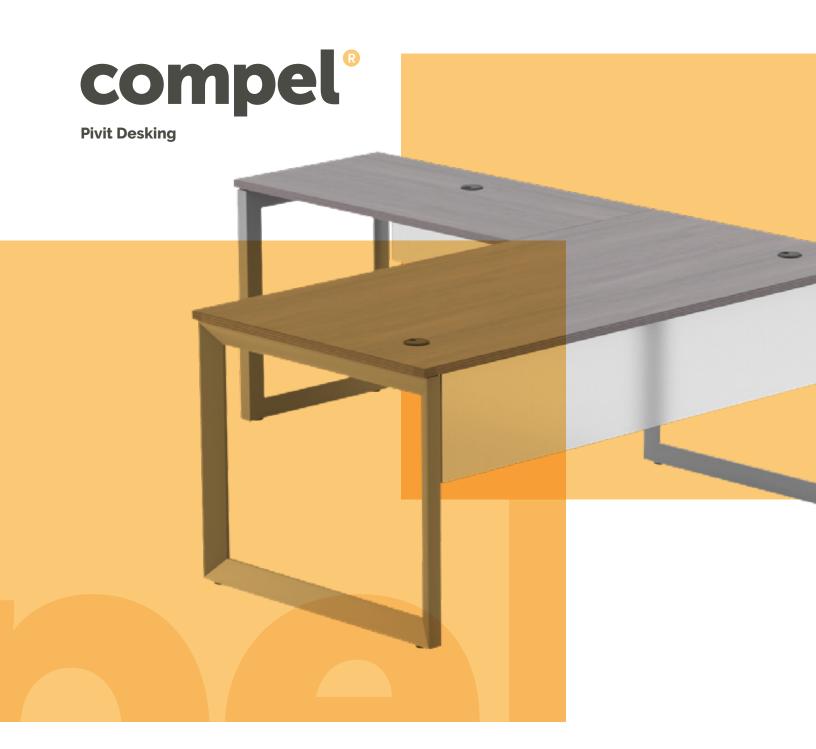

# **Classic Executive**

Traditional and classic executive casegoods from the Pivit

Collection deliver a timeless and traditional look that is sure to
impress. Available in four beautiful finishes, featuring a full panel
base with your choice of bow or straight fronts with the option to
add overheads, hutches and other accessories.

# **Get Creative**

Mix-n-match to create your own signature style. Choose a full panel base in any of our four finishes. Pair with a surface and storage in a matching or complimentary color. The choice is yours, and the options are endless.