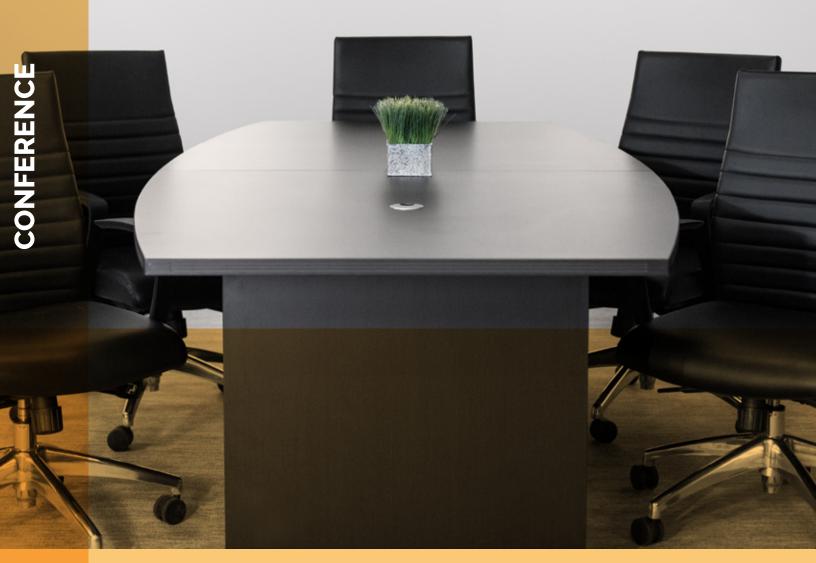

meet your specific work surface requirement - 24", 30", and 36".

Pivit Conference Table in Cafe Maxim LT Conference Chairs

> Conference Tables are available in Gray Ash, Cafe, American Cherry, and Basic White. Choose from 72", 96", 120",