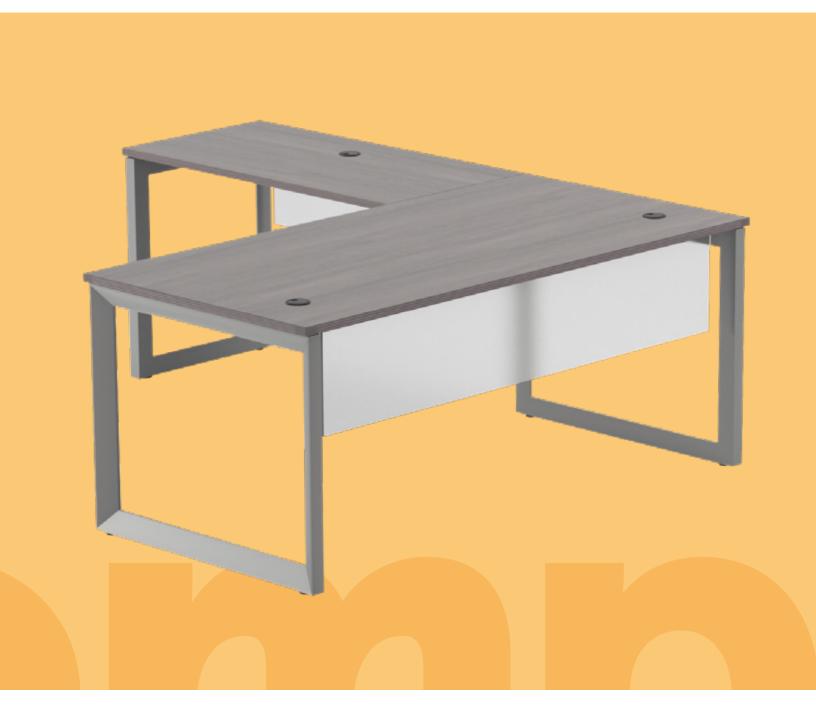

### Modern Inspiration

Create a laid back, yet professional, vibe with Pivit Open Frame

Legs. The contemporary frame legs feature solid metal construction,

durable powder coat, and are available in four different sizes to

meet your specific work surface requirement - 24", 30", and 36".

Pivit Conference Table in Cafe Maxim LT Conference Chairs

> Conference Tables are available in Gray Ash, Cafe, American Cherry, and Basic White. Choose from 72", 96", 120",