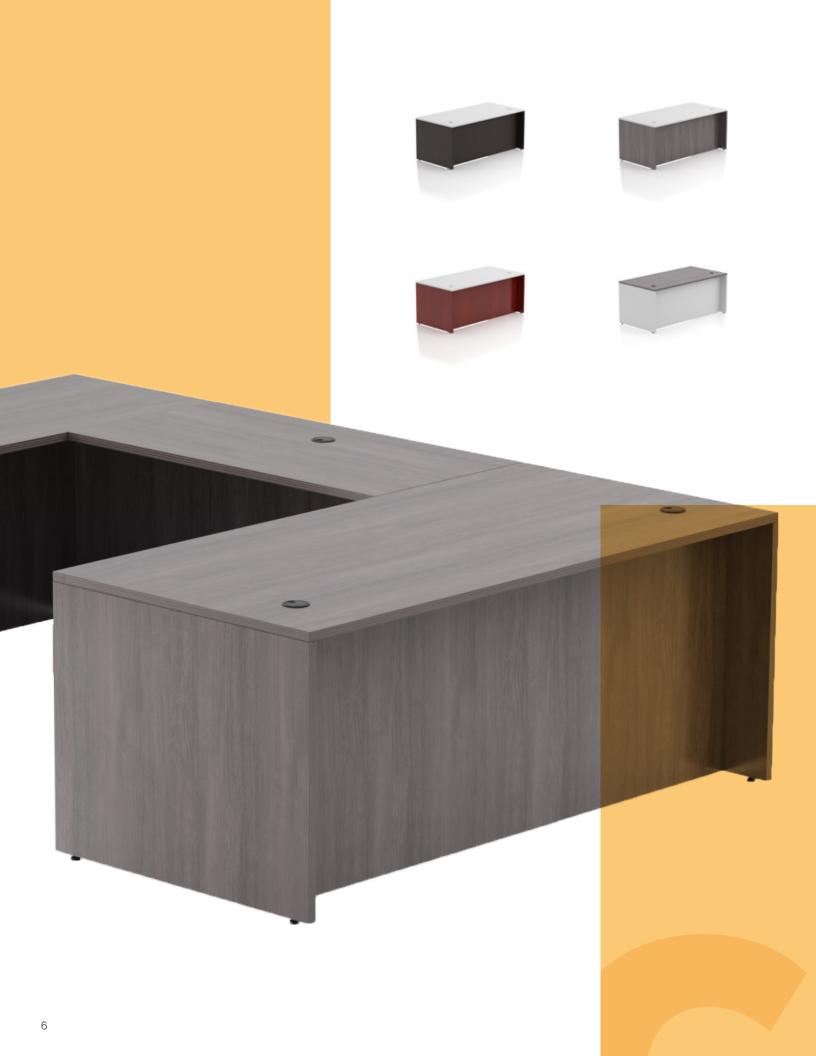

# **Classic Executive**

Traditional and classic executive casegoods from the Pivit

Collection deliver a timeless and traditional look that is sure to
impress. Available in four beautiful finishes, featuring a full panel
base with your choice of bow or straight fronts with the option to
add overheads, hutches and other accessories.

# **Get Creative**

Mix-n-match to create your own signature style. Choose a full panel base in any of our four finishes. Pair with a surface and storage in a matching or complimentary color. The choice is yours, and the options are endless.