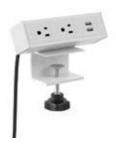

#### Finishes

Accessories

Privacy Screen

Monitor Arm

Clamp On Power

## Solution.

Pivit Benching delivers a complete solution. The trough houses data and power for both National and Chicago code, and mounts for privacy screen. The privacy screen features a power and accessory pass-through for cables, monitor arms and additional power solutions. Pair with Pivit chassis and open frame desking for a cohesive solution throughout your entire office.