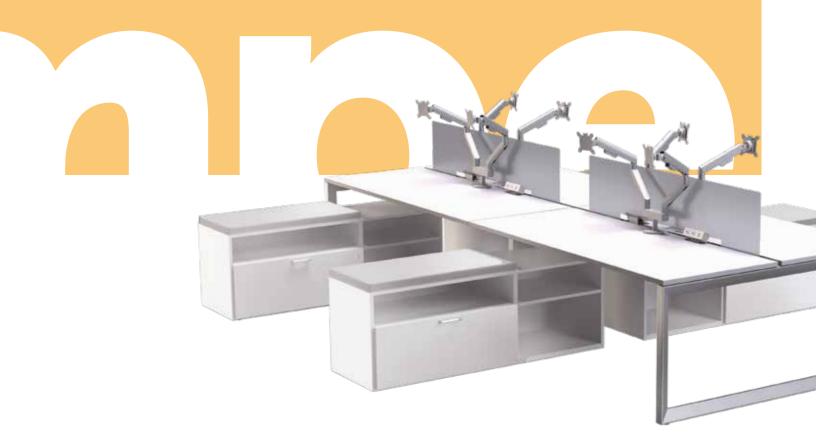

### Simple sleek solution.

Achieve a cohesive aesthetic from private offices to open floor plan benching with the versatile Pivit Collection. Available in the same four colors as Pivit Desks, Pivit Benching allows you to match or contrast your private offices with a highly functional and flexible benching system. Each 30" deep work surface is available in 48", 60" and 72" and supported by open frame end legs and shared center legs. Add mobile peds in Pivit Silver, frosted acrylic center privacy screens, and a trough power solution in both National and Chicago code. Increase functionality with our monitor arms and clamp on power.

# Simple.

Pivit Benching is designed to deliver simplicity to benching applications. Simple to spec, simple to purchase, simple to install. Select your desired size, configuration, finish and accessories.

## Solution.

Pivit Benching delivers a complete solution. The trough houses data and power for both National and Chicago code, and mounts for privacy screen. The privacy screen features a power and accessory pass-through for cables, monitor arms and additional power solutions. Pair with Pivit chassis and open frame desking for a cohesive solution throughout your entire office.