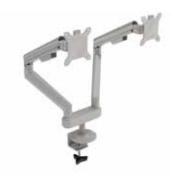

### Simple sleek solution.

Achieve a cohesive aesthetic from private offices to open floor plan benching with the versatile Pivit Collection. Available in the same four colors as Pivit Desks, Pivit Benching allows you to match or contrast your private offices with a highly functional and flexible benching system. Each 30" deep work surface is available in 48", 60" and 72" and supported by open frame end legs and shared center legs. Add mobile peds in Pivit Silver, frosted acrylic center privacy screens, and a trough power solution in both National and Chicago code. Increase functionality with our monitor arms and clamp on power.

#### Finishes

Accessories

Privacy Screen

Monitor Arm

Clamp On Power