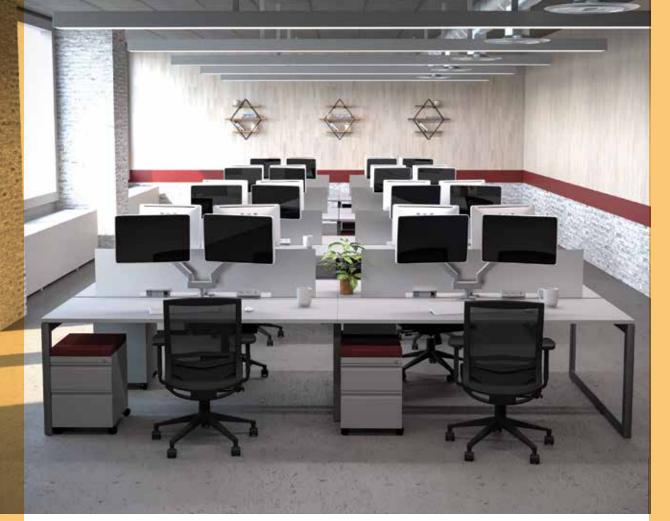

### Simple sleek solution.

Achieve a cohesive aesthetic from private offices to open floor plan benching with the versatile Pivit Collection. Available in the same four colors as Pivit Desks, Pivit Benching allows you to match or contrast your private offices with a highly functional and flexible benching system. Each 30" deep work surface is available in 48", 60" and 72" and supported by open frame end legs and shared center legs. Add mobile peds in Pivit Silver, frosted acrylic center privacy screens, and a trough power solution in both National and Chicago code. Increase functionality with our monitor arms and clamp on power.

## Solution.

Pivit Benching delivers a complete solution. The trough houses data and power for both National and Chicago code, and mounts for privacy screen. The privacy screen features a power and accessory pass-through for cables, monitor arms and additional power solutions. Pair with Pivit chassis and open frame desking for a cohesive solution throughout your entire office.