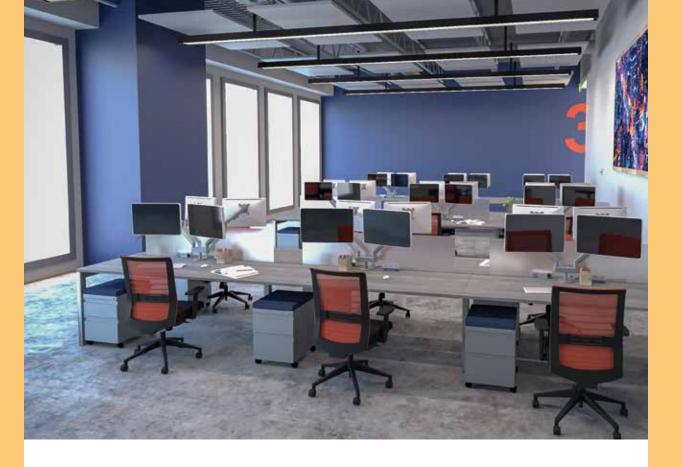

### Simple sleek solution.

Achieve a cohesive aesthetic from private offices to open floor plan benching with the versatile Pivit Collection. Available in the same four colors as Pivit Desks, Pivit Benching allows you to match or contrast your private offices with a highly functional and flexible benching system. Each 30" deep work surface is available in 48", 60" and 72" and supported by open frame end legs and shared center legs. Add mobile peds in Pivit Silver, frosted acrylic center privacy screens, and a trough power solution in both National and Chicago code. Increase functionality with our monitor arms and clamp on power.

## Solution.

Pivit Benching delivers a complete solution. The trough houses data and power for both National and Chicago code, and mounts for privacy screen. The privacy screen features a power and accessory pass-through for cables, monitor arms and additional power solutions. Pair with Pivit chassis and open frame desking for a cohesive solution throughout your entire office.