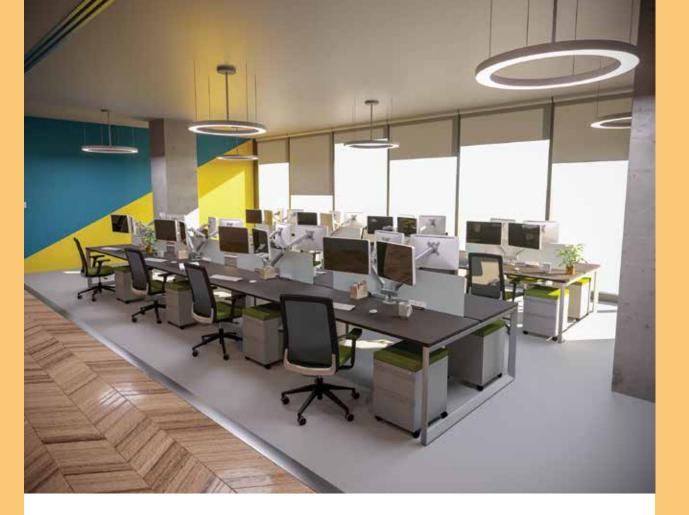

## Solution.

Pivit Benching delivers a complete solution. The trough houses data and power for both National and Chicago code, and mounts for privacy screen. The privacy screen features a power and accessory pass-through for cables, monitor arms and additional power solutions. Pair with Pivit chassis and open frame desking for a cohesive solution throughout your entire office.