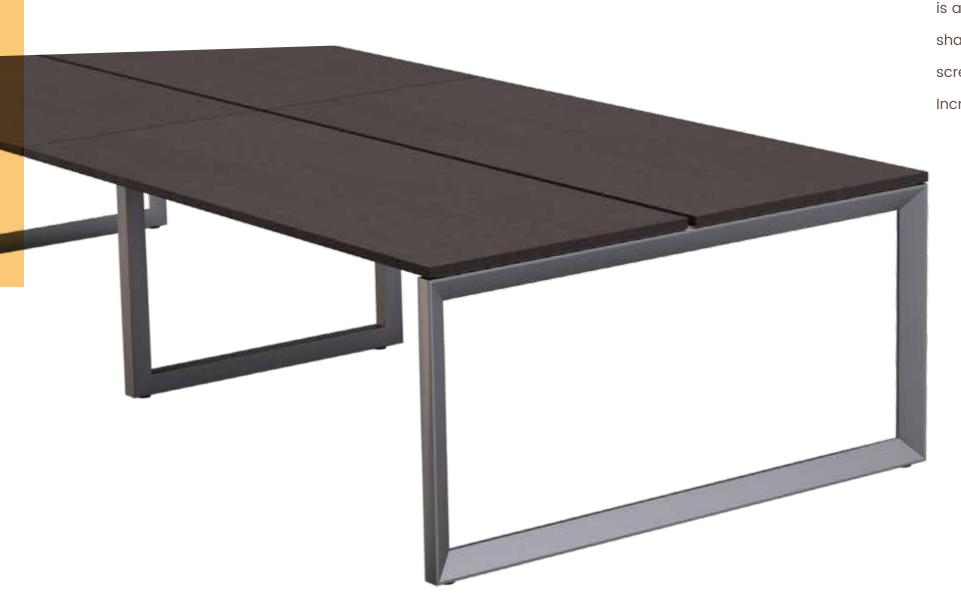

### Sleek.

Clean lines, smart accessories, and stylish finishes create a sleek and versatile aesthetic for Pivit Benching,

Beveled open frame leg in signature Pivit Silver

Mobile Pedestal in Pivit Silver with optional cushion

## Solution.

Pivit Benching delivers a complete solution. The trough houses data and power for both National and Chicago code, and mounts for privacy screen. The privacy screen features a power and accessory pass-through for cables, monitor arms and additional power solutions. Pair with Pivit chassis and open frame desking for a cohesive solution throughout your entire office.