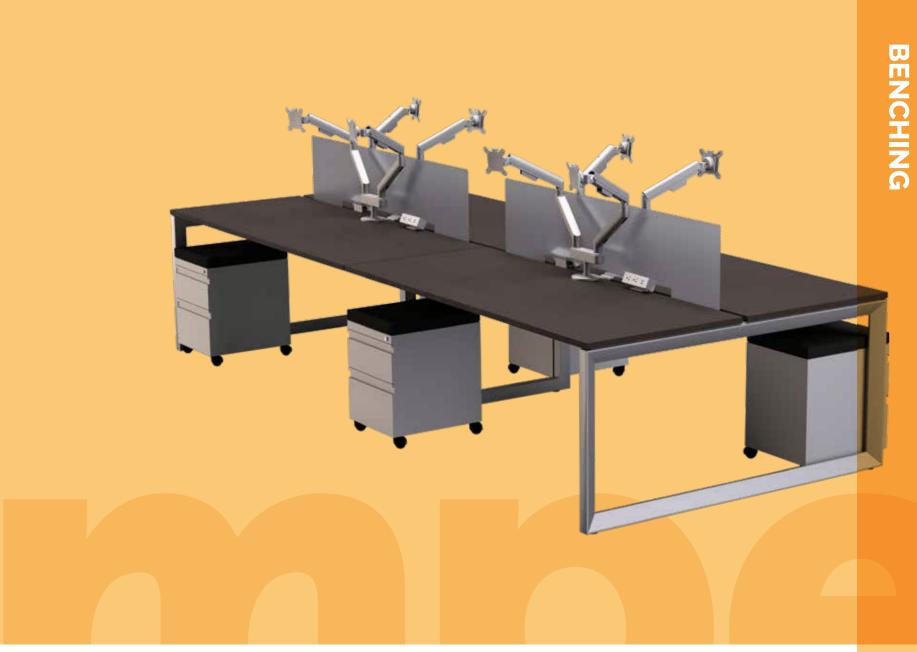

**Pivit Benching** 

### Simple sleek solution.

Achieve a cohesive aesthetic from private offices to open floor plan benching with the versatile Pivit Collection. Available in the same four colors as Pivit Desks, Pivit Benching allows you to match or contrast your private offices with a highly functional and flexible benching system. Each 30" deep work surface is available in 48", 60" and 72" and supported by open frame end legs and shared center legs. Add mobile peds in Pivit Silver, frosted acrylic center privacy screens, and a trough power solution in both National and Chicago code. Increase functionality with our monitor arms and clamp on power.

# Simple.

Pivit Benching is designed to deliver simplicity to benching applications. Simple to spec, simple to purchase, simple to install. Select your desired size, configuration, finish and accessories.

### Sleek.

Clean lines, smart accessories, and stylish finishes create a sleek and versatile aesthetic for Pivit Benching,

Beveled open frame leg in signature Pivit Silver

Mobile Pedestal in Pivit Silver with optional cushion

## Solution.

Pivit Benching delivers a complete solution. The trough houses data and power for both National and Chicago code, and mounts for privacy screen. The privacy screen features a power and accessory pass-through for cables, monitor arms and additional power solutions. Pair with Pivit chassis and open frame desking for a cohesive solution throughout your entire office.