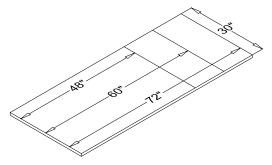

#### Worksurface Sizes

### Simple sleek solution.

Achieve a cohesive aesthetic from private offices to open floor plan benching with the versatile Pivit Collection. Available in the same four colors as Pivit Desks, Pivit Benching allows you to match or contrast your private offices with a highly functional and flexible benching system. Each 30" deep work surface is available in 48", 60" and 72" and supported by open frame end legs and shared center legs. Add mobile peds in Pivit Silver, frosted acrylic center privacy screens, and a trough power solution in both National and Chicago code. Increase functionality with our monitor arms and clamp on power.