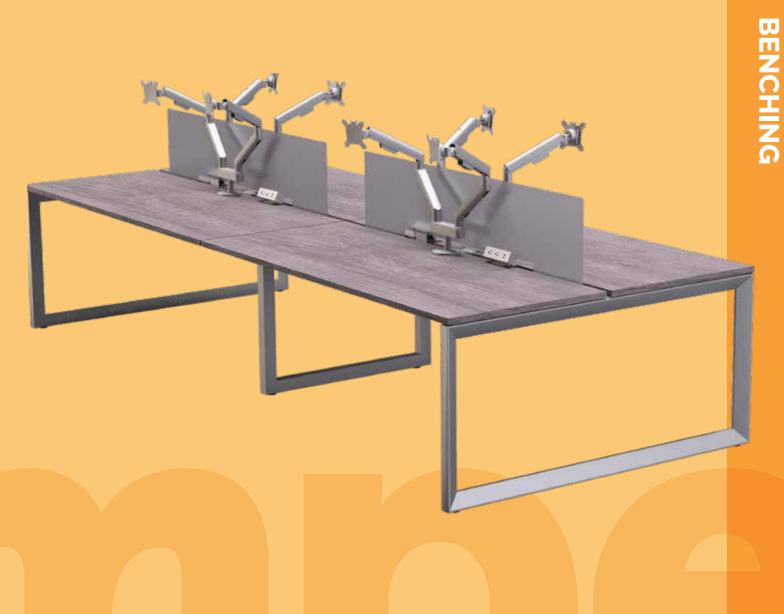

### Simple sleek solution.

Achieve a cohesive aesthetic from private offices to open floor plan benching with the versatile Pivit Collection. Available in the same four colors as Pivit Desks, Pivit Benching allows you to match or contrast your private offices with a highly functional and flexible benching system. Each 30" deep work surface is available in 48", 60" and 72" and supported by open frame end legs and shared center legs. Add mobile peds in Pivit Silver, frosted acrylic center privacy screens, and a trough power solution in both National and Chicago code. Increase functionality with our monitor arms and clamp on power.

# Simple.

Pivit Benching is designed to deliver simplicity to benching applications. Simple to spec, simple to purchase, simple to install. Select your desired size, configuration, finish and accessories.

## Solution.

Pivit Benching delivers a complete solution. The trough houses data and power for both National and Chicago code, and mounts for privacy screen. The privacy screen features a power and accessory pass-through for cables, monitor arms and additional power solutions. Pair with Pivit chassis and open frame desking for a cohesive solution throughout your entire office.