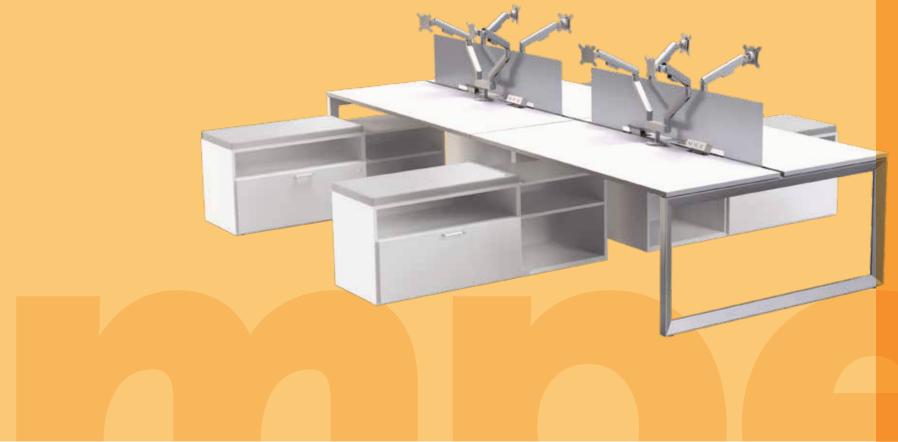

### Simple sleek solution.

Achieve a cohesive aesthetic from private offices to open floor plan benching with the versatile Pivit Collection. Available in the same four colors as Pivit Desks, Pivit Benching allows you to match or contrast your private offices with a highly functional and flexible benching system. Each 30" deep work surface is available in 48", 60" and 72" and supported by open frame end legs and shared center legs. Add mobile peds in Pivit Silver, frosted acrylic center privacy screens, and a trough power solution in both National and Chicago code. Increase functionality with our monitor arms and clamp on power.

## Solution.

Pivit Benching delivers a complete solution. The trough houses data and power for both National and Chicago code, and mounts for privacy screen. The privacy screen features a power and accessory pass-through for cables, monitor arms and additional power solutions. Pair with Pivit chassis and open frame desking for a cohesive solution throughout your entire office.