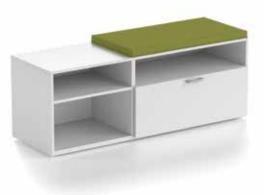

rame end legs and shared center legs. Add mobile peds in Pivit Silver, frosted acrylic center privacy screens, and a trough power solution in both National and Chicago code. Increase functionality with our monitor arms and clamp on power.







# Simple.

Pivit Benching is designed to deliver simplicity to benching applications. Simple to spec, simple to purchase, simple to install. Select your desired size, configuration, finish and accessories.



#### Worksurface Sizes



#### Finishes



Accessories





Privacy Screen

Monitor Arm



Clamp On Power



### Sleek.

Clean lines, smart accessories, and stylish finishes create a sleek and versatile aesthetic for Pivit Benching,



Beveled open frame leg in signature Pivit Silver



Mobile Pedestal in Pivit Silver with optional cushion





Low storage credenza in basic white with optional cushion





## Solution.

Pivit Benching delivers a complete solution. The trough houses data and power for both National and Chicago code, and mounts for privacy screen. The privacy screen features a power and accessory pass-through for cables, monitor arms and additional power solutions. Pair with Pivit chassis and open frame desking for a cohesive solution throughout your entire office.



Panel End Desk In Grey Ash





Open Frame Desk In American Cherry



### The Best of All Worlds

With a small business belief in customer service, a big business approach to global sourcing, and an aesthetic geared towards a design-minded market, Compel allows you to deliver a look and experience you're proud of within the price and timeline you ne