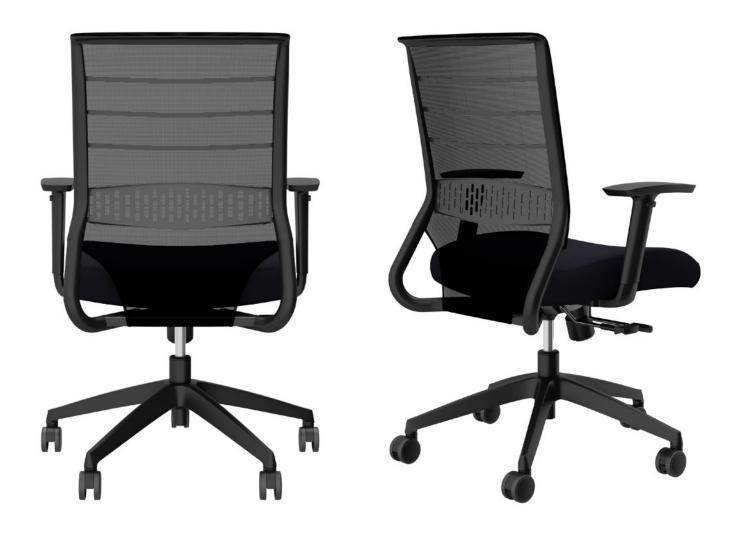

#### **Features**

- Adjustable arms
- Synchro-tilt movement with tension adjustment and lockout
- Adjustable lumbar support
- Pneumatic height adjustment
- Soft, breathable, mesh backrest
- Seat slide adjustment
- Dual caster for easy movement
- Molded multi-density foam seat cushion