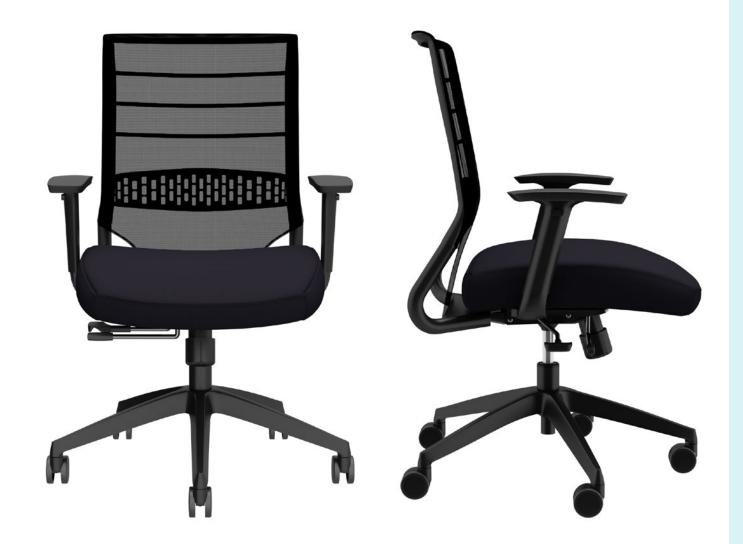

#### **Features**

- Adjustable arms
- Synchro-tilt movement with tension adjustment and lockout
- Adjustable lumbar support
- Pneumatic height adjustment
- Soft, breathable, mesh backrest
- Seat slide adjustment
- Dual caster for easy movement
- Molded multi-density foam seat cushion