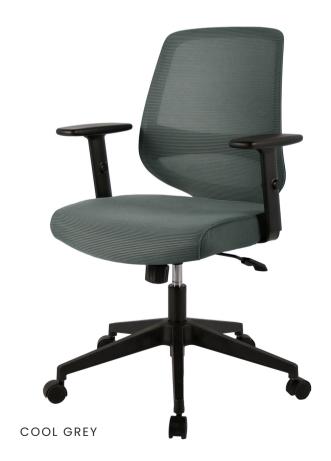

## Ace

The Ace chair blends style, functionality, and comfort all in one affordable package. The ergonomic design and lumbar support will keep your back and waist comfortable even after long hours at your desk. Choose from a black mesh back and upholstered seat with off-white arms, or the unique cool grey fabric with all black frame

## Standard Features

| SKU DESCRIPTION | PRICE |
|-----------------|-------|
|-----------------|-------|

| ACE-TSK-WHT-BLK | Ace Task Chair - Black Upholstery     | 500 |
|-----------------|---------------------------------------|-----|
| ACE-TSK-BLK-GRY | Ace Task Chair - Cool Grey Upholstery | 440 |