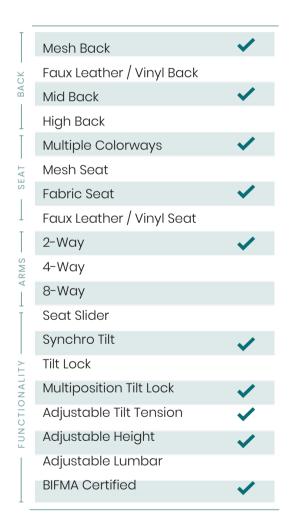

## Ace

The Ace chair blends style, functionality, and comfort all in one affordable package. The ergonomic design and lumbar support will keep your back and waist comfortable even after long hours at your desk. Choose from a black mesh back and upholstered seat with off-white arms, or the unique cool grey fabric with all black frame

## Standard Features

| SKU DESCRIPTION | PRICE |
|-----------------|-------|
|-----------------|-------|

| ACE-TSK-WHT-BLK | Ace Task Chair - Black Upholstery     | 500 |
|-----------------|---------------------------------------|-----|
| ACE-TSK-BLK-GRY | Ace Task Chair - Cool Grey Upholstery | 440 |