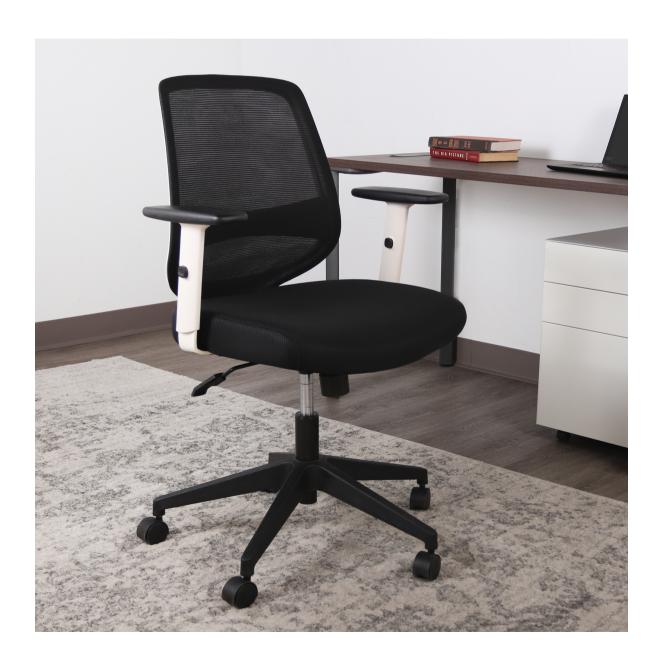

## Ace

The Ace chair blends style, functionality, and comfort all in one affordable package. The ergonomic design and lumbar support will keep your back and waist comfortable even after long hours at your desk. Choose from a black mesh back and upholstered seat with off-white arms, or the unique cool grey fabric with all black frame

## Standard Features

| SKU DESCRIPTION | PRICE |
|-----------------|-------|
|-----------------|-------|

| ACE-TSK-WHT-BLK | Ace Task Chair - Black Upholstery     | 500 |
|-----------------|---------------------------------------|-----|
| ACE-TSK-BLK-GRY | Ace Task Chair - Cool Grey Upholstery | 440 |