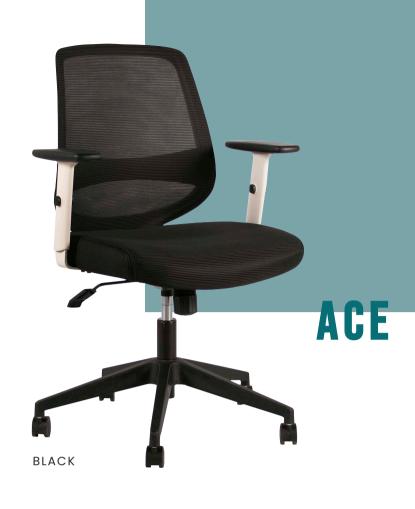

## Ace

The Ace chair blends style, functionality, and comfort all in one affordable package. The ergonomic design and lumbar support will keep your back and waist comfortable even after long hours at your desk. Choose from a black mesh back and upholstered seat with off-white arms, or the unique cool grey fabric with all black frame

## Standard Features

| SKU DESCRIPTION | PRICE |
|-----------------|-------|
|-----------------|-------|

| ACE-TSK-WHT-BLK | Ace Task Chair - Black Upholstery     | 500 |
|-----------------|---------------------------------------|-----|
| ACE-TSK-BLK-GRY | Ace Task Chair - Cool Grey Upholstery | 440 |