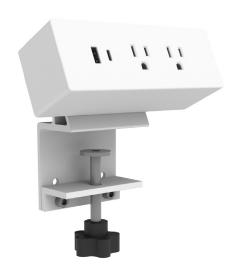

# **Clamp-on & Undermount Power**

Compel gives you the power to choose your power with the Clamp-on and Undermount Power Modules. Easily recharge up to four devices with these easy-access units available in both white and black.