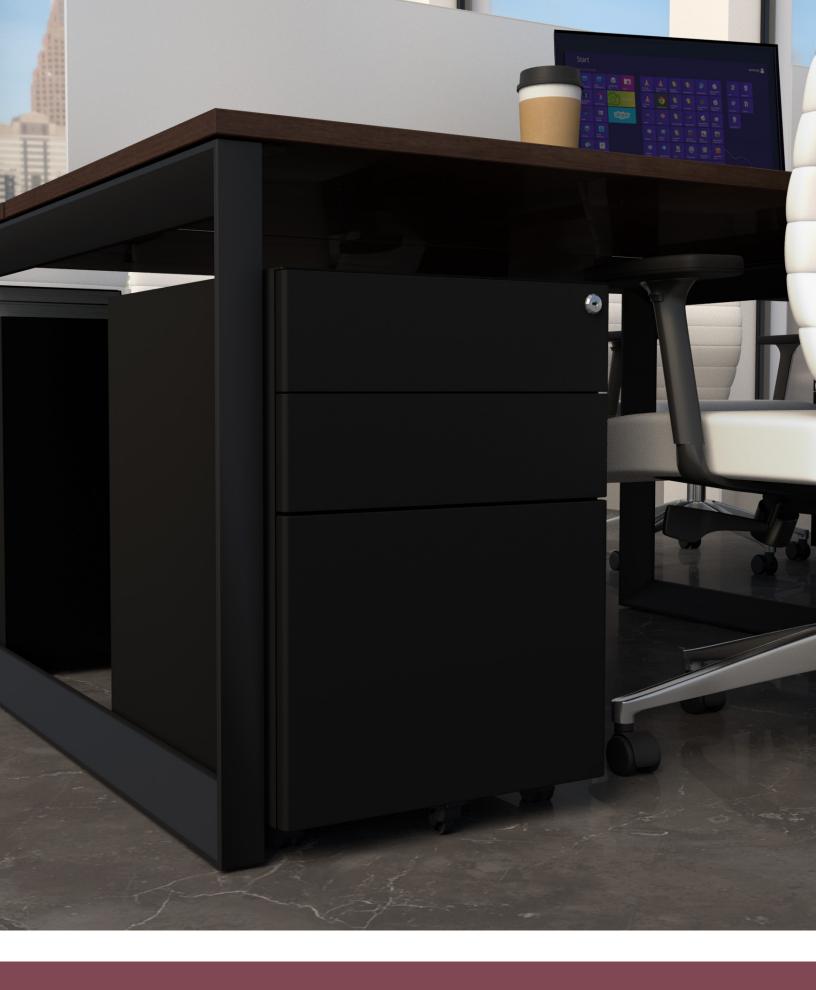

#### Mobile Ped

The Compel Mobile Ped in BBF format and three crowd-pleasing colors. Subtle curved edges and integrated finger pulls give our new ped a sleek look that complements our Pivit Open Frame Desking and Benching and our HiLo Table and Benching collection.