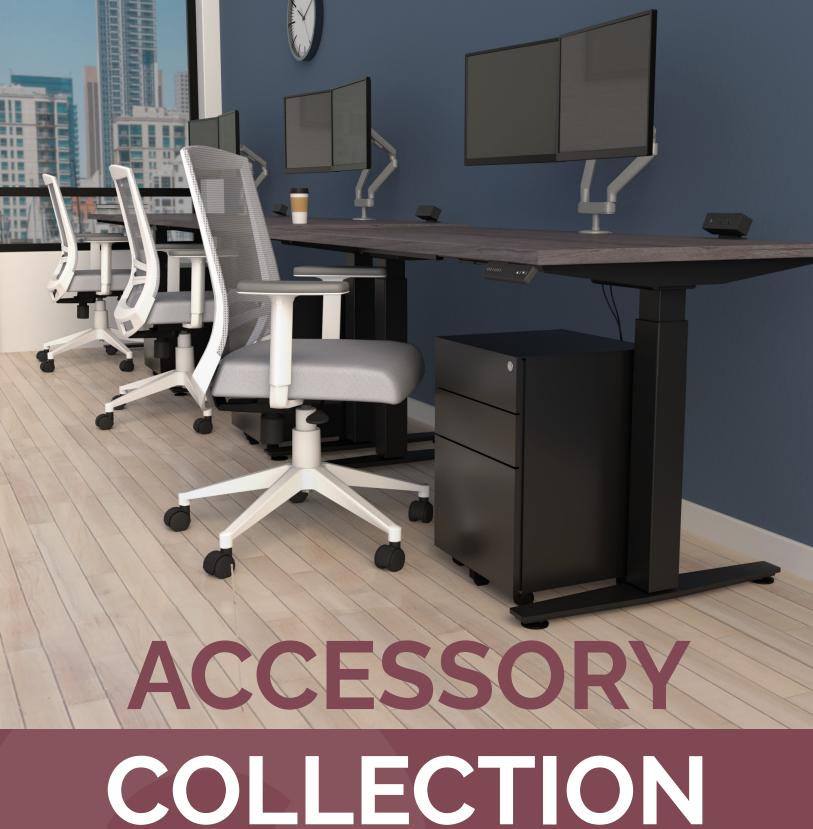

# **Accessory Collection**

Round out your office with Compel's extensive line of accessories. Ergonomic solutions, wire management, and privacy are just part of what Compel can offer to help complete your office needs. Use Compel monitor arms and clamp on power on our HiLo table for a full height-adjustable solution.

# **ACCESSORIES**

Single Monitor Arm

**Dual Monitor Arms** 

Clamp-on Power

Vertebrae

**Undermount Power** 

#### **Monitor Arms**

Compel monitor arms allow the user to position their screen at the perfect height and distance. The articulating arms support a wide range of flatpanel screens and gas cylinder action allows for easy adjustments and an enhanced ergonomic workspace. Single option also available.

# **Clamp-on & Undermount Power**

Compel gives you the power to choose your power with the Clamp-on and Undermount Power Modules. Easily recharge up to four devices with these easy-access units available in both white and black.