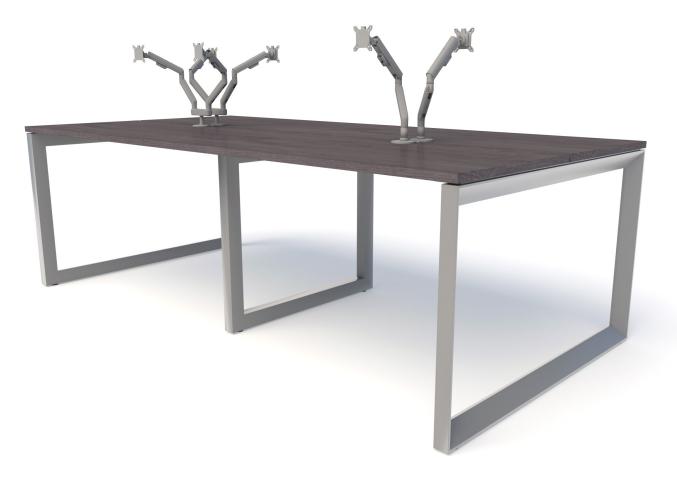

#### **Monitor Arms**

Compel monitor arms allow the user to position their screen at the perfect height and distance. The articulating arms support a wide range of flatpanel screens and gas cylinder action allows for easy adjustments and an enhanced ergonomic workspace. Single option also available.

# **Accessory Collection**

Round out your office with Compel's extensive line of accessories. Ergonomic solutions, wire management, and privacy are just part of what Compel can offer to help complete your office needs. Use Compel monitor arms and clamp on power on our HiLo table for a full height-adjustable solution.