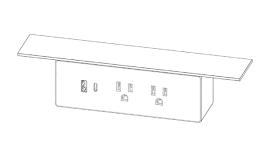

# **Clamp-on & Undermount Power**

Compel gives you the power to choose your power with the Clamp-on and Undermount Power Modules. Easily recharge up to four devices with these easy-access units available in both white and black.