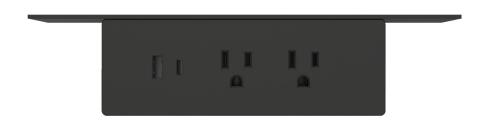

# **Clamp-on & Undermount Power**

Compel gives you the power to choose your power with the Clamp-on and Undermount Power Modules. Easily recharge up to four devices with these easy-access units available in both white and black.

Silver

Page 10: Vertebrae [Silver]

Flip Down Cable Trough [White]

Dual Monitor Arms HiLo 2-Leg [White/Silver]

Page 11: Undermount Power [Black]

Clamp-on Power [White]
Pivit Frame [Grey Ash/Silver]

Page 12: Clamp-on Power [White, Black]