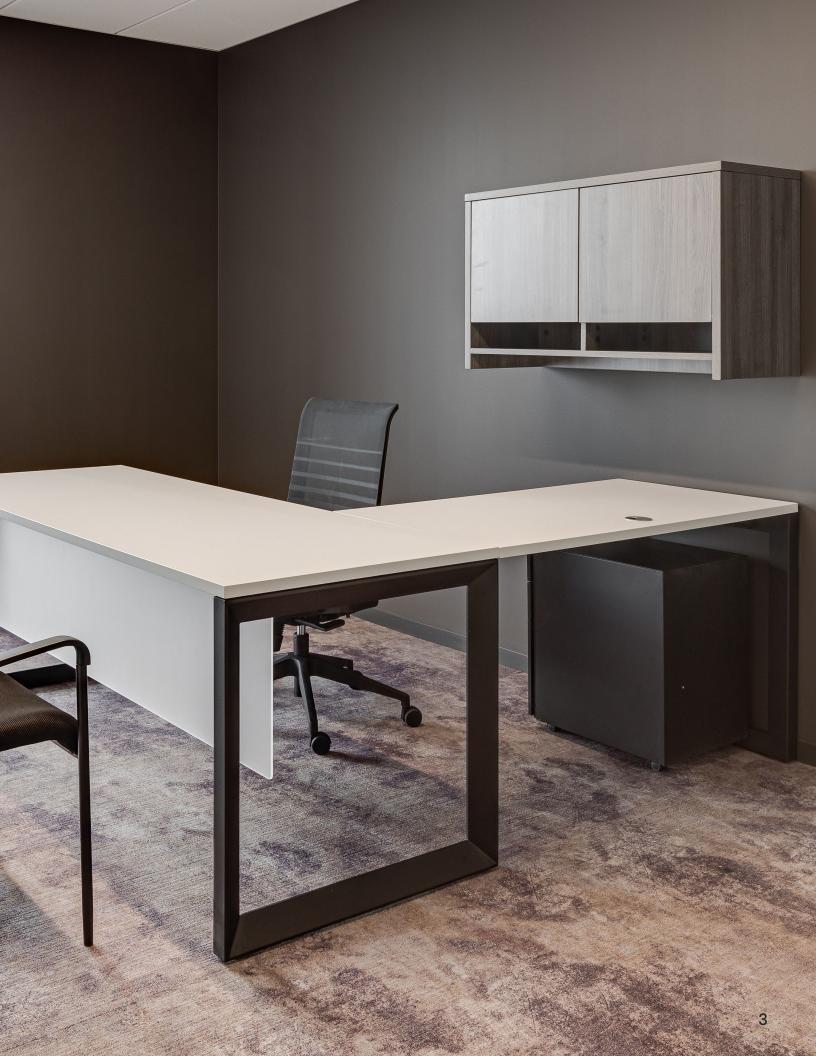

#### Index

Page 1: Derby [White]

HiLo 2-Leg [Grey Ash/Black]

Mobile Ped [Black] Dual Monitor Arms Clamp-on Power [Black]

Page 3: Pivit Frame [White/Black]

Match w/ Glides [Black]

Lucky [Black] Mobile Ped [Black]

Pivit Overhead [Grey Ash] Modesty Panel [Frosted Acrylic]

**Page 5:** Dual Monitor Arms

Lucky [Black]

HiLo 2-Leg [Grey Ash/Silver] HiLo Hub [Slate/Silver] Pivit Low Credenza [Grey Ash]

Page 6: Mobile Ped [Black, Silver, White]