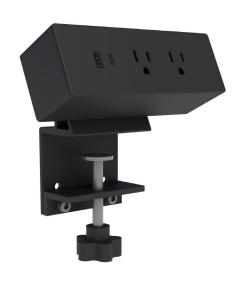

# **Clamp-on & Undermount Power**

Compel gives you the power to choose your power with the Clamp-on and Undermount Power Modules. Easily recharge up to four devices with these easy-access units available in both white and black.