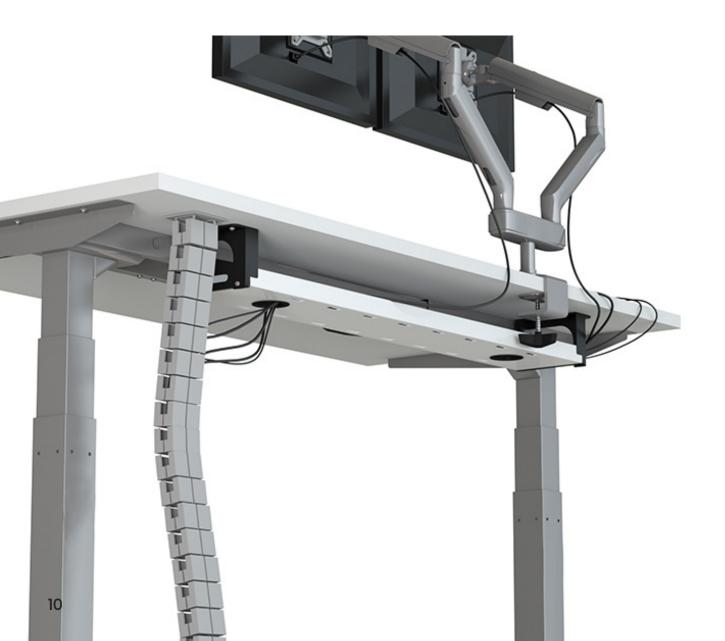

# Flip Down Cable Trough & Vertebrae

Wire management made neat and tidy with Compel's flip down cable trough and vertebrae. Both easy-to-use accessories neatly house all of those messy cables under the surface where they won't be seen.

Silver

Page 10: Vertebrae [Silver]

Flip Down Cable Trough [White]

Dual Monitor Arms HiLo 2-Leg [White/Silver]

Page 11: Undermount Power [Black]

Clamp-on Power [White]
Pivit Frame [Grey Ash/Silver]

Page 12: Clamp-on Power [White, Black]