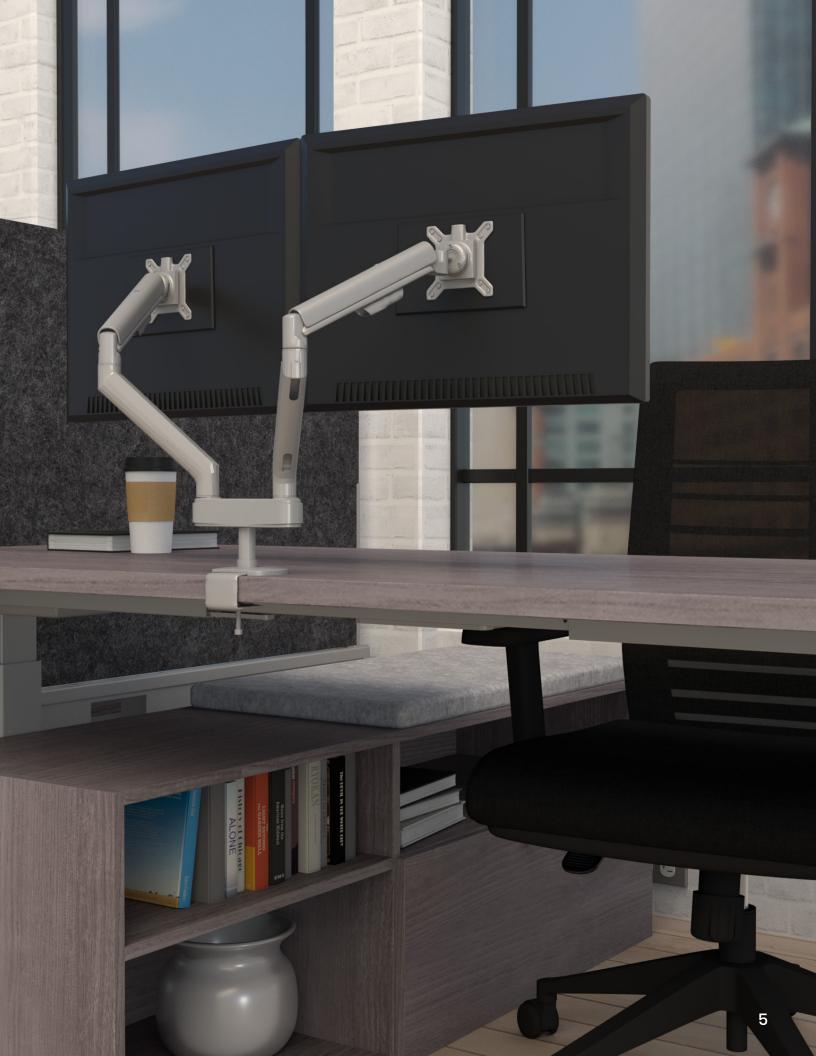

#### **Monitor Arms**

Compel monitor arms allow the user to position their screen at the perfect height and distance. The articulating arms support a wide range of flatpanel screens and gas cylinder action allows for easy adjustments and an enhanced ergonomic workspace. Single option also available.