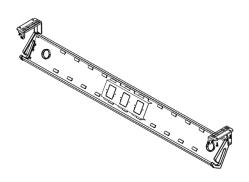

# Flip Down Cable Trough & Vertebrae

Wire management made neat and tidy with Compel's flip down cable trough and vertebrae. Both easy-to-use accessories neatly house all of those messy cables under the surface where they won't be seen.