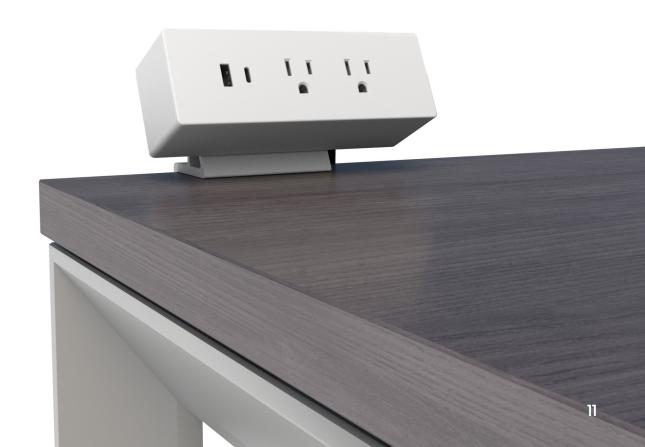

# **Clamp-on & Undermount Power**

Compel gives you the power to choose your power with the Clamp-on and Undermount Power Modules. Easily recharge up to four devices with these easy-access units available in both white and black.

Page 7: Mobile Ped [Black]

Pivit Frame Benching [Cafe/Black] Maxim LT Task [White/Chrome]

Page 8: Modesty Panel [Black Mesh,

Frosted Acrylic

Pivit Frame [White/Black]

Page 9: Dual & Single Monitor Arms

Pivit Frame Benching [Grey Ash/