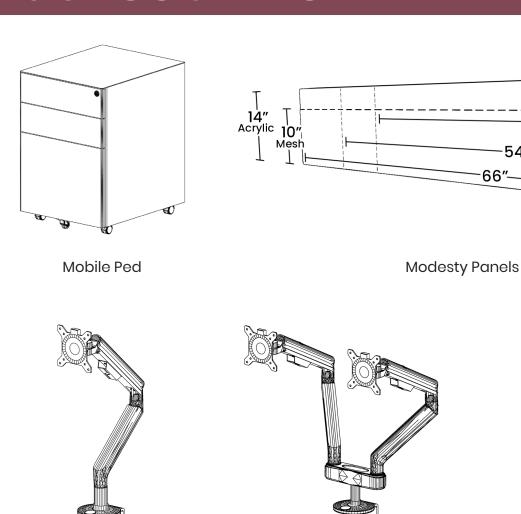

#### Mobile Ped

The Compel Mobile Ped in BBF format and three crowd-pleasing colors. Subtle curved edges and integrated finger pulls give our new ped a sleek look that complements our Pivit Open Frame Desking and Benching and our HiLo Table and Benching collection.

### **Modesty Panels**

No need to be embarrassed when you're positioned behind a stylish modesty panel. Whether you want a mesh solution that offers built-in wire management or an acrylic solution for a classic look, Compel can provide you with the modesty you deserve.

#### **Monitor Arms**

Compel monitor arms allow the user to position their screen at the perfect height and distance. The articulating arms support a wide range of flatpanel screens and gas cylinder action allows for easy adjustments and an enhanced ergonomic workspace. Single option also available.