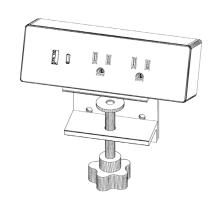

# **Clamp-on & Undermount Power**

Compel gives you the power to choose your power with the Clamp-on and Undermount Power Modules. Easily recharge up to four devices with these easy-access units available in both white and black.