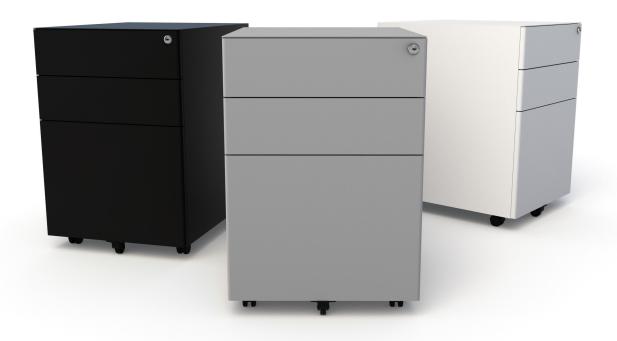

#### Mobile Ped

The Compel Mobile Ped in BBF format and three crowd-pleasing colors. Subtle curved edges and integrated finger pulls give our new ped a sleek look that complements our Pivit Open Frame Desking and Benching and our HiLo Table and Benching collection.