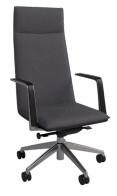

## Archer

Archer exudes executive class with high-end finishes and functional style. Choose black genuine leather or soft grey wool. Both come with padded leather arms to protect your table from maring while providing added comfort to the user.

## Archer

- Highback Chair
- Fixed Conference Arms with Leather Pads
- 5-Star Caster Base
- Knee Tilt Lockout Mechanism
- Adjustable Height & Tilt Tension
- Available in Black Leather or Grey Wool

|              | Height  | Width  | Depth |
|--------------|---------|--------|-------|
| Seat         | 18"-21" | 20.25" | 18"   |
| Back         | 28"     | 20.25" |       |
| Overall      | 46"-49" | 25.5"  | 21"   |
| Between Arms |         | 20.5"  |       |