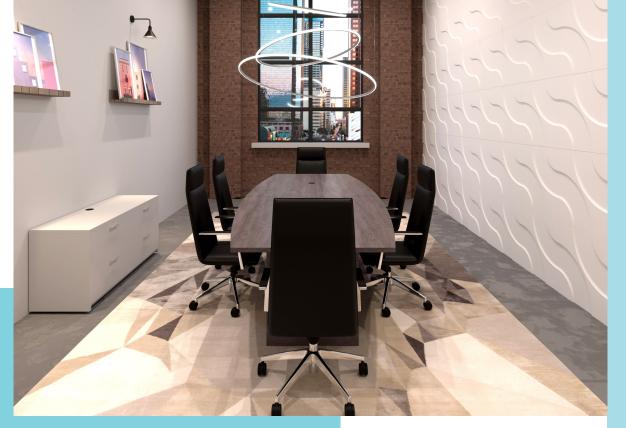

## Archer

Archer exudes executive class with high-end finishes and functional style. Choose black genuine leather or soft grey wool. Both come with padded leather arms to protect your table from maring while providing added comfort to the user.

## Archer

- Highback Chair
- Fixed Conference Arms with Leather Pads
- 5-Star Caster Base
- Knee Tilt Lockout Mechanism
- Adjustable Height & Tilt Tension
- Available in Black Leather or Grey Wool

|              | Height  | Width  | Depth |
|--------------|---------|--------|-------|
| Seat         | 18"-21" | 20.25" | 18"   |
| Back         | 28"     | 20.25" |       |
| Overall      | 46"-49" | 25.5"  | 21"   |
| Between Arms |         | 20.5"  |       |