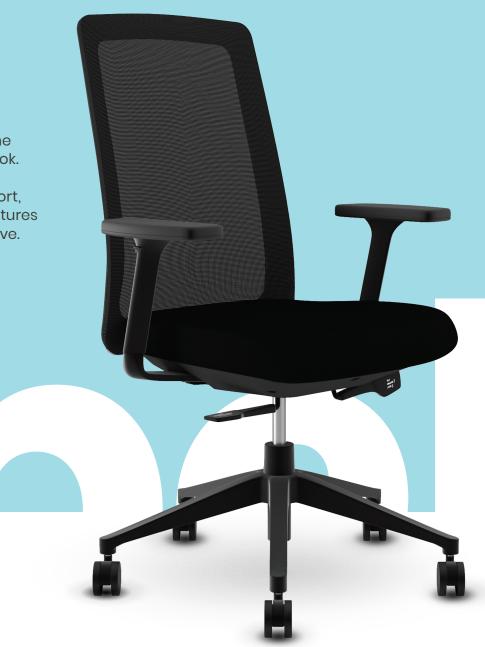

## **Bravo**

The chrome seat accent gives the Bravo its unmistakably refined look. Sophisticated and durable, the Bravo task chair combines support, comfort and comprehensive features in a design that is clearly executive.

## **Bravo**

- Adjustable Arms
- · Contour Molded Cushion with Waterfall Edge
- · Seat Slider
- Pneumatic Height Adjustment
- Synchro Tilt with Multi-Position Lock
- Auto Tilt Tension Adjustment
- Fixed Lumbar Support
- Dual Casters for Easy Movement
- Chrome Base Available
- Reupholster in Grade 1, 2 or 3 Fabrics