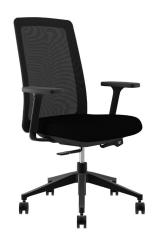

## **Bravo**

The chrome seat accent gives the Bravo its unmistakably refined look. Sophisticated and durable, the Bravo task chair combines support, comfort and comprehensive features in a design that is clearly executive.

## **Bravo**

- Adjustable Arms
- · Contour Molded Cushion with Waterfall Edge
- · Seat Slider
- Pneumatic Height Adjustment
- Synchro Tilt with Multi-Position Lock
- Auto Tilt Tension Adjustment
- Fixed Lumbar Support
- Dual Casters for Easy Movement
- Chrome Base Available
- Reupholster in Grade 1, 2 or 3 Fabrics

|              | Height    | Width | Depth |
|--------------|-----------|-------|-------|
| Seat         | 18"-21.5" | 18"   | 19"   |
| Back         | 21"       | 18"   |       |
| Overall      | 37.5"-41" | 26.5" | 20.5" |
| Between Arms |           | 20"   |       |