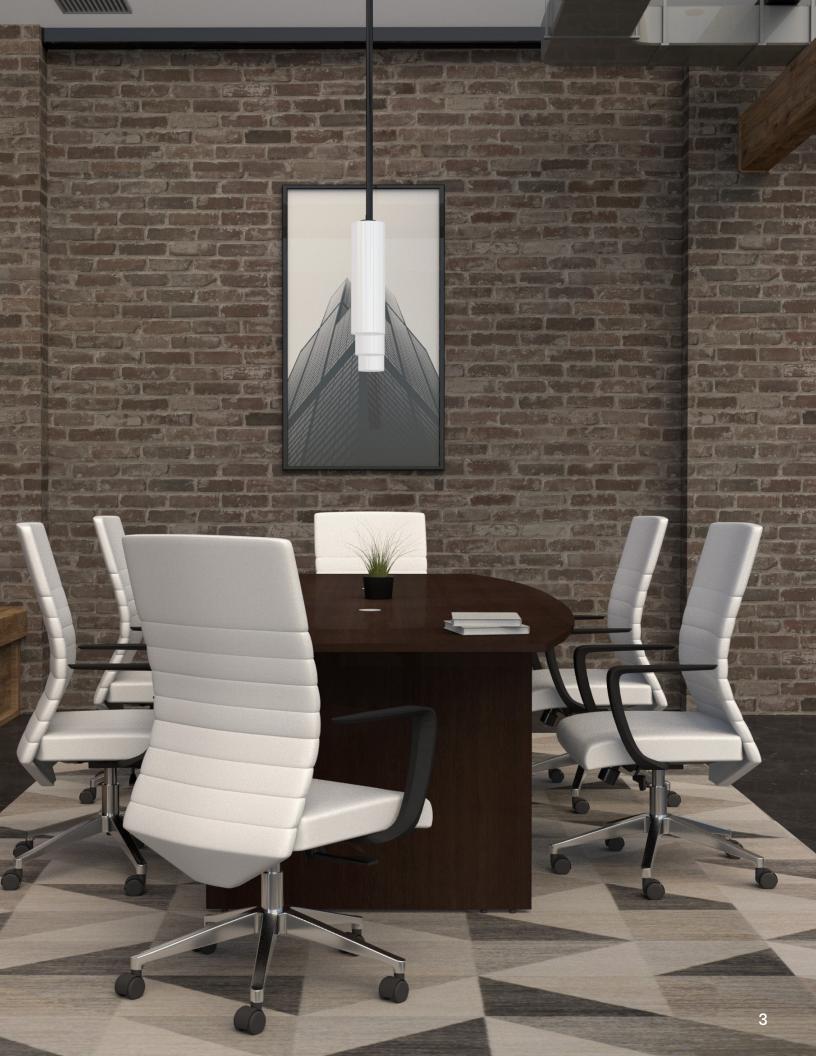

## Mojo Luxe

There's more classic elegance to love with Mojo Luxe. The sleek, polished chrome frame now carries four beautiful faux leather shells—Anchor, Frost, Jet and Saddle. Anchor features a light grey stitching, while Saddle features a dark brown, adding beautiful depth and design detail to this showstopping collection.

[Cafe]

Page 4: Mojo Hex [Garnet, Obsidian]

Pivit Panel Based Conference

[White]

Page 5: Mojo Hex [Ruby, Opal, Sapphire,

Citrine

Page 6: Mojo Luxe [Saddle, Jet, Frost,

Anchor]