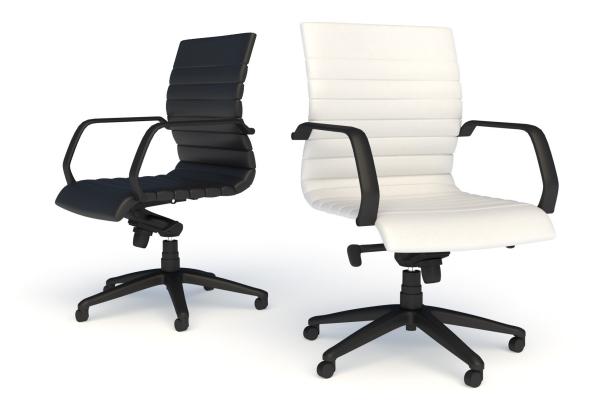

Go monochromatic, or monoDRAMATIC with Mojo Mod our conference featuring chair a faux leather shell framed pleated by stunning matte black and base. arms