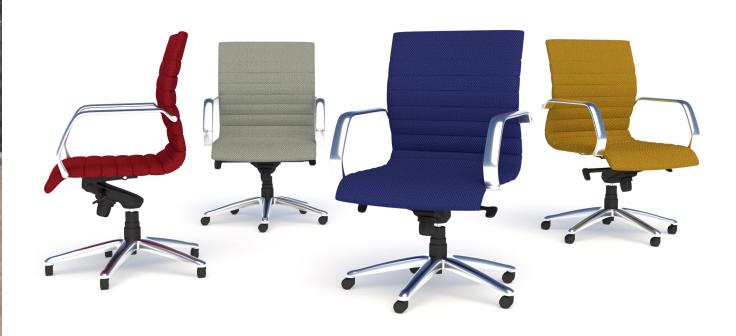

## Mojo Hex

Inject rich texture and color into your environment with the dimensional honeycomb weave and seven stunning gemstone hues of Mojo Hex.

[Cafe]

Page 4: Mojo Hex [Garnet, Obsidian]

Pivit Panel Based Conference

[White]

Page 5: Mojo Hex [Ruby, Opal, Sapphire,

Citrine

Page 6: Mojo Luxe [Saddle, Jet, Frost,

Anchor]