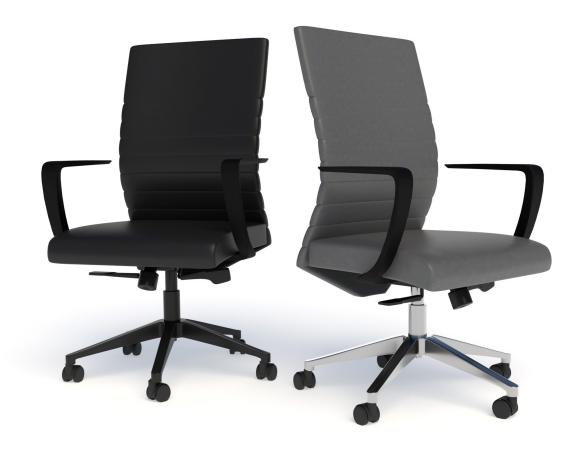

## **Maxim LT Conference**

Even the longest meetings will fly by in Maxim LT; quite possibly the most comfortable chair you'll ever sit in. With top faux leather in Anchor, Jet or Frost, pleated high back and sleek lines, Maxim LT is both a comfortable and stunning addition to any conference room.