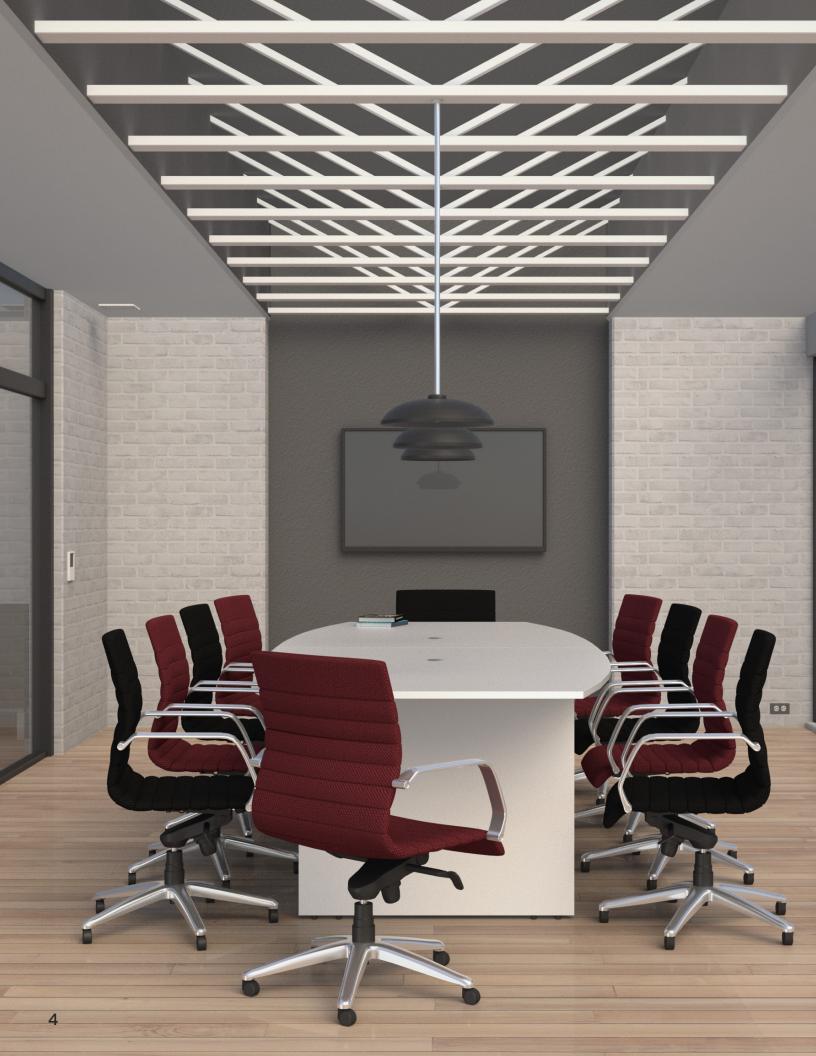

## Mojo Hex

Inject rich texture and color into your environment with the dimensional honeycomb weave and seven stunning gemstone hues of Mojo Hex.

[Cafe]

Page 4: Mojo Hex [Garnet, Obsidian]

Pivit Panel Based Conference

[White]

Page 5: Mojo Hex [Ruby, Opal, Sapphire,

Citrine

Page 6: Mojo Luxe [Saddle, Jet, Frost,

Anchor]