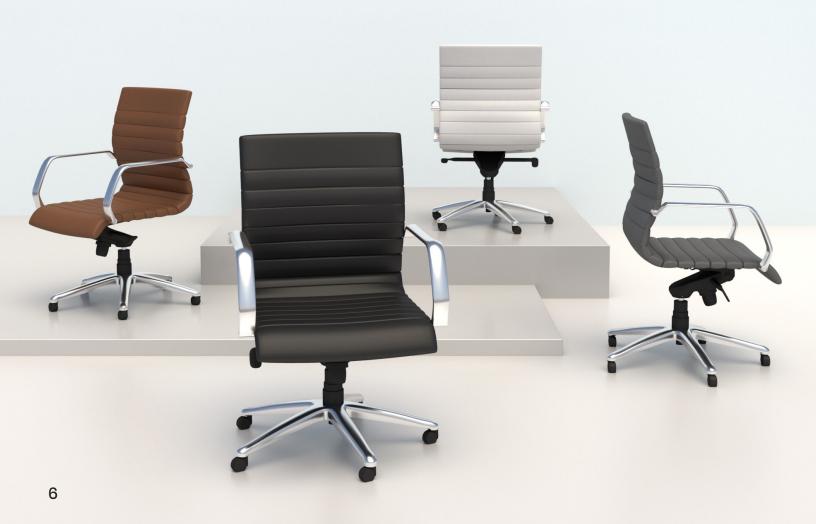

## Mojo Luxe

There's more classic elegance to love with Mojo Luxe. The sleek, polished chrome frame now carries four beautiful faux leather shells—Anchor, Frost, Jet and Saddle. Anchor features a light grey stitching, while Saddle features a dark brown, adding beautiful depth and design detail to this showstopping collection.

[Cafe]

Page 4: Mojo Hex [Garnet, Obsidian]

Pivit Panel Based Conference

[White]

Page 5: Mojo Hex [Ruby, Opal, Sapphire,

Citrine

Page 6: Mojo Luxe [Saddle, Jet, Frost,

Anchor]