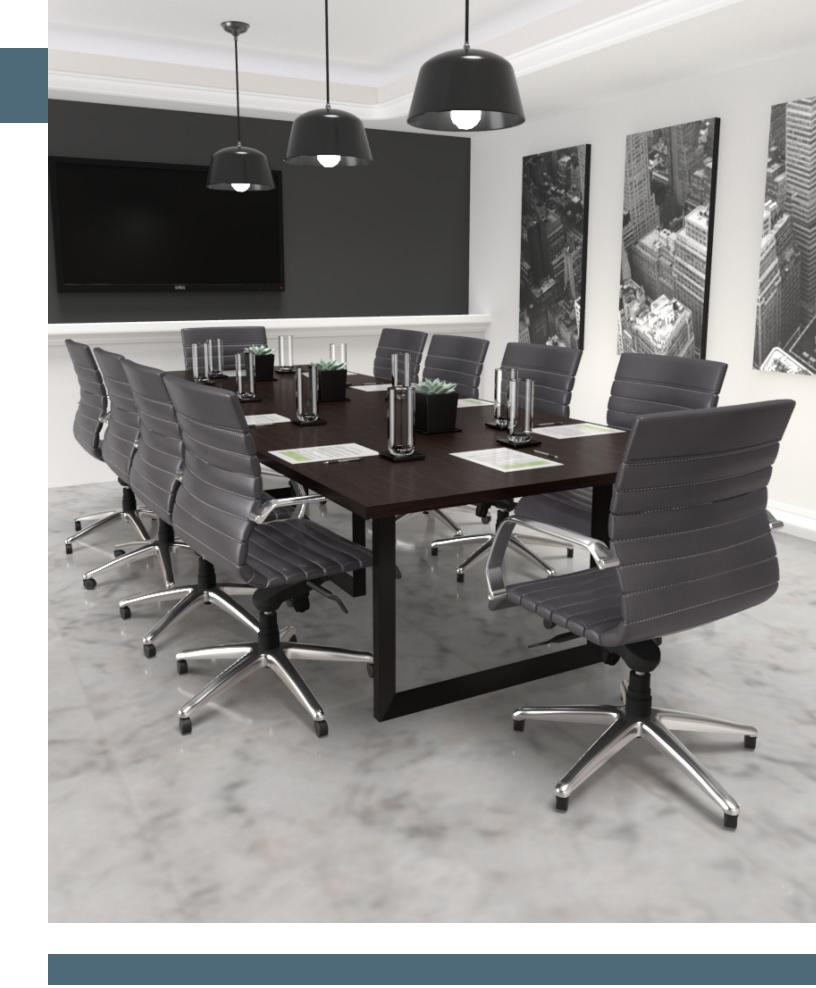

## Mojo Luxe

There's more classic elegance to love with Mojo Luxe. The sleek, polished chrome frame now carries four beautiful faux leather shells—Anchor, Frost, Jet and Saddle. Anchor features a light grey stitching, while Saddle features a dark brown, adding beautiful depth and design detail to this showstopping collection.

Page 7: Mojo Luxe [Anchor]

Pivit Frame Conference [Cafe/

Black]

Page 8: Mojo Mod [Jet]

Pivit Media Table [White]

Page 9: Mojo Mod [Jet, Frost]

Page 10: Mojo Luxe [Saddle, Jet, Frost,

Anchor