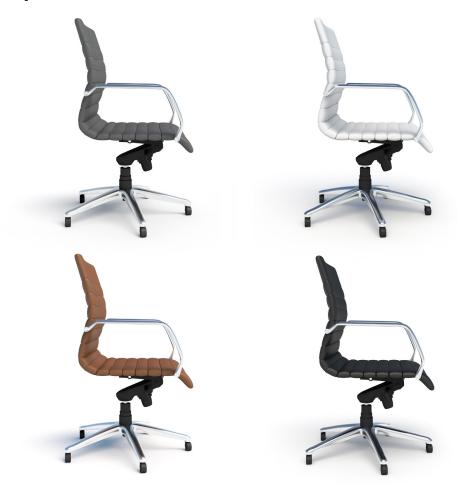

## Mojo Luxe

There's more classic elegance to love with Mojo Luxe. The sleek, polished chrome frame now carries four beautiful faux leather shells—Anchor, Frost, Jet and Saddle. Anchor features a light grey stitching, while Saddle features a dark brown, adding beautiful depth and design detail to this showstopping collection.