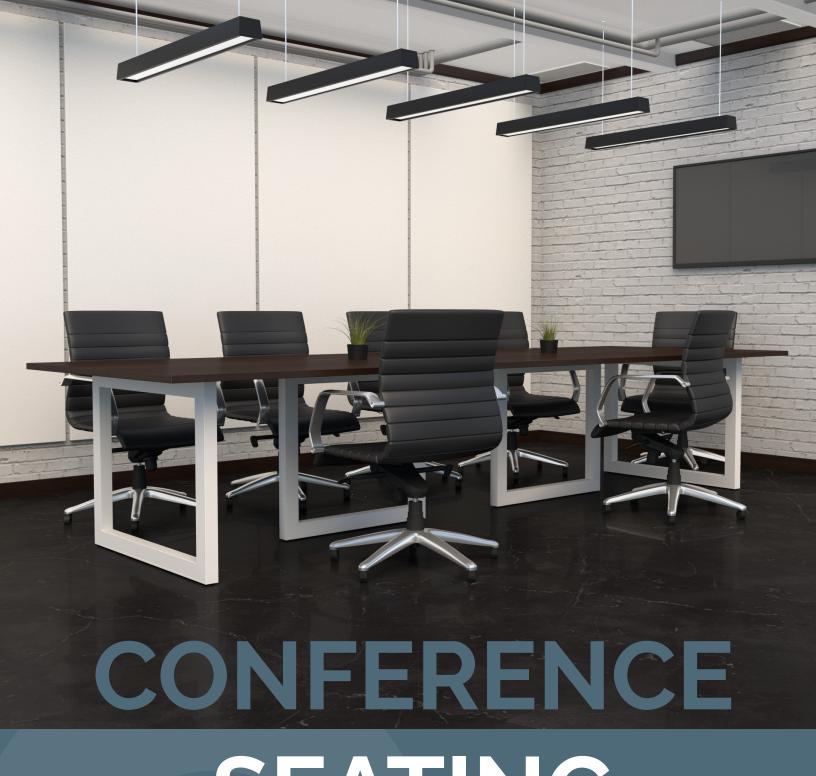

SEATING

compel °

## **Maxim LT Conference**

Even the longest meetings will fly by in Maxim LT; quite possibly the most comfortable chair you'll ever sit in. With top faux leather in Anchor, Jet or Frost, pleated high back and sleek lines, Maxim LT is both a comfortable and stunning addition to any conference room.







## Mojo Hex

Inject rich texture and color into your environment with the dimensional honeycomb weave and seven stunning gemstone hues of Mojo Hex.



## Mojo Luxe

There's more classic elegance to love with Mojo Luxe. The sleek, polished chrome frame now carries four beautiful faux leather shells—Anchor, Frost, Jet and Saddle. Anchor features a light grey stitching, while Saddle features a dark brown, adding beautiful depth and design detail to this showstopping coll