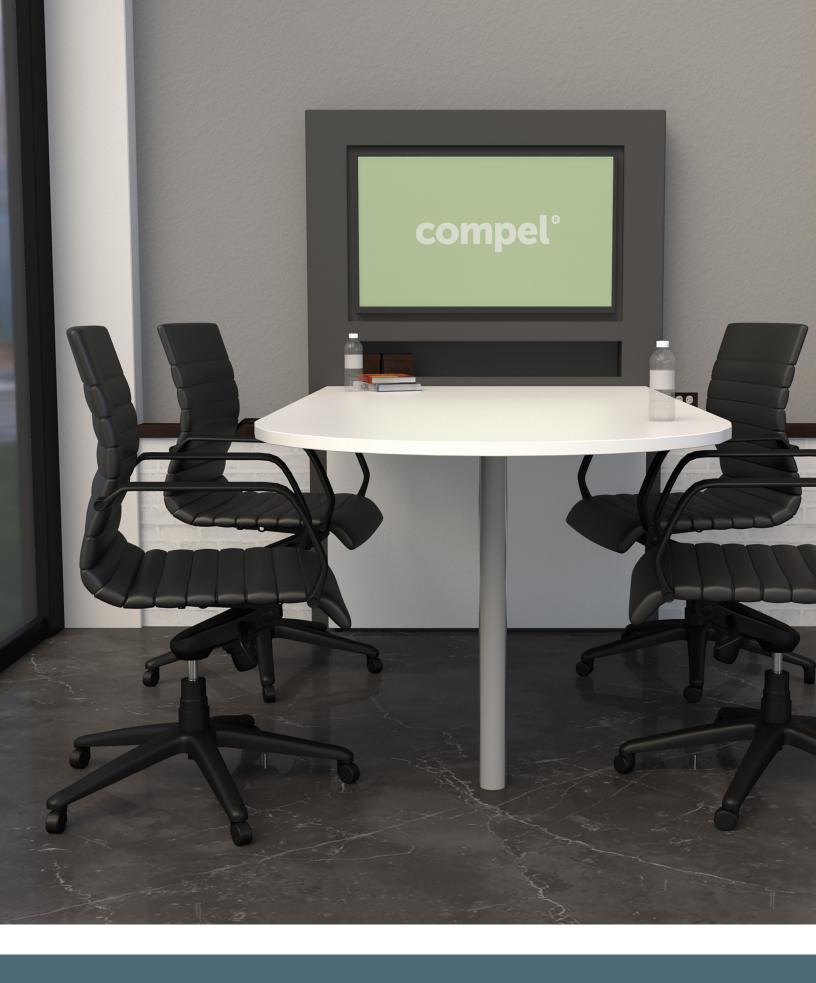

## Mojo Luxe

There's more classic elegance to love with Mojo Luxe. The sleek, polished chrome frame now carries four beautiful faux leather shells—Anchor, Frost, Jet and Saddle. Anchor features a light grey stitching, while Saddle features a dark brown, adding beautiful depth and design detail to this showstopping collection.

Page 7: Mojo Luxe [Anchor]

Pivit Frame Conference [Cafe/

Black]

Page 8: Mojo Mod [Jet]

Pivit Media Table [White]

Page 9: Mojo Mod [Jet, Frost]

Page 10: Mojo Luxe [Saddle, Jet, Frost,

Anchor