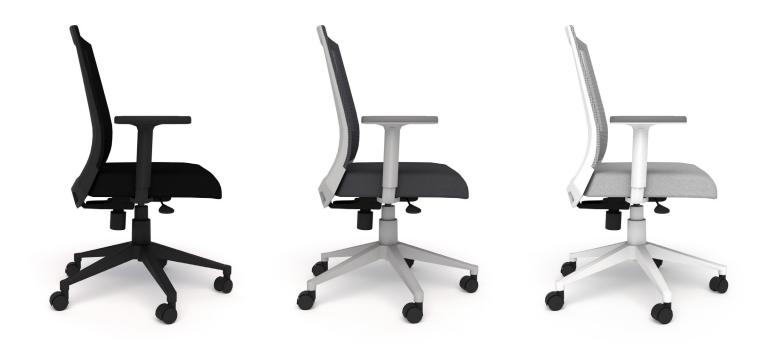

## Derby

For a chair that hits all the marks at an incredible price, you can't beat Derby. With a quality seat slider, locking synchro tilt, adjustable lumbar support, and three frame colors, Derby delivers the reliability and functionality your workforce needs. The mesh back and contoured, molded seat cushion provides all-day comfort while the price delivers unbeatable value.