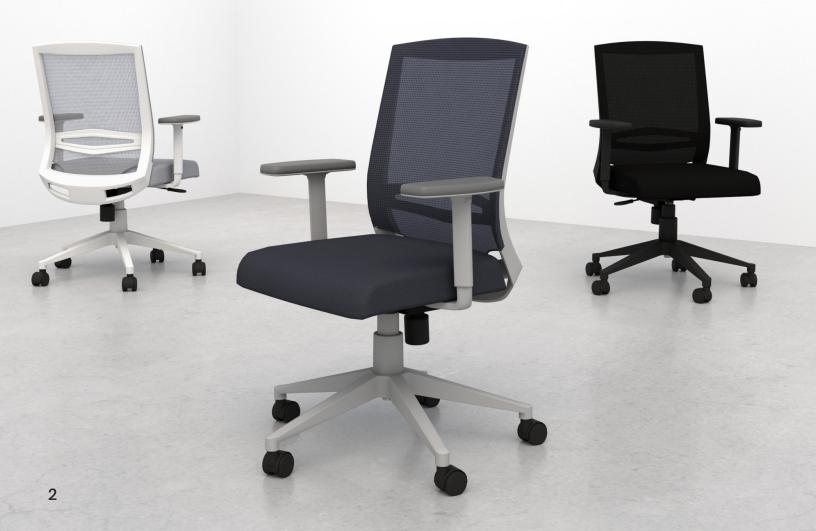

## Derby

For a chair that hits all the marks at an incredible price, you can't beat Derby. With a quality seat slider, locking synchro tilt, adjustable lumbar support, and three frame colors, Derby delivers the reliability and functionality your workforce needs. The mesh back and contoured, molded seat cushion provides all-day comfort while the price delivers unbeatable value.

#### Index

Page 1: Lucky [Celeste]

Pivit Frame Benching [Grey Ash/

Silver

Mobile Ped [Silver] Dual Monitor Arms

Page 2: Derby [White, Grey, Black]

Page 3: Derby [White]

HiLo 2-Leg [Grey Ash/Black]