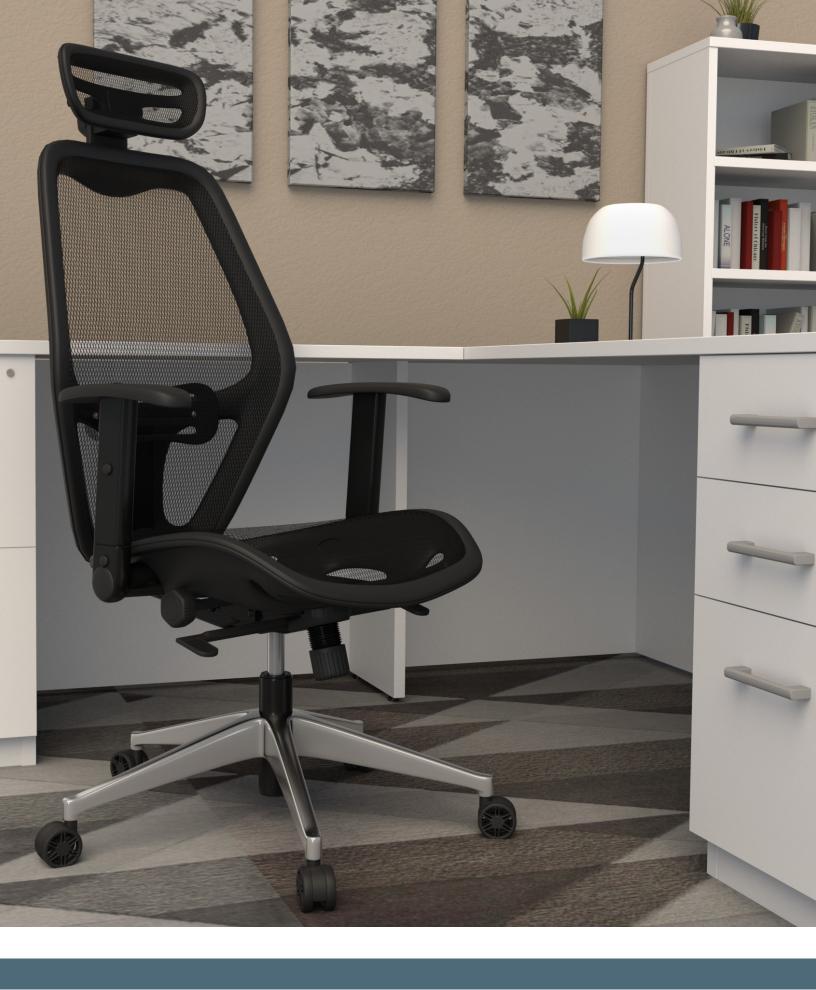

#### Net

Style and function come together beautifully in the Net task chair. The contemporary design of the mesh seat and back deliver a highly sought-after aesthetic. Full features provide the functionality and customizable comfort today's workforce demands.

Mobile Ped [Black] Dual Monitor Arms

Page 4: Lucky [Black]

Pivit Frame Desk [Grey Ash/Silver]

Page 5: Lucky [Tangelo, Celeste, Black,

Avocado, Cadet]

Page 6: Net Task [Black]

Page 7: Net Task w/ Headrest [Chrome]