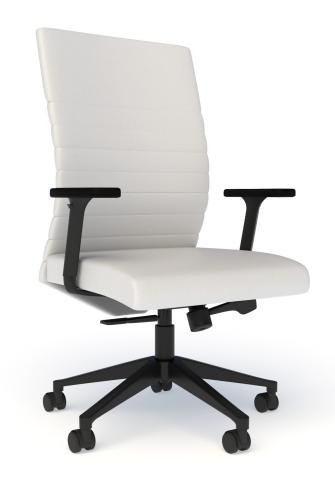

### **Maxim LT Task**

Executive task seating gets an upgrade with Maxim LT. The tailored pleated high back, rich faux leather and sleek lines make it a comfortable and stunning addition to any private office. Also available with conference arms.