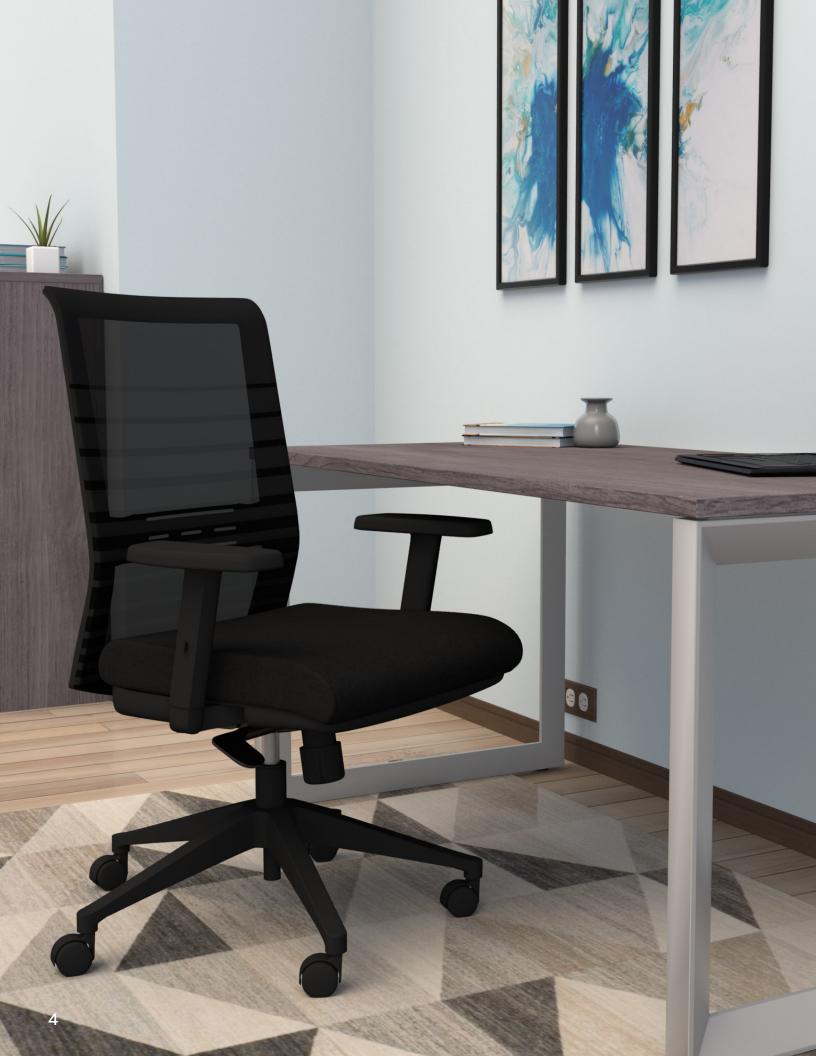

#### Net

Style and function come together beautifully in the Net task chair. The contemporary design of the mesh seat and back deliver a highly sought-after aesthetic. Full features provide the functionality and customizable comfort today's workforce demands.

Mobile Ped [Black] Dual Monitor Arms

Page 4: Lucky [Black]

Pivit Frame Desk [Grey Ash/Silver]

Page 5: Lucky [Tangelo, Celeste, Black,

Avocado, Cadet]

Page 6: Net Task [Black]

Page 7: Net Task w/ Headrest [Chrome]