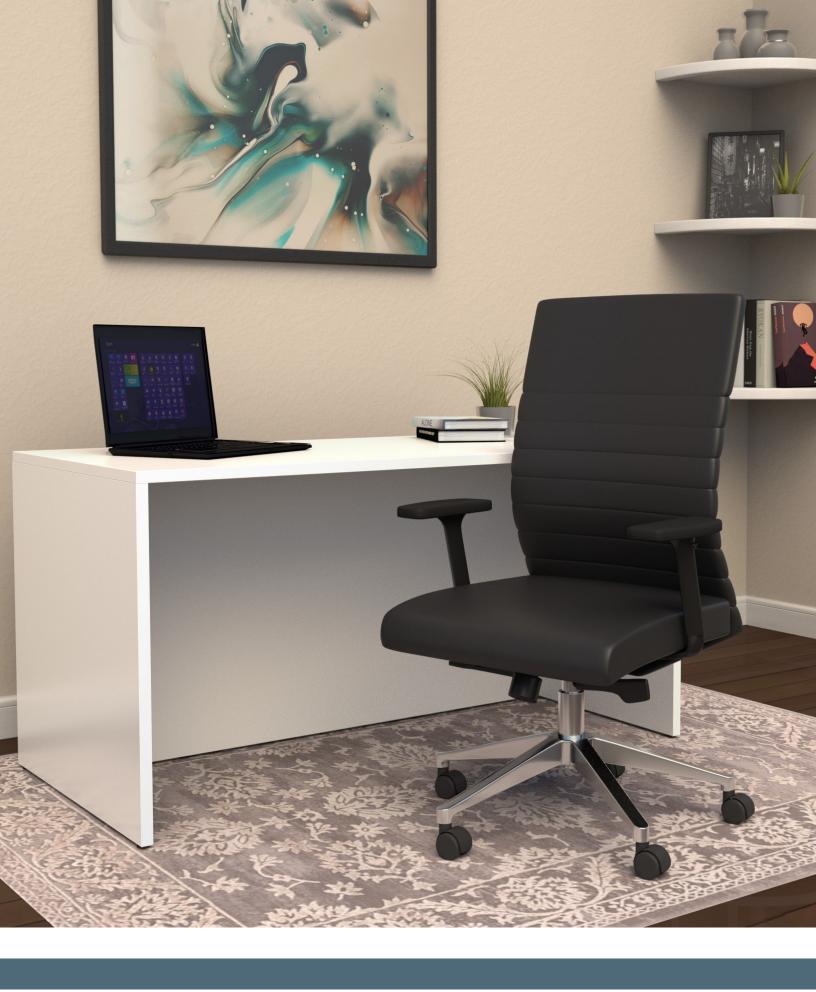

### **Maxim LT Task**

Executive task seating gets an upgrade with Maxim LT. The tailored pleated high back, rich faux leather and sleek lines make it a comfortable and stunning addition to any private office. Also available with conference arms.

Pivit L-Desk [White]

Pivit 66" Bookcase [White]

Page 8: Maxim LT Task [Jet/Chrome]

Pivit Desk [White]

Page 9: Maxim LT Task [Frost/Black]

Page 10: Derby [Black, Grey, White]