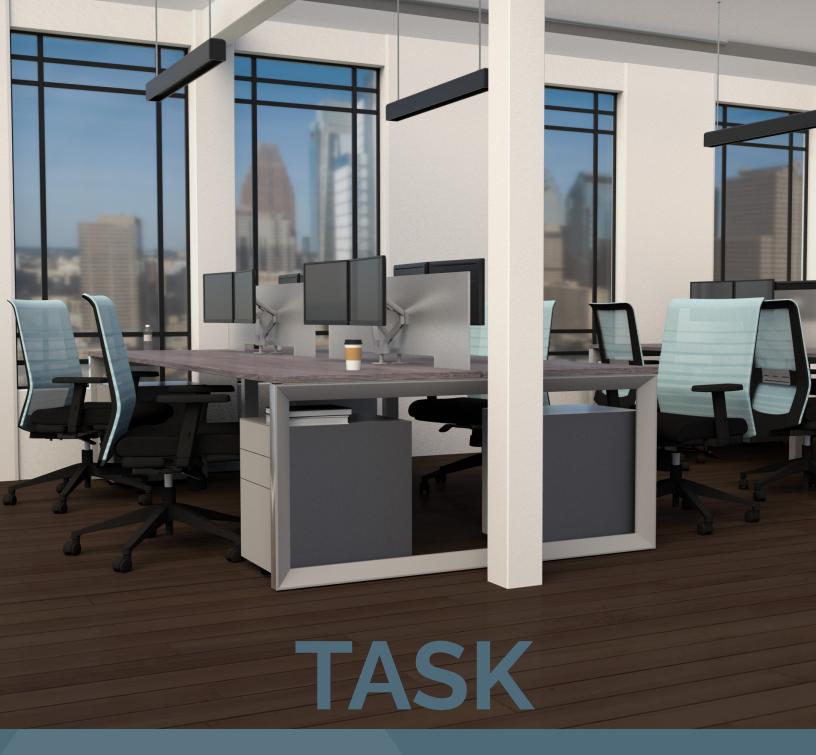

## Lucky

Lucky knows how to please a crowd with incredible style, function and comfort. Its contoured, molded seat cushion delivers maximum comfort. With five colors for its signature banded mesh back and virtually limitless upholstery options, Lucky allows you to create the perfect custom combination.

#### Index

Page 1: Lucky [Celeste]

Pivit Frame Benching [Grey Ash/

Silver

Mobile Ped [Silver] Dual Monitor Arms

Page 2: Derby [White, Grey, Black]

Page 3: Derby [White]

HiLo 2-Leg [Grey Ash/Black]