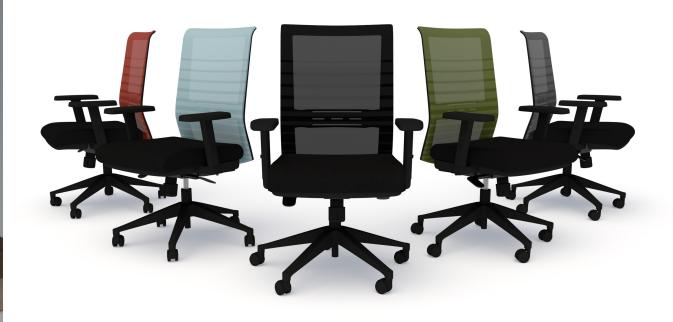

## Lucky

Lucky knows how to please a crowd with incredible style, function and comfort. Its contoured, molded seat cushion delivers maximum comfort. With five colors for its signature banded mesh back and virtually limitless upholstery options, Lucky allows you to create the perfect custom combination.

#### Index

Page 1: Lucky [Celeste]

Pivit Frame Benching [Grey Ash/

Silver

Mobile Ped [Silver] Dual Monitor Arms

Page 2: Derby [White, Grey, Black]

Page 3: Derby [White]

HiLo 2-Leg [Grey Ash/Black]