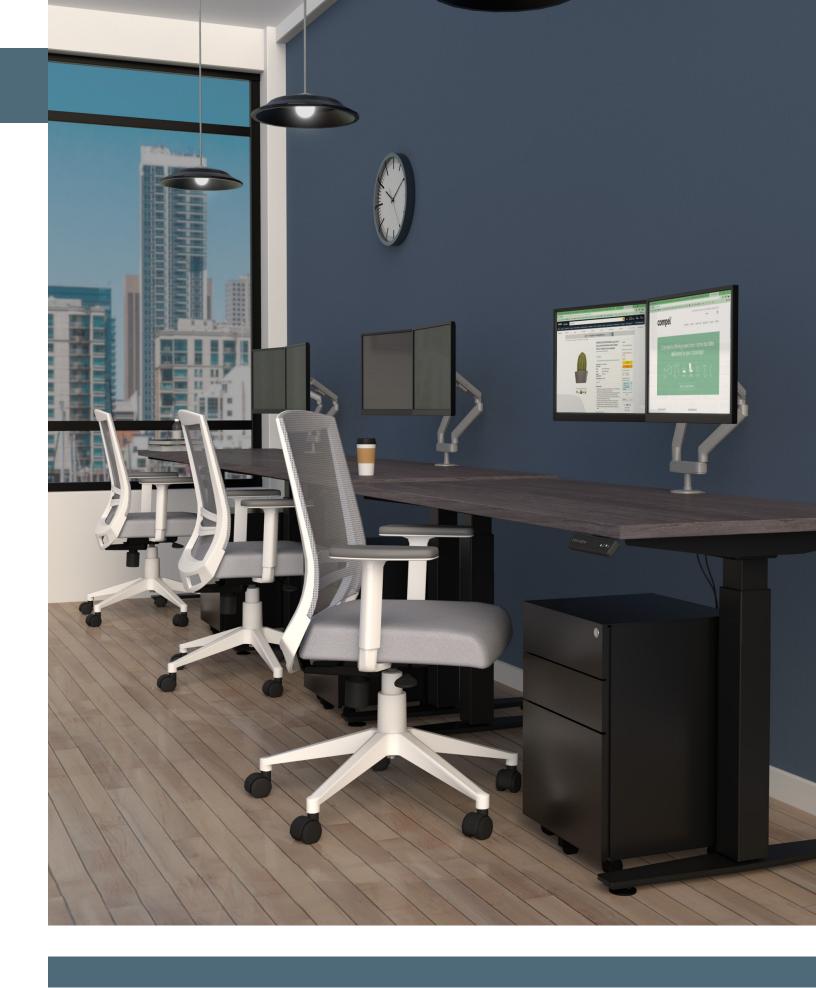

## Lucky

Lucky knows how to please a crowd with incredible style, function and comfort. Its contoured, molded seat cushion delivers maximum comfort. With five colors for its signature banded mesh back and virtually limitless upholstery options, Lucky allows you to create the perfect custom combination.

Mobile Ped [Black] Dual Monitor Arms

Page 4: Lucky [Black]

Pivit Frame Desk [Grey Ash/Silver]

Page 5: Lucky [Tangelo, Celeste, Black,

Avocado, Cadet]

Page 6: Net Task [Black]

Page 7: Net Task w/ Headrest [Chrome]