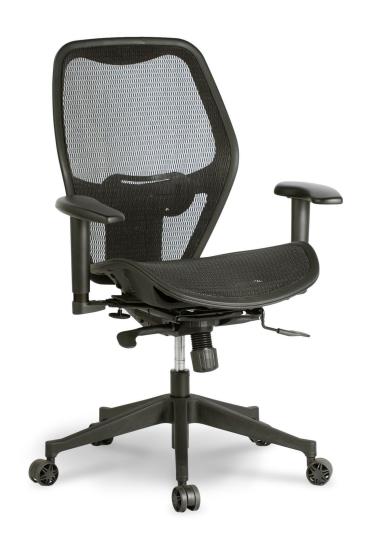

#### Net

Style and function come together beautifully in the Net task chair. The contemporary design of the mesh seat and back deliver a highly sought-after aesthetic. Full features provide the functionality and customizable comfort today's workforce demands.

Mobile Ped [Black] Dual Monitor Arms

Page 4: Lucky [Black]

Pivit Frame Desk [Grey Ash/Silver]

Page 5: Lucky [Tangelo, Celeste, Black,

Avocado, Cadet]

Page 6: Net Task [Black]

Page 7: Net Task w/ Headrest [Chrome]