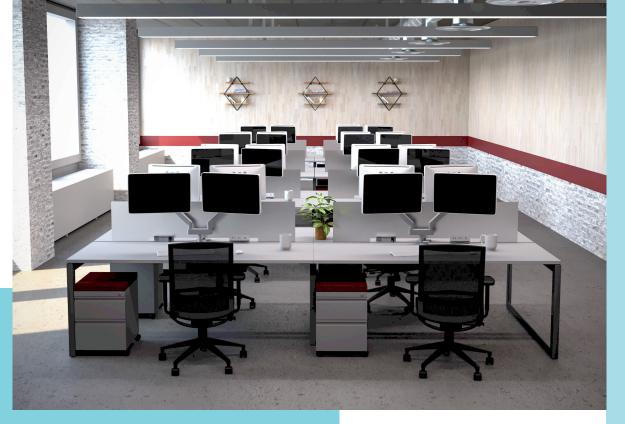

## compel®

## Derby

For a chair that hits all the marks at an incredible price, you can't beat Derby. With a quality seat slider, locking synchro tilt, adjustable lumbar support and more, Derby delivers all the reliability and functionality your workforce wants. The mesh back and contoured. molded seat cushion provides all-day comfort while the price delivers an unbeatable value.



## Derby

- Adjustable Arms
- Seat Slider
- Molded Multi-Density Foam Seat Cushion
- Pneumatic Height Adjustment
- Synchro Tilt With Lock
- Manual Tilt Tension Adjustment
- Adjustable Lumbar Support
- Dual Casters for Easy Movement
- Reupholster in Grade 1. 2 or 3 Fabrics

|              | Height      | Width | Depth |
|--------------|-------------|-------|-------|
| Seat         | 18.5"-21.5" | 19.5" | 20"   |
| Back         | 20"         | 17.5" |       |
| Overall      | 37"-40"     | 25.5" | 22"   |
| Between Arms |             | 19"   |       |