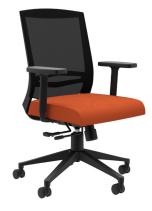

## Derby

For a chair that hits all the marks at an incredible price, you can't beat Derby. With a quality seat slider, locking synchro tilt, adjustable lumbar support and more, Derby delivers all the reliability and functionality your workforce wants. The mesh back and contoured. molded seat cushion provides all-day comfort while the price delivers an unbeatable value.

## Derby

- Adjustable Arms
- Seat Slider
- Molded Multi-Density Foam Seat Cushion
- Pneumatic Height Adjustment
- Synchro Tilt With Lock
- Manual Tilt Tension Adjustment
- Adjustable Lumbar Support
- Dual Casters for Easy Movement
- Reupholster in Grade 1. 2 or 3 Fabrics

|              | Height      | Width | Depth |
|--------------|-------------|-------|-------|
| Seat         | 18.5"-21.5" | 19.5" | 20"   |
| Back         | 20"         | 17.5" |       |
| Overall      | 37"-40"     | 25.5" | 22"   |
| Between Arms |             | 19"   |       |