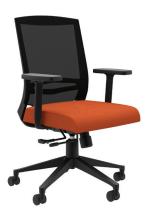

## Derby™

For a chair that hits all the marks at an incredible price, you can't beat Derby. With quality seat slider, locking synchro tilt, adjustable lumbar support and more, Derby delivers all the reliability and functionality your workforce wants. The mesh back and contoured molded seat cushion provide all-day comfort while the price delivers an unbeatable value.

## Derby™

- Adjustable arms
- Seat slider
- Molded multi-density foam seat cushion
- Pneumatic height adjustment
- Synchro tilt with lock
- Manual tilt tension adjustment
- Adjustable lumbar support
- Dual casters for easy movement