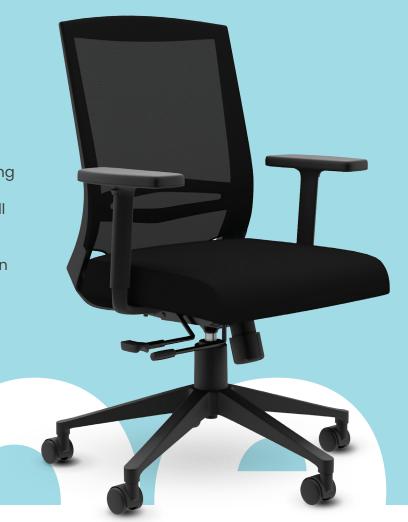

## Derby™

For a chair that hits all the marks at an incredible price, you can't beat Derby. With quality seat slider, locking synchro tilt, adjustable lumbar support and more, Derby delivers all the reliability and functionality your workforce wants. The mesh back and contoured molded seat cushion provide all-day comfort while the price delivers an unbeatable value.

## Derby™

- Adjustable arms
- Seat slider
- Molded multi-density foam seat cushion
- Pneumatic height adjustment
- Synchro tilt with lock
- Manual tilt tension adjustment
- Adjustable lumbar support
- Dual casters for easy movement