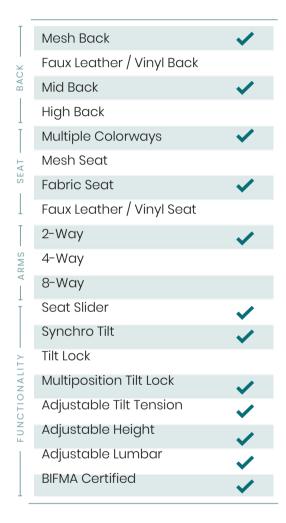

## Derby

For a chair that hits all the marks at an incredible price, you can't beat Derby. With a quality seat slider, locking synchro tilt, adjustable lumbar support, and three colorways (Black, White and Grey), Derby delivers the reliability, functionality and style your workforce demands.