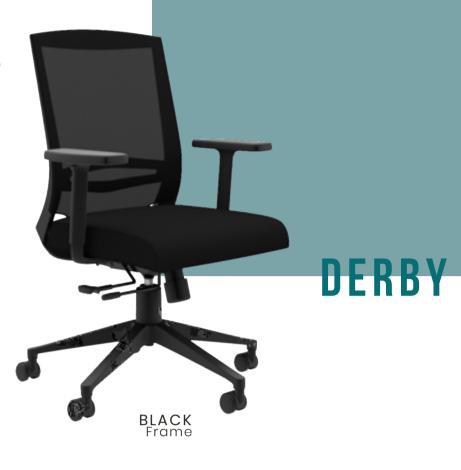

## Derby

For a chair that hits all the marks at an incredible price, you can't beat Derby. With a quality seat slider, locking synchro tilt, adjustable lumbar support, and three colorways (Black, White and Grey), Derby delivers the reliability, functionality and style your workforce demands.

## Derby

| SKU               | DESCRIPTION                             | PRICE |
|-------------------|-----------------------------------------|-------|
|                   |                                         |       |
| DERBY-BLK         | Derby - Mesh Back - Fabric Seat - Black | 676   |
| DERBY-WHT         | Derby - Mesh Back - Fabric Seat - White | 729   |
| DERBY-GRY         | Derby - Mesh Back - Fabric Seat - Grey  | 729   |
| OPTIONAL UPGRADES |                                         |       |
| HARDSRFC-CAST     | Hard Surface Casters                    | +102  |
|                   |                                         |       |