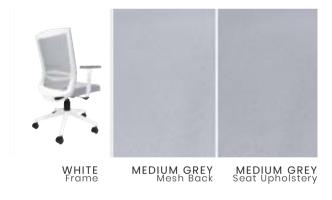

## Derby

| SKU               | DESCRIPTION                             | PRICE |
|-------------------|-----------------------------------------|-------|
|                   |                                         |       |
| DERBY-BLK         | Derby - Mesh Back - Fabric Seat - Black | 676   |
| DERBY-WHT         | Derby - Mesh Back - Fabric Seat - White | 729   |
| DERBY-GRY         | Derby - Mesh Back - Fabric Seat - Grey  | 729   |
| OPTIONAL UPGRADES |                                         |       |
| HARDSRFC-CAST     | Hard Surface Casters                    | +102  |
|                   |                                         |       |