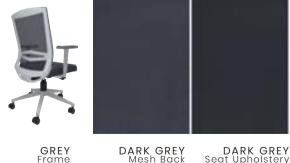

## Standard Features

DARK GREY Mesh Back DARK GREY Seat Upholstery

## Derby

| SKU               | DESCRIPTION                             | PRICE |
|-------------------|-----------------------------------------|-------|
|                   |                                         |       |
| DERBY-BLK         | Derby - Mesh Back - Fabric Seat - Black | 676   |
| DERBY-WHT         | Derby - Mesh Back - Fabric Seat - White | 729   |
| DERBY-GRY         | Derby - Mesh Back - Fabric Seat - Grey  | 729   |
| OPTIONAL UPGRADES |                                         |       |
| HARDSRFC-CAST     | Hard Surface Casters                    | +102  |
|                   |                                         |       |