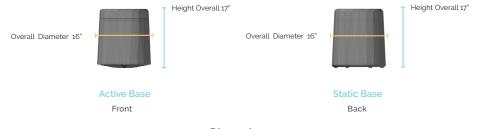

# compel <sup>®</sup>



Easily add seating, storage and style to any space with the Dot by Compel. Choose from 5 colors in both static and active bases. And with a very pleasing price point, this solution is right on the Dot!

### Dot

## G

#### **Features**

- · Available in Active or Static Base
- · Available in 5 Color Options



Available in 5 Colors: Peat, Flannel, Coal, Persimmon and Ocean



\*\$437 as Shown in Peat with Active Base



#### Dimensions

#### Pricing Disclaimer

\*List Pricing as of 12/1/19. Future pricing subject to change.





Pivit Pod in Silver with White Top Lucky Task Chair in Celeste Mesh with Fuse Azurean Cushion Dot with Active Base in Ocean