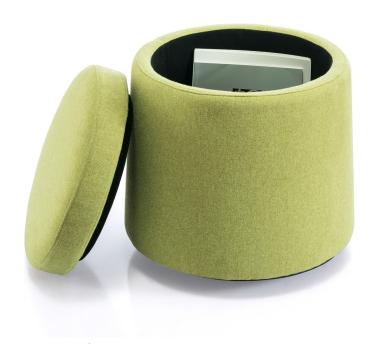

#### **Features**

- · Available in Active or Static Base
- · Available in 5 Color Options

Available in 5 Colors: Peat, Flannel, Coal, Persimmon and Ocean

\*\$437 as Shown in Peat with Active Base