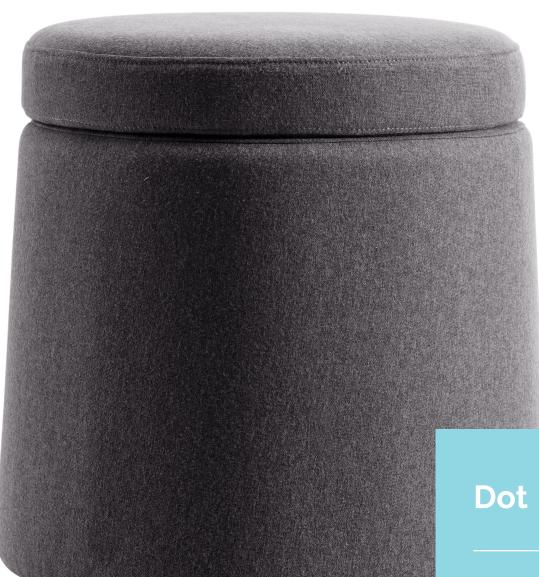

# compel <sup>®</sup>

Easily add seating, storage and style to any space with the Dot by Compel. Choose from 5 colors in both static and active bases. And with a very pleasing price point, this solution is right on the Dot!

### Dot