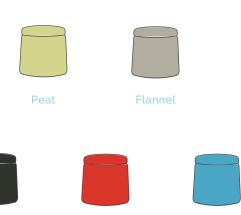

#### **Features**

- · Available in Active or Static Base
- · Available in 5 Color Options

Available in 5 Colors: Peat, Flannel, Coal, Persimmon and Ocean

\*\$437 as Shown in Peat with Active Base