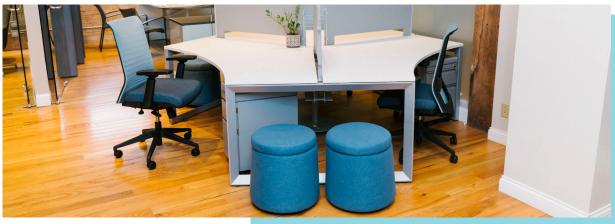

#### **Features**

- · Available in Active or Static Base
- · Available in 5 Color Options

Available in 5 Colors: Peat, Flannel, Coal, Persimmon and Ocean

\*\$437 as Shown in Peat with Active Base

#### Pricing Disclaimer

\*List Pricing as of 12/1/19. Future pricing subject to change.

Pivit Pod in Silver with White Top Lucky Task Chair in Celeste Mesh with Fuse Azurean Cushion Dot with Active Base in Ocean