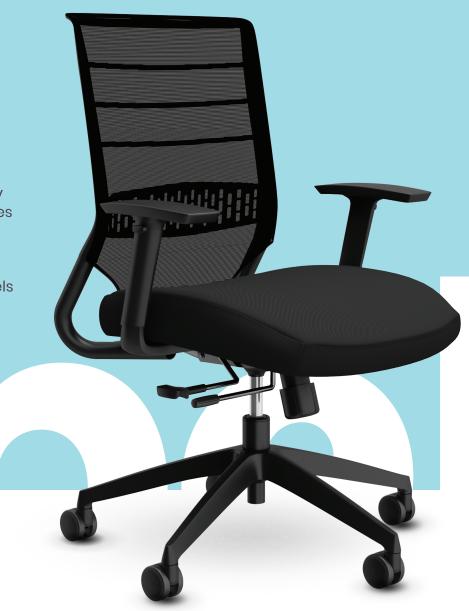

## compel®

**Friday** 

Add some interest to the office every day with Friday. The signature curved back frame design adds an eyecatching element that perfectly complements the horizontal lines in the mesh back. With lumbar support, sculpted seat cushion and all the features you would expect, Friday functions and feels great all week long.

## **Friday**

- Adjustable Arms
- Seat Slider
- Pneumatic Height Adjustment
- Synchro Tilt with Lock
- Manual Tilt Tension Adjustment
- Adjustable Lumbar Support
- Dual Casters for Easy Movement
- Reupholster in Grade 1, 2 or 3 Fabrics