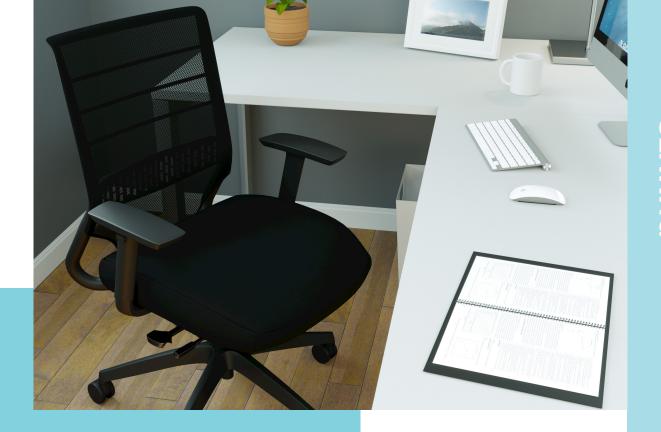

## compel®

**Friday** 

Add some interest to the office every day with Friday. The signature curved back frame design adds an eyecatching element that perfectly complements the horizontal lines in the mesh back. With lumbar support, sculpted seat cushion and all the features you would expect, Friday functions and feels great all week long.