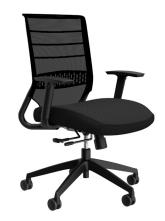

## **Friday**<sup>™</sup>

Add some interest to the office everyday with Friday. The signature curved back frame design adds an eye-catching element that perfectly complements the horizontal lines in the mesh back. With lumbar support, sculpted seat cushion and all the features you would expect, Friday functions and feels great all week long.

## **Friday**<sup>™</sup>

- Adjustable Arms
- Seat Slider
- Pneumatic Height Adjustment
- Synchro Tilt with Lock
- Manual Tilt Tension Adjustment
- Adjustable Lumbar Support
- Dual Casters for Easy Movement