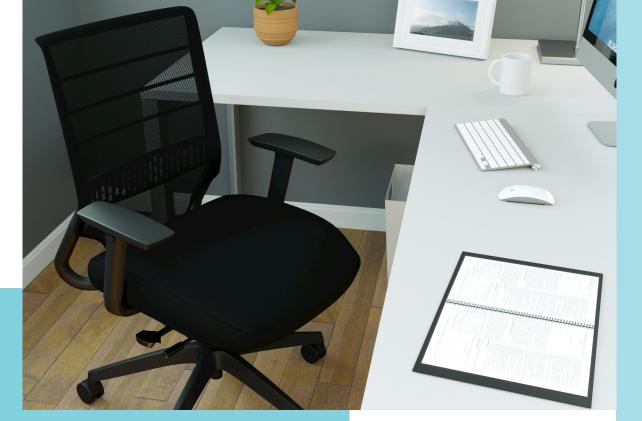

## **Friday**<sup>™</sup>

Add some interest to the office everyday with Friday. The signature curved back frame design adds an eye-catching element that perfectly complements the horizontal lines in the mesh back. With lumbar support, sculpted seat cushion and all the features you would expect, Friday functions and feels great all week long.

## **Friday**<sup>™</sup>

- Adjustable Arms
- Seat Slider
- Pneumatic Height Adjustment
- Synchro Tilt with Lock
- Manual Tilt Tension Adjustment
- Adjustable Lumbar Support
- Dual Casters for Easy Movement