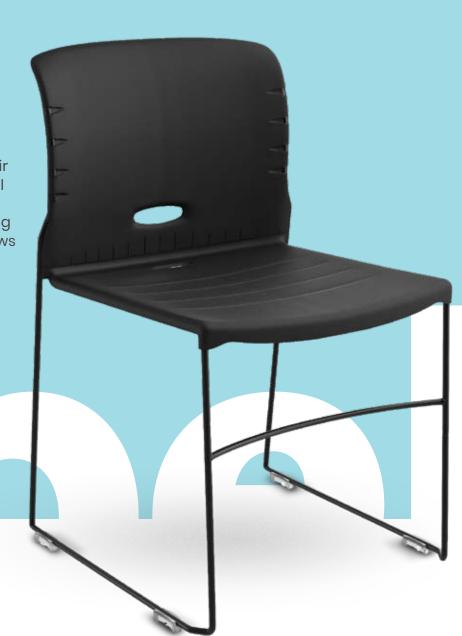

## compel®

Konnekt

There when you need it, gone when you don't, the Konnekt stacking chair is a stylish workhorse that checks all the boxes of a multipurpose chair.

Non-marring feet double as ganging clips and an integrated handle allows for easy stacking and moving. Pair with an optional dolly cart to make moving and storing even easier.

## Konnekt

- · Available in black and white
- High-impact poly shell
- Stacks up to 20 high
- Integrated handle for easy mobility
- Integrated ganging clips in non-marring glides
- Solid steel frame with durable powder coat