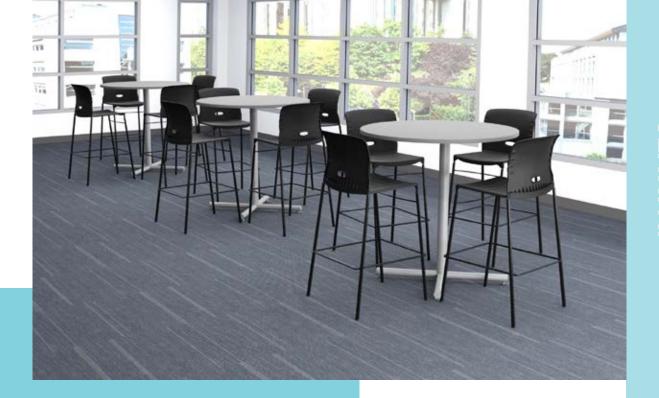

## compel®

Konnekt

There when you need it, gone when you don't, the Konnekt stacking chair is a stylish workhorse that checks all the boxes of a multipurpose chair.

Non-marring feet double as ganging clips and an integrated handle allows for easy stacking and moving. Pair with an optional dolly cart to make moving and storing even easier.

## Konnekt

- · Available in black and white
- High-impact poly shell
- Stacks up to 20 high
- Integrated handle for easy mobility
- Integrated ganging clips in non-marring glides
- Solid steel frame with durable powder coat