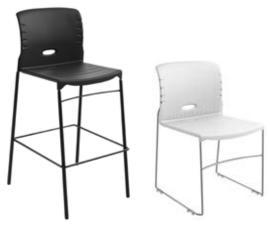

## Konnekt

- · Available in black and white
- High-impact poly shell
- Stacks up to 20 high
- Integrated handle for easy mobility
- Integrated ganging clips in non-marring glides
- Solid steel frame with durable powder coat