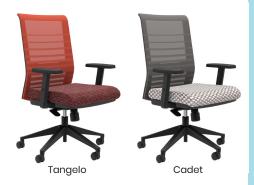

le style, function and comfort. Its contoured molded seat cushion delivers maximum comfort. With 5 colors for its signature banded mesh back and virtually limitless seat upholstery options, Lucky allows you to create the perfect custom combination.





## Lucky

- Adjustable Arms
- Seat Slider
- Pneumatic Height Adjustment
- Synchro Tilt with Lock
- Manual Tilt Tension Adjustment
- Adjustable Lumbar Support
- Dual Casters for Easy Movement
- Reupholster in Grade 1, 2 or 3 Fabrics

|              | Height      | Width | Depth |
|--------------|-------------|-------|-------|
| Seat         | 17.5"-21.5" | 19"   | 19"   |
| Back         | 22"         | 17.5" |       |
| Overall      | 38"-42"     | 25.5" | 21.5" |
| Between Arms |             | 18.5" |       |

Mesh Back Also Available In: