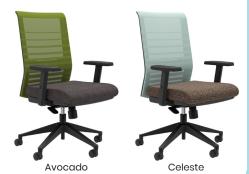

style, function and comfort. Its contoured molded seat cushion delivers maximum comfort. With 5 colors for its signature banded mesh back and virtually limitless seat upholstery options, Lucky allows you to create the perfect custom combination.





## Lucky

- Adjustable Arms
- Seat Slider
- Pneumatic Height Adjustment
- Synchro Tilt with Lock
- Manual Tilt Tension Adjustment
- Adjustable Lumbar Support
- Dual Casters for Easy Movement
- Reupholster in Grade 1, 2 or 3 Fabrics

|              | Height      | Width | Depth |
|--------------|-------------|-------|-------|
| Seat         | 17.5"-21.5" | 19"   | 19"   |
| Back         | 22"         | 17.5" |       |
| Overall      | 38"-42"     | 25.5" | 21.5" |
| Between Arms |             | 18.5" |       |

Mesh Back Also Available In: