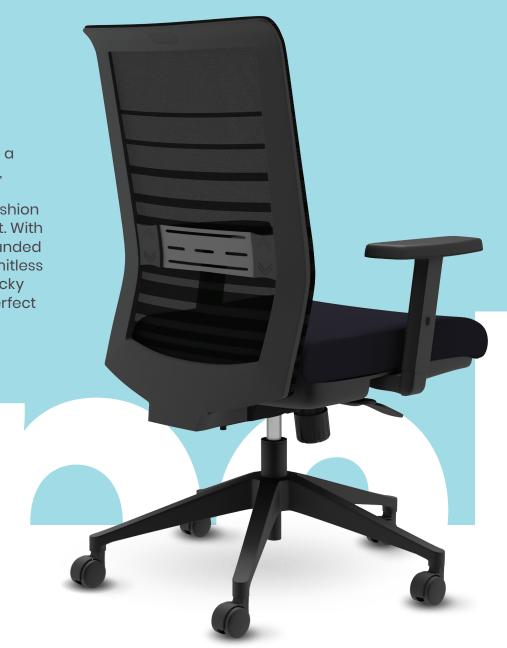

## Lucky

Lucky knows how to please a crowd with incredible style, function and comfort. Its contoured molded seat cushion delivers maximum comfort. With 5 colors for its signature banded mesh back and virtually limitless seat upholstery options, Lucky allows you to create the perfect custom combination.

## Lucky

- Adjustable Arms
- Seat Slider
- Pneumatic Height Adjustment
- Synchro Tilt with Lock
- Manual Tilt Tension Adjustment
- Adjustable Lumbar Support
- Dual Casters for Easy Movement
- Reupholster in Grade 1, 2 or 3 Fabrics