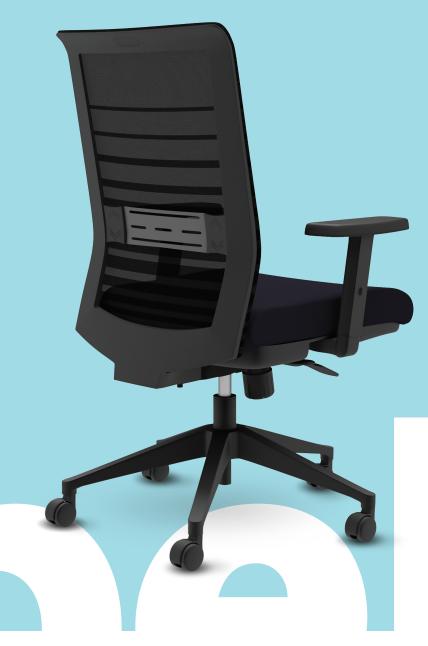

## Lucky™

Lucky knows how to please a crowd with incredible style, function and comfort. It's contoured molded seat cushion delivers maximum comfort and customization with the aesthetic flexibility of virtually limitless upholstery options. With 5 colors for its signature banded mesh back, Lucky allows you to create the perfect custom combination.

## Lucky™

- Adjustable arms
- · Seat slider
- Pneumatic height adjustment
- Synchro tilt with lock
- Manual tilt tension adjustment
- Adjustable lumbar support
- Dual casters for easy movement
- Black/Tangelo/Cadet/Avocado/Celeste backs available