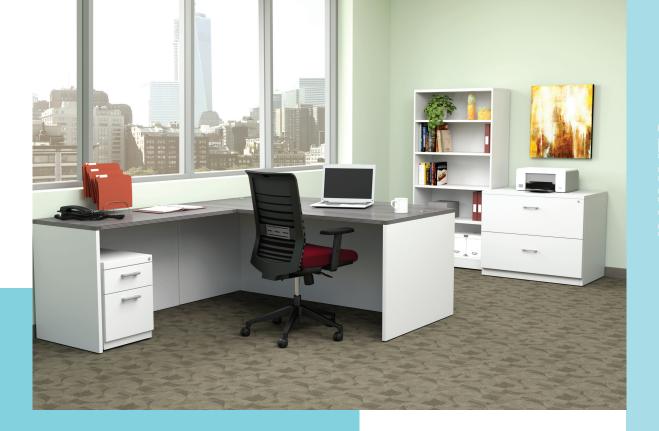

## Lucky™

Lucky knows how to please a crowd with incredible style, function and comfort. It's contoured molded seat cushion delivers maximum comfort and customization with the aesthetic flexibility of virtually limitless upholstery options. With 5 colors for its signature banded mesh back, Lucky allows you to create the perfect custom combination.

## Lucky™

- Adjustable arms
- · Seat slider
- Pneumatic height adjustment
- Synchro tilt with lock
- Manual tilt tension adjustment
- Adjustable lumbar support
- Dual casters for easy movement
- Black/Tangelo/Cadet/Avocado/Celeste backs available