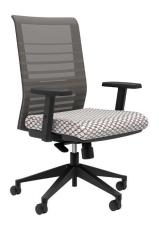

## Lucky™

Lucky knows how to please a crowd with incredible style, function and comfort. It's contoured molded seat cushion delivers maximum comfort and customization with the aesthetic flexibility of virtually limitless upholstery options. With 5 colors for its signature banded mesh back, Lucky allows you to create the perfect custom combination.

## Lucky™

- Adjustable arms
- · Seat slider
- Pneumatic height adjustment
- Synchro tilt with lock
- Manual tilt tension adjustment
- Adjustable lumbar support
- Dual casters for easy movement
- Black/Tangelo/Cadet/Avocado/Celeste backs available