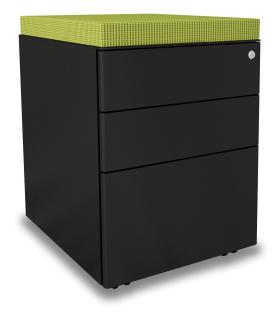

## **Mobile Ped**

The Compel Mobile Ped comes in BBF format and 3 crowd-pleasing colors. Subtle curved edges and integrated finger pulls give our new ped a sleek look that complements our Pivit Open Frame Desking and Benching as well as our HiLo Table and Benching collections.

Silver

White

Black

Options

Available with Cushion in any of our Grade 1, 2, or 3 Fabrics

Available in 3 Colors (White, Silver, Black)

\*\$633 as Shown with Grid Apple Cushion

Dimensions