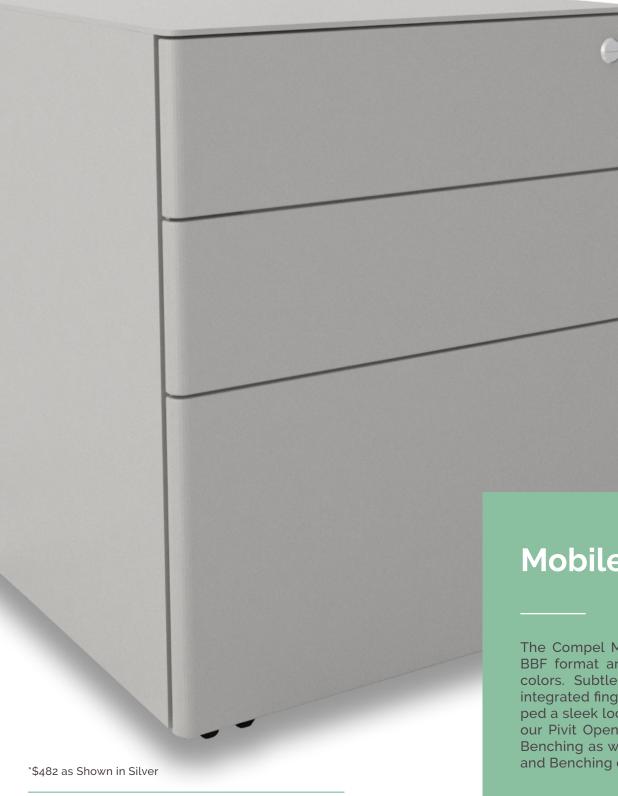

## **Mobile Ped**

The Compel Mobile Ped comes in BBF format and 3 crowd-pleasing colors. Subtle curved edges and integrated finger pulls give our new ped a sleek look that complements our Pivit Open Frame Desking and Benching as well as our HiLo Table and Benching collections.

## **Features**

- 360° Rotation
- 15" Wide x 19" Deep x 22.5" High
- Multiple Storage and Filing Options
- 5th Wheel for Stabilization of Bottom Drawer
- Integrated Finger Pulls
- Bottom of Ped Clears Foot of HiLo Table Base
- One Lock Secures All Drawers