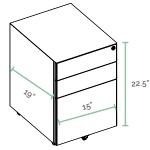

## **Features**

- 360° Rotation
- 15" Wide x 19" Deep x 22.5" High
- Multiple Storage and Filing Options
- 5th Wheel for Stabilization of Bottom Drawer
- Integrated Finger Pulls
- Bottom of Ped Clears Foot of HiLo Table Base
- One Lock Secures All Drawers

Silver

White

Black

Options

Available with Cushion in any of our Grade 1, 2, or 3 Fabrics

Available in 3 Colors (White, Silver, Black)

\*\$633 as Shown with Grid Apple Cushion

Dimensions