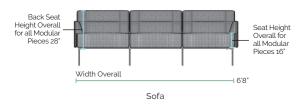

## Front View of Modular Pieces

Width Overall 2'5"

Chair With Arm\*
\*Chair Without Arm | Width Overall = 2' 2"

**Dimensions** 