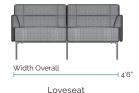

## Front View of Modular Pieces

Width Overall 2'5"

Chair With Arm\*
\*Chair Without Arm | Width Overall = 2' 2"

**Dimensions** 