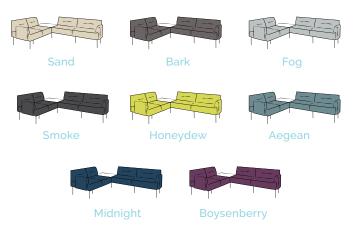

## **Features**

- Versatile Modular Sofa Pieces
- Mix-and-Match Pieces and Colors to Configure to Any Space
- · Soft, Luscious Fabric in 8 Colors
- · Removable Arms and Backs
- BIFMA Tested

Available in 8 Colors: Sand, Bark, Fog, Smoke, Honeydew, Aegean, Midnight and Boysenberry