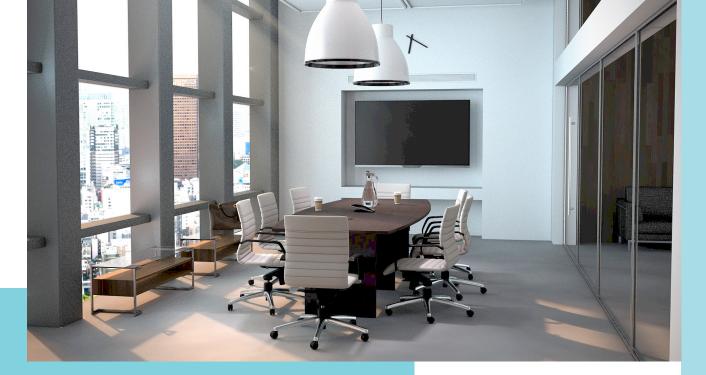

## Mojo

Iconic design and envy-inducing value come together beautifully in the Mojo conference chair. Seamless shell with pleated faux leather makes a beautiful statement in either Jet or Frost.

## Mojo

- Faux Leather Pleated Seat & Back
- Pneumatic Height Adjustment
- Knee Tilt with Lock
- Manual Tilt Tension Adjustment
- Dual Casters for Easy Movement
- Jet or Frost Finish Options
- Chrome Arms and Base Available