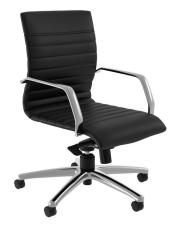

## Mojo

Iconic design and envy-inducing value come together beautifully in the Mojo conference chair. Seamless shell with pleated faux leather makes a beautiful statement in either Jet or Frost.

## Mojo

- Faux Leather Pleated Seat & Back
- Pneumatic Height Adjustment
- Knee Tilt with Lock
- Manual Tilt Tension Adjustment
- Dual Casters for Easy Movement
- Jet or Frost Finish Options
- Chrome Arms and Base Available

|              | Height      | Width | Depth |
|--------------|-------------|-------|-------|
| Seat         | 17"-19"     | 19"   | 18.5" |
| Back         | 19"         | 29"   |       |
| Overall      | 35.5"-37.5" | 22.5" | 24"   |
| Between Arms |             | 18.5" |       |