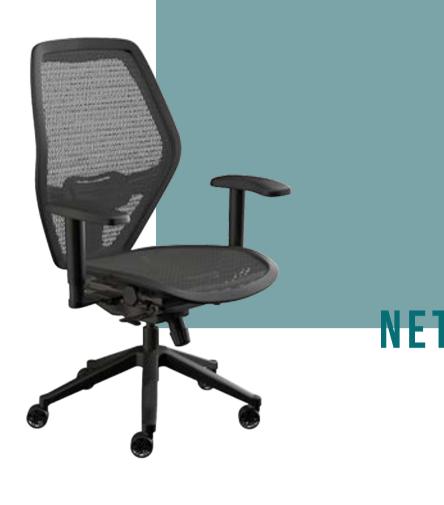

## Net

Style and function come together beautifully in the Net task chair. The contemporary design of the mesh seat and back deliver a highly sought-after aesthetic. Full features provide the functionality and customizable comfort today's workforce demands.