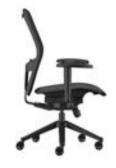

FRONT VIEW Chrome Base

HEADREST Black Base

HEADREST Chrome Base

| SKU               | DESCRIPTION               | PRICE |
|-------------------|---------------------------|-------|
| NET-TSK           | Net Task Chair - Black    | 1001  |
| OPTIONAL UPGRADES |                           |       |
| NET-TSK-HDRST     | Net Task Chair - Headrest | +144  |
| CHRM-BASE-HIGH    | Chrome Base               | +120  |
| HARDSRFC-CAST     | Hard Surface Casters      | +89   |
|                   |                           |       |