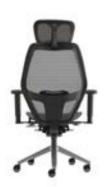

## Net

Style and function come together beautifully in the Net task chair. The contemporary design of the mesh seat and back deliver a highly sought-after aesthetic. Full features provide the functionality and customizable comfort today's workforce demands.

FRONT VIEW Chrome Base

HEADREST Black Base

HEADREST Chrome Base

| SKU               | DESCRIPTION               | PRICE |
|-------------------|---------------------------|-------|
| NET-TSK           | Net Task Chair - Black    | 1001  |
| OPTIONAL UPGRADES |                           |       |
| NET-TSK-HDRST     | Net Task Chair - Headrest | +144  |
| CHRM-BASE-HIGH    | Chrome Base               | +120  |
| HARDSRFC-CAST     | Hard Surface Casters      | +89   |
|                   |                           |       |

## SPECIFICATION NOTES

Net is available in black mesh only. Standard casters are dual surface.