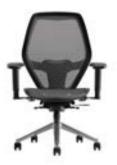

FRONT VIEW Chrome Base

HEADREST Black Base

HEADREST Chrome Base

| SKU               | DESCRIPTION               | PRICE |
|-------------------|---------------------------|-------|
| NET-TSK           | Net Task Chair - Black    | 1001  |
| OPTIONAL UPGRADES |                           |       |
| NET-TSK-HDRST     | Net Task Chair - Headrest | +144  |
| CHRM-BASE-HIGH    | Chrome Base               | +120  |
| HARDSRFC-CAST     | Hard Surface Casters      | +89   |
|                   |                           |       |