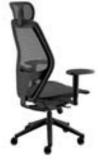

## Net

Style and function come together beautifully in the Net task chair. The contemporary design of the mesh seat and back deliver a highly sought-after aesthetic. Full features provide the functionality and customizable comfort today's workforce demands.

FRONT VIEW Chrome Base

HEADREST Black Base

HEADREST Chrome Base

| SKU               | DESCRIPTION               | PRICE |
|-------------------|---------------------------|-------|
| NET-TSK           | Net Task Chair - Black    | 1001  |
| OPTIONAL UPGRADES |                           |       |
| NET-TSK-HDRST     | Net Task Chair - Headrest | +144  |
| CHRM-BASE-HIGH    | Chrome Base               | +120  |
| HARDSRFC-CAST     | Hard Surface Casters      | +89   |
|                   |                           |       |

## SPECIFICATION NOTES

Net is available in black mesh only. Standard casters are dual surface.