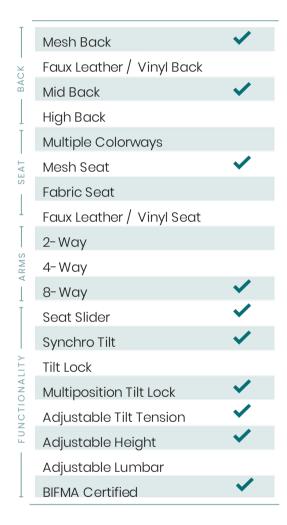

## Net

Style and function come together beautifully in the Net task chair. The contemporary design of the mesh seat and back deliver a highly sought-after aesthetic. Full features provide the functionality and customizable comfort today's workforce demands.

## Standard Features



## Optional Upgrades

| Reupholster Cushion       |          |
|---------------------------|----------|
| Multiple Mesh Back Colors |          |
| Hard Surface Casters      | <b>✓</b> |
| Chrome Base               | <b>✓</b> |
| Headrest                  | <b>*</b> |









FRONT VIEW Chrome Base



HEADREST Black Base



HEADREST Chrome Base

| SKU               | DESCRIPTION               | PRICE |
|-------------------|---------------------------|-------|
| NET-TSK           | Net Task Chair - Black    | 1001  |
| OPTIONAL UPGRADES |                           |       |
| NET-TSK-HDRST     | Net Task Chair - Headrest | +144  |
| CHRM-BASE-HIGH    | Chrome Base               | +120  |
| HARDSRFC-CAST     | Hard Surface Casters      | +89   |
|                   |