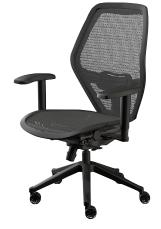

## Net

Style and function come together beautifully in the Net task chair. The contemporary design of the mesh seat and back deliver a highly sought-after aesthetic. Full features provide the functionality and customizable comfort today's workforce demands.

- 3-way Adjustable Arms
- High-impact Nylon Base
- Seat Slider
- Pneumatic Height Adjustment
- Synchro Tilt with Lock
- Manual Tilt Tension Adjustment
- Fixed Lumbar Support
- Dual Casters for Easy Movement
- Chrome Base Available