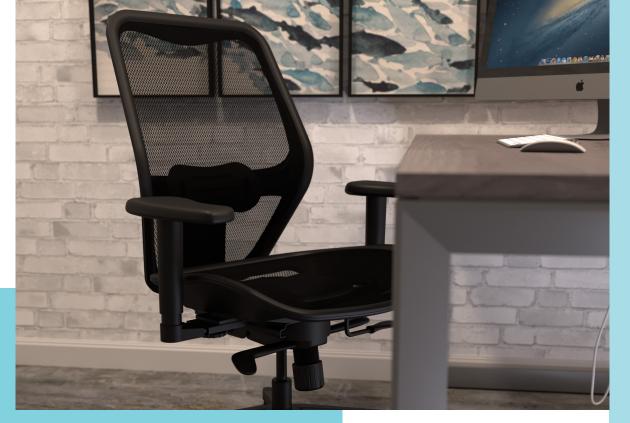

## Net

Style and function come together beautifully in the Net task chair. The contemporary design of the mesh seat and back deliver a highly sought-after aesthetic. Full features provide the functionality and customizable comfort today's workforce demands.

- 3-way Adjustable Arms
- High-impact Nylon Base
- Seat Slider
- Pneumatic Height Adjustment
- Synchro Tilt with Lock
- Manual Tilt Tension Adjustment
- Fixed Lumbar Support
- Dual Casters for Easy Movement
- Chrome Base Available