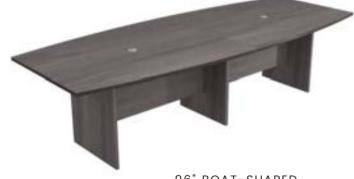

## **Specification Notes**

- Top and Base share the same finish.
- 72" does not include grommets.
- 3 96" and 120" Boat Tables include two grommets, each 2.5" in silver.

96" BOAT-SHAPED Grey Ash

PIVIT PANEL BASE

## Pivit Panel Base Conference

| SKU                  | DESCRIPTION                                  | PRICE |
|----------------------|----------------------------------------------|-------|
| PIV-CT-42R           | Pivit - Conference Table - Round - 42"       | 675   |
| PIV-CT-72            | Pivit - Conference Table - Boat Shape - 72"  | 1084  |
| PIV-CT-96            | Pivit - Conference Table - Boat Shape - 96"  | 1402  |
| PIV-CT-120           | Pivit - Conference Table - Boat Shape - 120" | 2183  |
| FINISH COLOR OPTIONS |                                              |       |
| -CAFE                | Cafe                                         |       |
| -GA                  | Grey Ash                                     |       |
| -WHT                 | White                                        |       |
|                      |                                              |       |