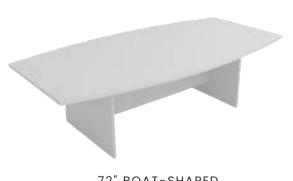

## Pivit Panel Base Conference

Conference with our classic Pivit Boatshaped and Round Conference Tables. Available in three Pivit finishes and sizes.

## Pivit Panel Base Conference

| SKU                  | DESCRIPTION                                  | PRICE |
|----------------------|----------------------------------------------|-------|
| PIV-CT-42R           | Pivit - Conference Table - Round - 42"       | 675   |
| PIV-CT-72            | Pivit - Conference Table - Boat Shape - 72"  | 1084  |
| PIV-CT-96            | Pivit - Conference Table - Boat Shape - 96"  | 1402  |
| PIV-CT-120           | Pivit - Conference Table - Boat Shape - 120" | 2183  |
| FINISH COLOR OPTIONS |                                              |       |
| -CAFE                | Cafe                                         |       |
| -GA                  | Grey Ash                                     |       |
| -WHT                 | White                                        |       |
|                      |                                              |       |