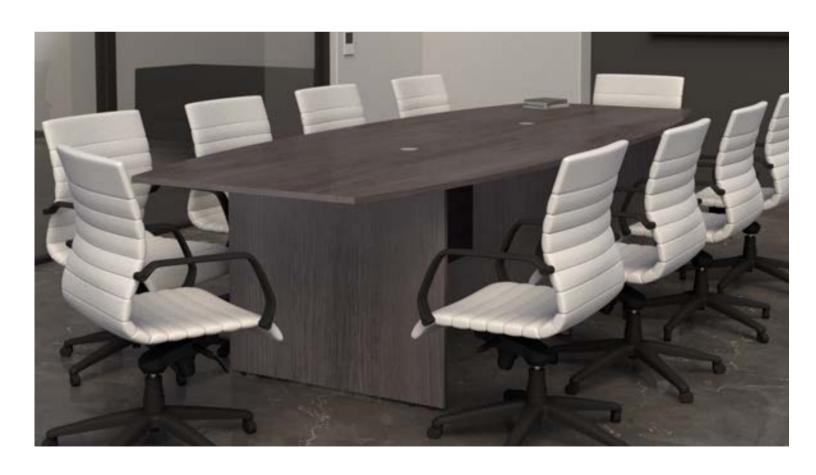

## Pivit Panel Base Conference

Conference with our classic Pivit Boatshaped and Round Conference Tables. Available in three Pivit finishes and sizes.

## **Specification Notes**

- Top and Base share the same finish.
- 72" does not include grommets.
- 3 96" and 120" Boat Tables include two grommets, each 2.5" in silver.

96" BOAT-SHAPED Grey Ash

PIVIT PANEL BASE

## Pivit Panel Base Conference

| SKU                  | DESCRIPTION                                  | PRICE |
|----------------------|----------------------------------------------|-------|
| PIV-CT-42R           | Pivit - Conference Table - Round - 42"       | 675   |
| PIV-CT-72            | Pivit - Conference Table - Boat Shape - 72"  | 1084  |
| PIV-CT-96            | Pivit - Conference Table - Boat Shape - 96"  | 1402  |
| PIV-CT-120           | Pivit - Conference Table - Boat Shape - 120" | 2183  |
| FINISH COLOR OPTIONS |                                              |       |
| -CAFE                | Cafe                                         |       |
| -GA                  | Grey Ash                                     |       |
| -WHT                 | White                                        |       |
|                      |                                              |       |