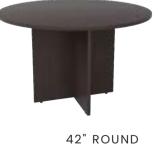

## Pivit Panel Base Conference

Conference with our classic Pivit Boatshaped and Round Conference Tables. Available in three Pivit finishes and sizes.

## Pivit Panel Base Conference

| SKU                  | DESCRIPTION                                  | PRICE |
|----------------------|----------------------------------------------|-------|
| PIV-CT-42R           | Pivit - Conference Table - Round - 42"       | 675   |
| PIV-CT-72            | Pivit - Conference Table - Boat Shape - 72"  | 1084  |
| PIV-CT-96            | Pivit - Conference Table - Boat Shape - 96"  | 1402  |
| PIV-CT-120           | Pivit - Conference Table - Boat Shape - 120" | 2183  |
| FINISH COLOR OPTIONS |                                              |       |
| -CAFE                | Cafe                                         |       |
| -GA                  | Grey Ash                                     |       |
| -WHT                 | White                                        |       |
|                      |                                              |       |