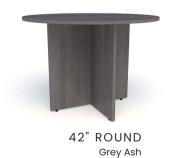

## Pivit Panel Base Conference

Conference with our classic Pivit Boatshaped and Round Conference Tables. Available in three Pivit finishes and sizes.

## Pivit Panel Base Conference

| SKU                  | DESCRIPTION                                  | PRICE |
|----------------------|----------------------------------------------|-------|
| PIV-CT-42R           | Pivit - Conference Table - Round - 42"       | 675   |
| PIV-CT-72            | Pivit - Conference Table - Boat Shape - 72"  | 1084  |
| PIV-CT-96            | Pivit - Conference Table - Boat Shape - 96"  | 1402  |
| PIV-CT-120           | Pivit - Conference Table - Boat Shape - 120" | 2183  |
| FINISH COLOR OPTIONS |                                              |       |
| -CAFE                | Cafe                                         |       |
| -GA                  | Grey Ash                                     |       |
| -WHT                 | White                                        |       |
|                      |                                              |       |