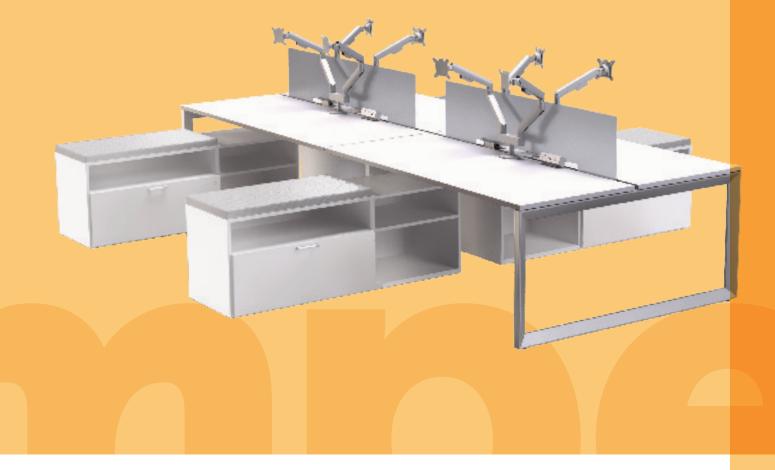

## Simple sleek solution.

Achieve a cohesive aesthetic from private offices to open floor plan benching with the versatile Pivit Collection. Available in the same four colors as Pivit Desks, Pivit Benching allows you to match or contrast your private offices with a highly functional and flexible benching system. Each 30" deep work surface is available in 48", 60" and 72" and supported by open frame end legs and shared center legs. Add mobile peds in Pivit Silver, frosted acrylic center privacy screens, and a trough power solution in both National and Chicago code. Increase functionality with our monitor arms and clamp on power.

## Solution.

Pivit Benching delivers a complete solution. The trough houses data and power for both National and Chicago code, and mounts for privacy screen. The privacy screen features a power and accessory pass-through for cables, monitor arms and additional power solutions. Pair with Pivit chassis and open frame desking for a cohesive solution throughout your entire office.