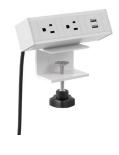

the same four colors as Pivit Desks, Pivit Benching allows you to match or contrast your private offices with a highly functional and flexible benching system. Each 30" deep work surface is available in 48", 60" and 72" and supported by open frame end legs and shared center legs. Add mobile peds in Pivit Silver, frosted acrylic center privacy screens, and a trough power solution in both National and Chicago code. Increase functionality with our monitor arms and clamp on power.





## Simple.

Pivit Benching is designed to deliver simplicity to benching applications. Simple to spec, simple to purchase, simple to install. Select your desired size, configuration, finish and accessories.

#### **Worksurface Sizes**



#### **Finishes**





#### Accessories



Privacy Screen



Monitor Arm



Clamp On Power



### Sleek.

Clean lines, smart accessories, and stylish finishes create a sleek and versatile aesthetic for Pivit Benching,



Beveled open frame leg in signature Pivit Silver



Mobile Pedestal in Pivit Silver with optional cushion





Low storage credenza in basic white with optional cushion



## Solution.

Pivit Benching delivers a complete solution. The trough houses data and power for both National and Chicago code, and mounts for privacy screen. The privacy screen features a power and accessory pass-through for cables, monitor arms and additional power solutions. Pair with Pivit chassis and open frame desking for a cohesive solution throughout your entire office.



Panel End Desk In Grey Ash





Open Frame Desk In American Cherry



### The Best of All Worlds