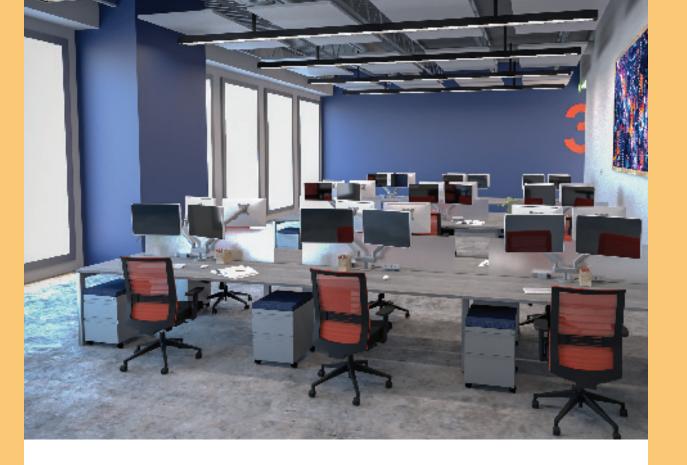

## Solution.

Pivit Benching delivers a complete solution. The trough houses data and power for both National and Chicago code, and mounts for privacy screen. The privacy screen features a power and accessory pass-through for cables, monitor arms and additional power solutions. Pair with Pivit chassis and open frame desking for a cohesive solution throughout your entire office.