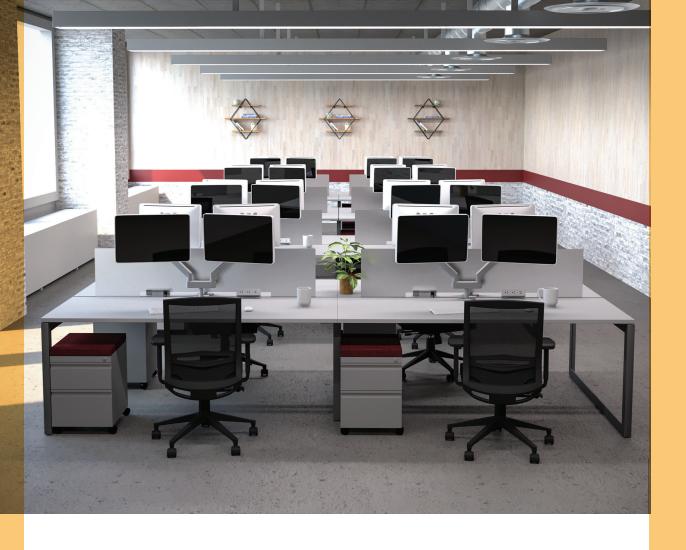

## Simple sleek solution.

Achieve a cohesive aesthetic from private offices to open floor plan benching with the versatile Pivit Collection. Available in the same four colors as Pivit Desks, Pivit Benching allows you to match or contrast your private offices with a highly functional and flexible benching system. Each 30" deep work surface is available in 48", 60" and 72" and supported by open frame end legs and shared center legs. Add mobile peds in Pivit Silver, frosted acrylic center privacy screens, and a trough power solution in both National and Chicago code. Increase functionality with our monitor arms and clamp on power.

## Solution.

Pivit Benching delivers a complete solution. The trough houses data and power for both National and Chicago code, and mounts for privacy screen. The privacy screen features a power and accessory pass-through for cables, monitor arms and additional power solutions. Pair with Pivit chassis and open frame desking for a cohesive solution throughout your entire office.