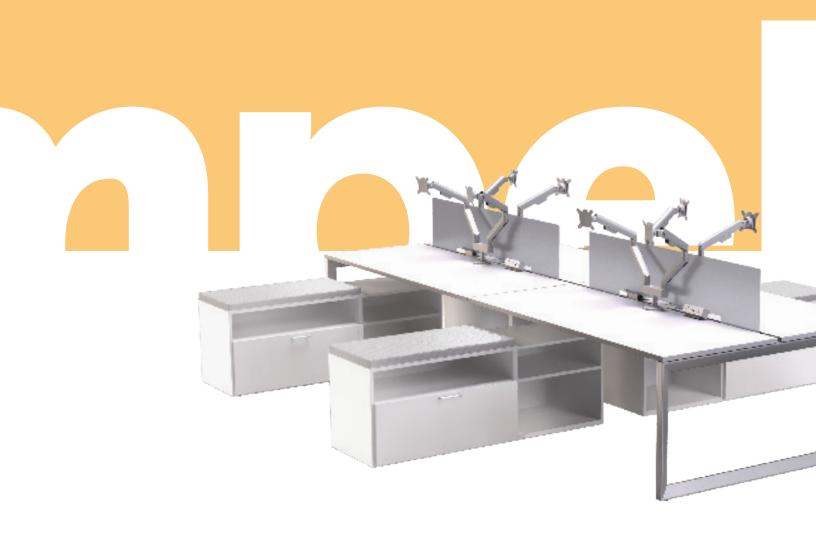

## Simple sleek solution.

Achieve a cohesive aesthetic from private offices to open floor plan benching with the versatile Pivit Collection. Available in the same four colors as Pivit Desks, Pivit Benching allows you to match or contrast your private offices with a highly functional and flexible benching system. Each 30" deep work surface is available in 48", 60" and 72" and supported by open frame end legs and shared center legs. Add mobile peds in Pivit Silver, frosted acrylic center privacy screens, and a trough power solution in both National and Chicago code. Increase functionality with our monitor arms and clamp on power.

#### Accessories

Privacy Screen

Monitor Arm

Clamp On Power

### Sleek.

Clean lines, smart accessories, and stylish finishes create a sleek and versatile aesthetic for Pivit Benching,

Beveled open frame leg in signature Pivit Silver

Mobile Pedestal in Pivit Silver with optional cushion