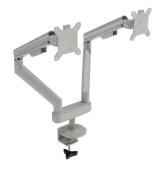

n. Available in the same four colors as Pivit Desks, Pivit Benching allows you to match or contrast your private offices with a highly functional and flexible benching system. Each 30" deep work surface is available in 48", 60" and 72" and supported by open frame end legs and shared center legs. Add mobile peds in Pivit Silver, frosted acrylic center privacy screens, and a trough power solution in both National and Chicago code. Increase functionality with our monitor arms and clamp on power.





## Simple.

Pivit Benching is designed to deliver simplicity to benching applications. Simple to spec, simple to purchase, simple to install. Select your desired size, configuration, finish and accessories.

#### **Worksurface Sizes**



#### **Finishes**





#### Accessories



Privacy Screen



Monitor Arm



Clamp On Power



### Sleek.

Clean lines, smart accessories, and stylish finishes create a sleek and versatile aesthetic for Pivit Benching,



Beveled open frame leg in signature Pivit Silver



Mobile Pedestal in Pivit Silver with optional cushion





Low storage credenza in basic white with optional cushion



## Solution.

Pivit Benching delivers a complete solution. The trough houses data and power for both National and Chicago code, and mounts for privacy screen. The privacy screen features a power and accessory pass-through for cables, monitor arms and additional power solutions. Pair with Pivit chassis and open frame desking for a cohesive solution throughout your entire office.



Panel End Desk In Grey Ash





Open Frame Desk In American Cherry



### The Best