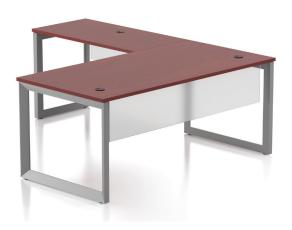

## Simple sleek solution.

Achieve a cohesive aesthetic from private offices to open floor plan benching with the versatile Pivit Collection. Available in the same four colors as Pivit Desks, Pivit Benching allows you to match or contrast your private offices with a highly functional and flexible benching system. Each 30" deep work surface is available in 48", 60" and 72" and supported by open frame end legs and shared center legs. Add mobile peds in Pivit Silver, frosted acrylic center privacy screens, and a trough power solution in both National and Chicago code. Increase functionality with our monitor arms and clamp on power.

#### **Finishes**