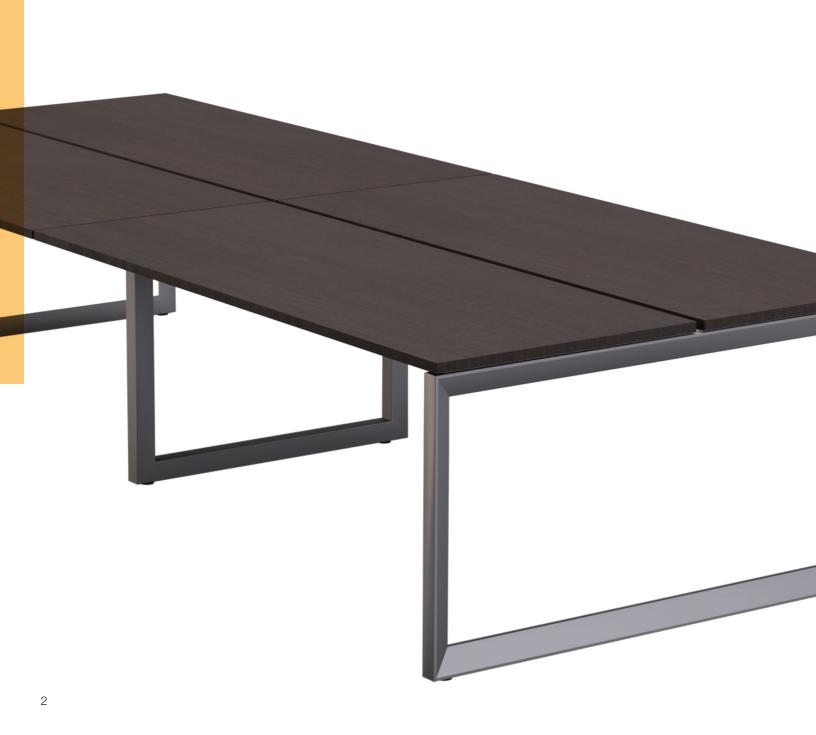

### Sleek.

Clean lines, smart accessories, and stylish finishes create a sleek and versatile aesthetic for Pivit Benching,

Beveled open frame leg in signature Pivit Silver

Mobile Pedestal in Pivit Silver with optional cushion

## Solution.

Pivit Benching delivers a complete solution. The trough houses data and power for both National and Chicago code, and mounts for privacy screen. The privacy screen features a power and accessory pass-through for cables, monitor arms and additional power solutions. Pair with Pivit chassis and open frame desking for a cohesive solution throughout your entire office.