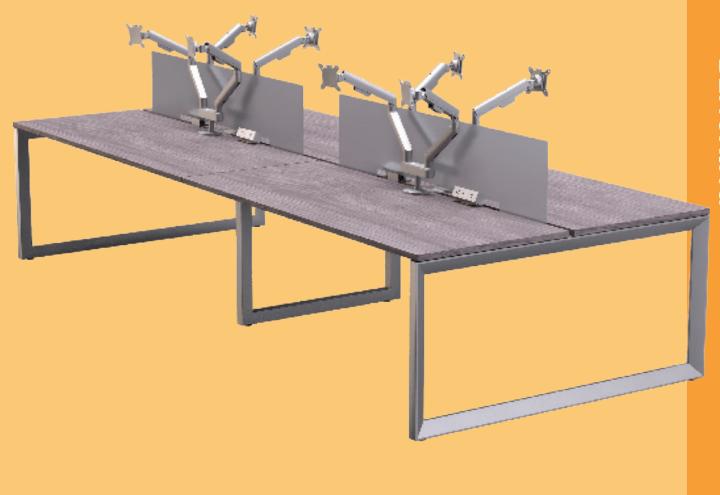

#### Accessories

Privacy Screen

Monitor Arm

Clamp On Power

### Sleek.

Clean lines, smart accessories, and stylish finishes create a sleek and versatile aesthetic for Pivit Benching,

Beveled open frame leg in signature Pivit Silver

Mobile Pedestal in Pivit Silver with optional cushion

## Solution.

Pivit Benching delivers a complete solution. The trough houses data and power for both National and Chicago code, and mounts for privacy screen. The privacy screen features a power and accessory pass-through for cables, monitor arms and additional power solutions. Pair with Pivit chassis and open frame desking for a cohesive solution throughout your entire office.