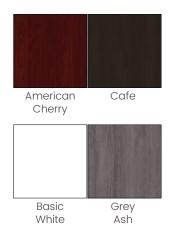

#### **Finishes**

## Simple sleek solution.

Achieve a cohesive aesthetic from private offices to open floor plan benching with the versatile Pivit Collection. Available in the same four colors as Pivit Desks, Pivit Benching allows you to match or contrast your private offices with a highly functional and flexible benching system. Each 30" deep work surface is available in 48", 60" and 72" and supported by open frame end legs and shared center legs. Add mobile peds in Pivit Silver, frosted acrylic center privacy screens, and a trough power solution in both National and Chicago code. Increase functionality with our monitor arms and clamp on power.