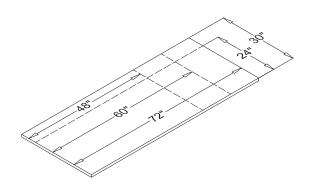

#### **Worksurface Sizes**

## Simple sleek solution.

Achieve a cohesive aesthetic from private offices to open floor plan benching with the versatile Pivit Collection. Available in the same four colors as Pivit Desks, Pivit Benching allows you to match or contrast your private offices with a highly functional and flexible benching system. Each 30" deep work surface is available in 48", 60" and 72" and supported by open frame end legs and shared center legs. Add mobile peds in Pivit Silver, frosted acrylic center privacy screens, and a trough power solution in both National and Chicago code. Increase functionality with our monitor arms and clamp on power.