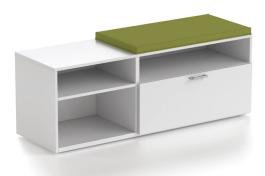

s and shared center legs. Add mobile peds in Pivit Silver, frosted acrylic center privacy screens, and a trough power solution in both National and Chicago code. Increase functionality with our monitor arms and clamp on power.





## Simple.

Pivit Benching is designed to deliver simplicity to benching applications. Simple to spec, simple to purchase, simple to install. Select your desired size, configuration, finish and accessories.

#### **Worksurface Sizes**



#### **Finishes**





#### Accessories



Privacy Screen



Monitor Arm



Clamp On Power



### Sleek.

Clean lines, smart accessories, and stylish finishes create a sleek and versatile aesthetic for Pivit Benching,



Beveled open frame leg in signature Pivit Silver



Mobile Pedestal in Pivit Silver with optional cushion





Low storage credenza in basic white with optional cushion



## Solution.

Pivit Benching delivers a complete solution. The trough houses data and power for both National and Chicago code, and mounts for privacy screen. The privacy screen features a power and accessory pass-through for cables, monitor arms and additional power solutions. Pair with Pivit chassis and open frame desking for a cohesive solution throughout your entire office.



Panel End Desk In Grey Ash





Open Frame Desk In American Cherry



### The Best of All Worlds

With a small business belief in customer service, a big business approach to global sourcing, and an aesthetic geared towards a design-minded market, Compel allows you to deliver a look and experience you're proud of within the price and timeline you need