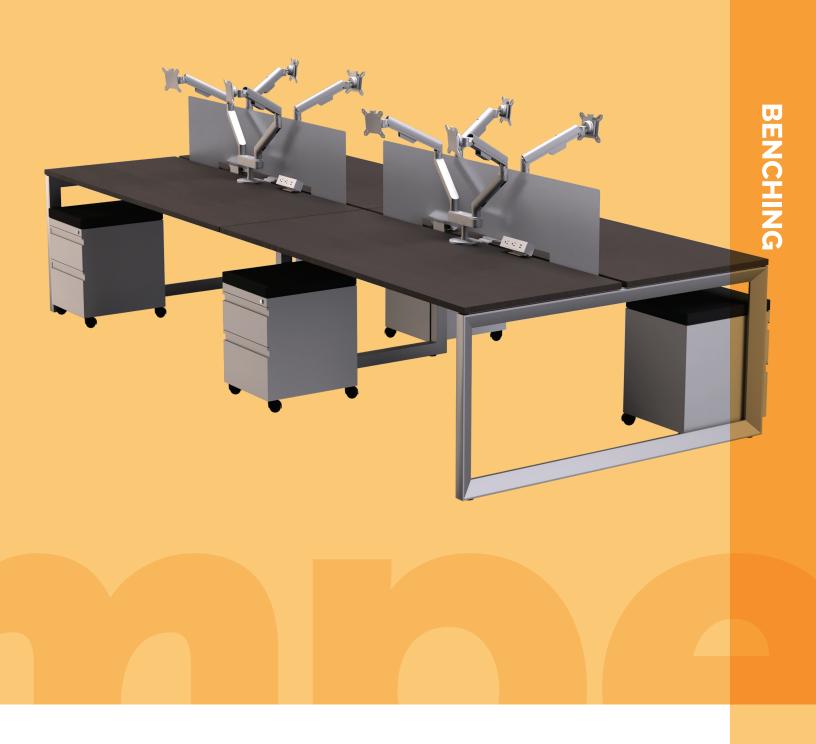

# compel®

**Pivit Benching** 

## Simple sleek solution.

Achieve a cohesive aesthetic from private offices to open floor plan benching with the versatile Pivit Collection. Available in the same four colors as Pivit Desks, Pivit Benching allows you to match or contrast your private offices with a highly functional and flexible benching system. Each 30" deep work surface is available in 48", 60" and 72" and supported by open frame end legs and shared center legs. Add mobile peds in Pivit Silver, frosted acrylic center privacy screens, and a trough power solution in both National and Chicago code. Increase functionality with our monitor arms and clamp on power.

## Simple.

Pivit Benching is designed to deliver simplicity to benching applications. Simple to spec, simple to purchase, simple to install. Select your desired size, configuration, finish and accessories.

#### Accessories

Privacy Screen

Monitor Arm

Clamp On Power

### Sleek.

Clean lines, smart accessories, and stylish finishes create a sleek and versatile aesthetic for Pivit Benching,

Beveled open frame leg in signature Pivit Silver

Mobile Pedestal in Pivit Silver with optional cushion

## Solution.

Pivit Benching delivers a complete solution. The trough houses data and power for both National and Chicago code, and mounts for privacy screen. The privacy screen features a power and accessory pass-through for cables, monitor arms and additional power solutions. Pair with Pivit chassis and open frame desking for a cohesive solution throughout your entire office.