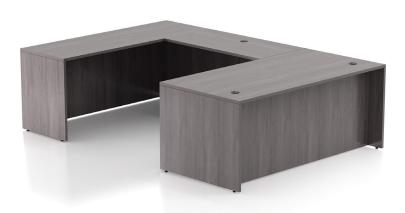

**Worksurface Sizes**



#### **Finishes**





#### Accessories



Privacy Screen



Monitor Arm



Clamp On Power



### Sleek.

Clean lines, smart accessories, and stylish finishes create a sleek and versatile aesthetic for Pivit Benching,



Beveled open frame leg in signature Pivit Silver



Mobile Pedestal in Pivit Silver with optional cushion





Low storage credenza in basic white with optional cushion



## Solution.

Pivit Benching delivers a complete solution. The trough houses data and power for both National and Chicago code, and mounts for privacy screen. The privacy screen features a power and accessory pass-through for cables, monitor arms and additional power solutions. Pair with Pivit chassis and open frame desking for a cohesive solution throughout your entire office.



Panel End Desk In Grey Ash





Open Frame Desk In American Cherry



### The Best of All Worlds

With a small business belief in customer service, a big business approach to global sourcing, and an aesthetic geared towards a design-minded market, Compel allows you to deliver a look and experience you're proud of within the price and timeline you need.



## compel®