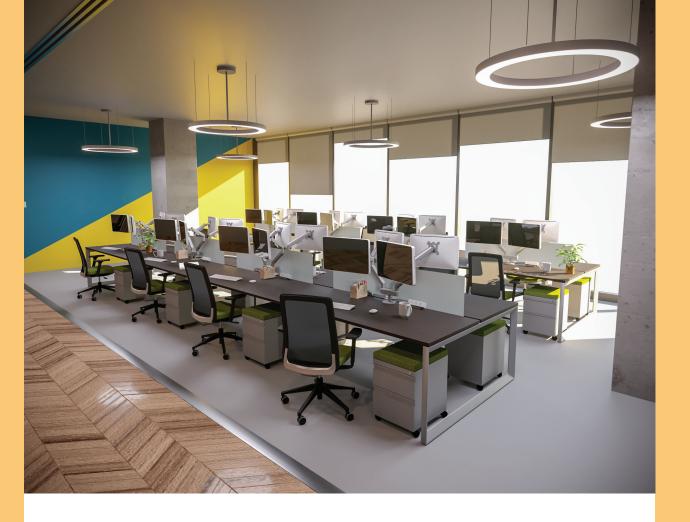

## Solution.

Pivit Benching delivers a complete solution. The trough houses data and power for both National and Chicago code, and mounts for privacy screen. The privacy screen features a power and accessory pass-through for cables, monitor arms and additional power solutions. Pair with Pivit chassis and open frame desking for a cohesive solution throughout your entire office.