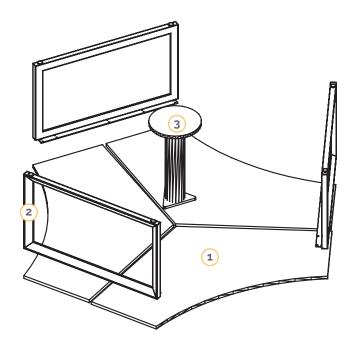

#### **Parts Included**

- 1 3 x 120° Tops
- 2 3 x 48" Open Frame Legs
- 3 1 x Center Post Leg Hardware