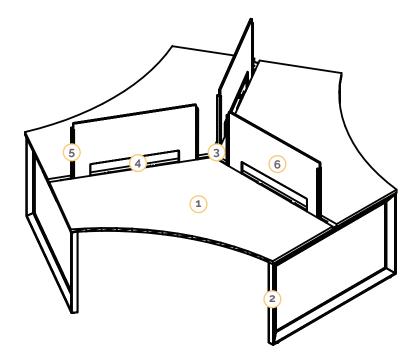

#### **Parts Included**

- 1 3 x 120° Tops
- 2 3 x 48" Open Frame Legs
- 3 1 x Center Post Leg Hardware

### **Optional Parts**

- 4 3 x Power Troughs
- 5 6 x Screen Bracks
- 6 3 x Privacy Screens

#### STEP 1

Attach legs to tops with provided wood screws. Align outside corner of the worksurface with the outside corner of the leg. This will leave a gap in between worksurfaces.

#### STEP 2

Flip pod over and attach power troughs

#### STEP 3

Attach screen bracket if needed

#### STEP 4

Slide screens into brackets