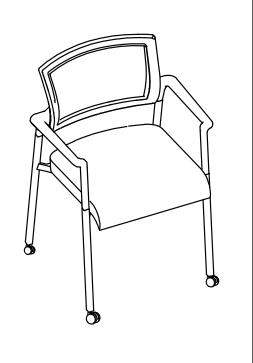

STEP3

## Speedy - Mobile

| 1. SEAT CUSHION | 2. FRAME | 3. BACK | 4. CASTERS | A. BACK SCREWS | B. SEAT SCREWS | ALLEN KEY |
|-----------------|----------|---------|------------|----------------|----------------|-----------|
|                 |          |         |            | € M6 ×14       | M6×30          | 4mm       |
| 1pc             | 1pc      | 1pc     | 4pc        | 4 pcs          | 4 pcs          | 1pc       |



Attach the SEAT CUSHION(1) on the FRAME(2) by using 4 SEAT SCREWS(B).

Put 4 CASTERS (4) into the holes on



Attach the BACK(3) to the FRAME(2) by using 4 BACK SCREWS(A).



## **NOTES**

Place all laminated parts on a cleand and smooth surface such as a rug or carpet to avoid the parts from being scratched. Check to be sure that you have all parts and hardware.

Remove all wrapping materials, including staples and packing straps before you start to assemble.

Keep all hardware parts out of reach of children.