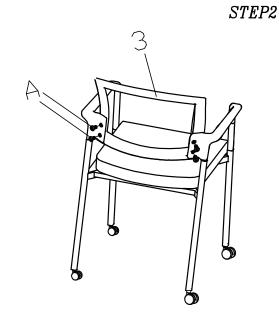

## Speedy - Mobile

| 1. SEAT CUSHION | 2. FRAME | 3. BACK | 4. CASTERS | A. BACK SCREWS | B. SEAT SCREWS | ALLEN KEY |
|-----------------|----------|---------|------------|----------------|----------------|-----------|
|                 |          |         |            | € M6 ×14       | M6×30          | 4mm       |
| 1pc             | 1pc      | 1pc     | 4pc        | 4 pcs          | 4 pcs          | 1pc       |

Attach the SEAT CUSHION(1) on the FRAME(2) by using 4 SEAT SCREWS(B).

Put 4 CASTERS (4) into the holes on

Attach the BACK(3) to the FRAME(2) by using 4 BACK SCREWS(A).