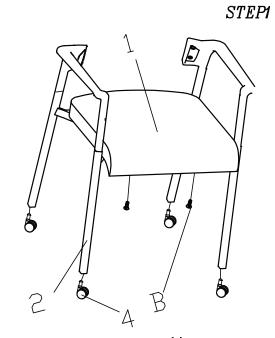

## Speedy - Mobile

| 1. SEAT CUSHION | 2. FRAME | 3. BACK | 4. CASTERS | A. BACK SCREWS | B. SEAT SCREWS | ALLEN KEY |
|-----------------|----------|---------|------------|----------------|----------------|-----------|
|                 |          |         |            | € M6 ×14       | M6×30          | 4mm       |
| 1pc             | 1pc      | 1pc     | 4pc        | 4 pcs          | 4 pcs          | 1pc       |

Attach the SEAT CUSHION(1) on the FRAME(2) by using 4 SEAT SCREWS(B).

Put 4 CASTERS (4) into the holes on

Attach the BACK(3) to the FRAME(2) by using 4 BACK SCREWS(A).