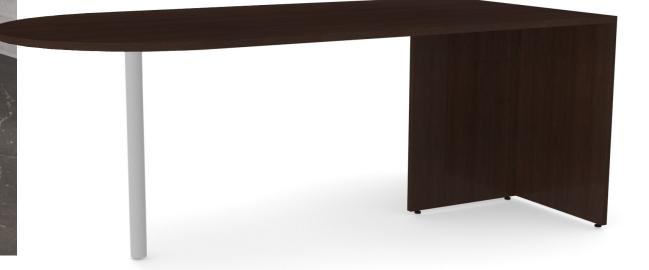

# **Pivit Panel Based Conference**

Conference with our classic Pivit Boat Shaped Conference Table. Available in four contemporary finishes, three boat-shaped sizes, and one round, this provides an understated elegance to the conference room.

Page 18 Pivit Round Conference [White]

Page 19: Pivit Panel Based Conference

Grey Ash

Maxim LT Conference [Jet/

Chrome]