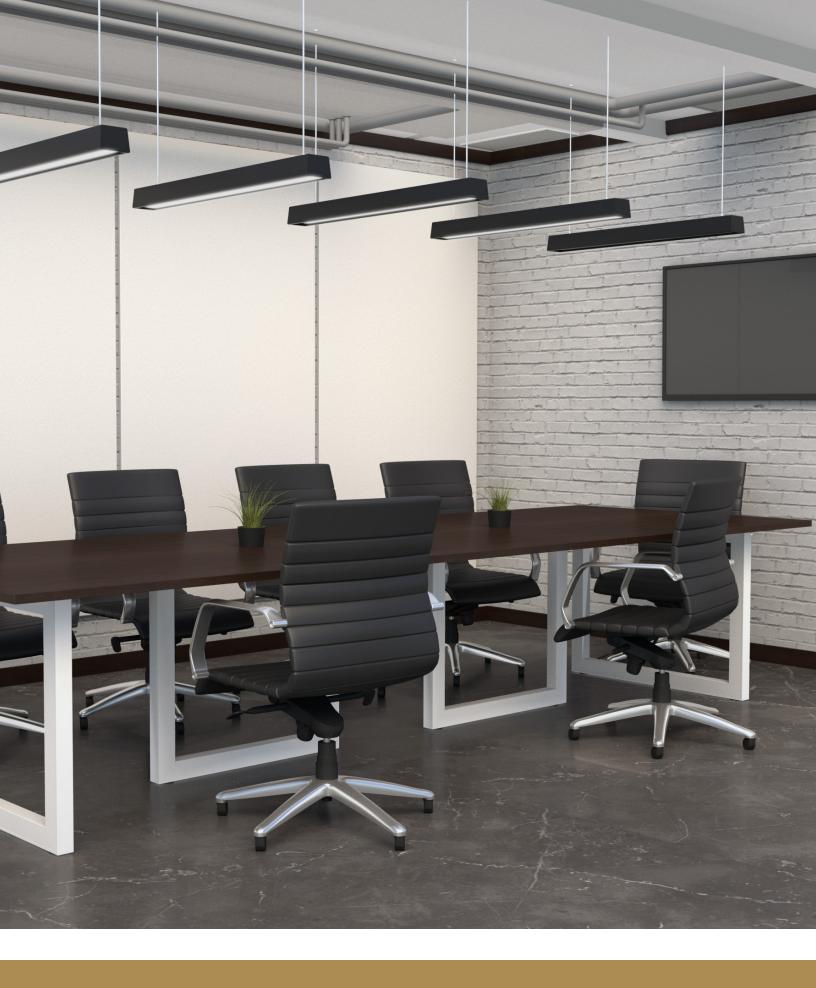

#### **Pivit Frame Conference**

Bring the lean, airy lines of Pivit Frame Desking and Benching to your conference room. With the open frame base available in Silver, Black and White, this versatile table will rise to any occasion.

96" Pivit Frame Conference Table

144" Pivit Frame Conference Table

Page 14: Pivit Frame Conference [Grey Ash/

Silver

Page 15: Pivit Frame Conference [Cafe/

White]

Mojo Luxe [Jet]

Page 16: Pivit Media Table [Grey Ash]

Mojo Luxe [Jet]

Page 17: Pivit Media Table [Cafe]