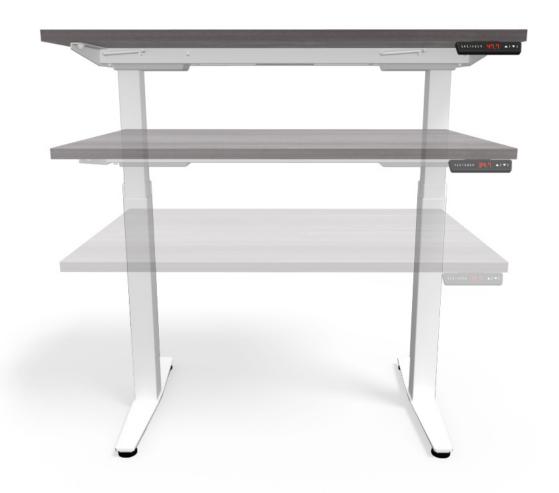

# HiLo

Compel's HiLo Height Adjustable Bases come in both 2-leg and 3-leg configurations, accommodate a wide range of worksurfaces (sold separately) and are available in three base colors.

2-Leg

3-Leg 90°