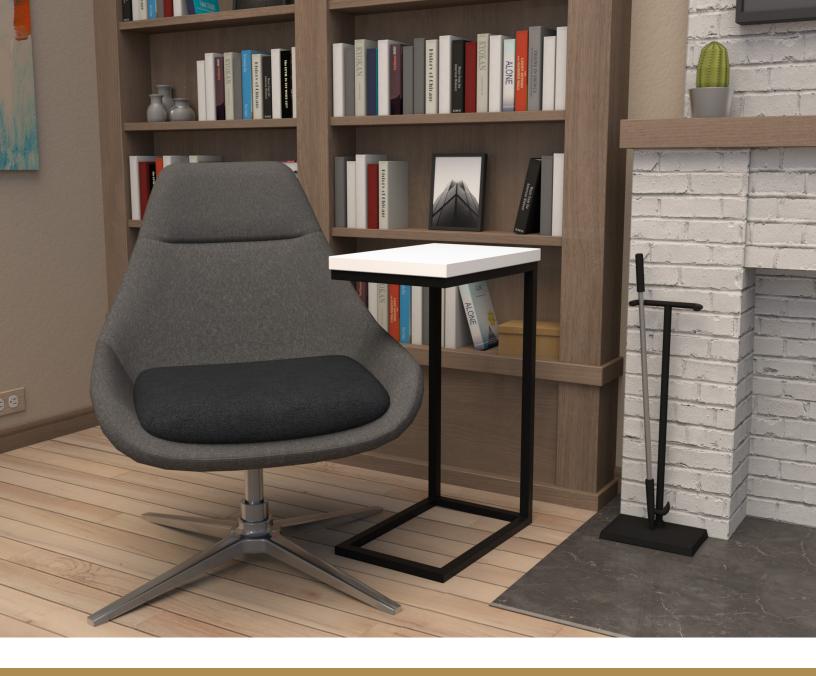

# Mia Espresso Table

The Mia Espresso Table is ideally sized for much more than a standard end table. At 28" high, the Espresso Table doubles as a laptop table, allowing people to percolate productively even when they're away from their desk.