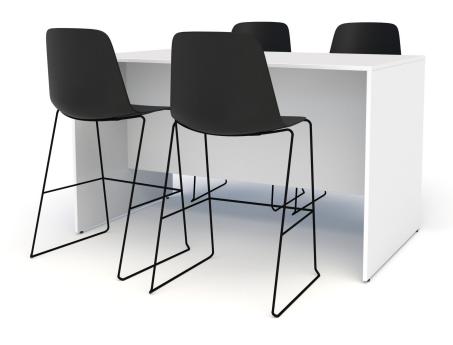

# **Pivit Collaboration**

Bring people together with coordinating Pivit Collaboration Tables. Collaborate in style by pairing with any of our bar-height stool options. At 47" x 72", four people can collaborate comfortably.