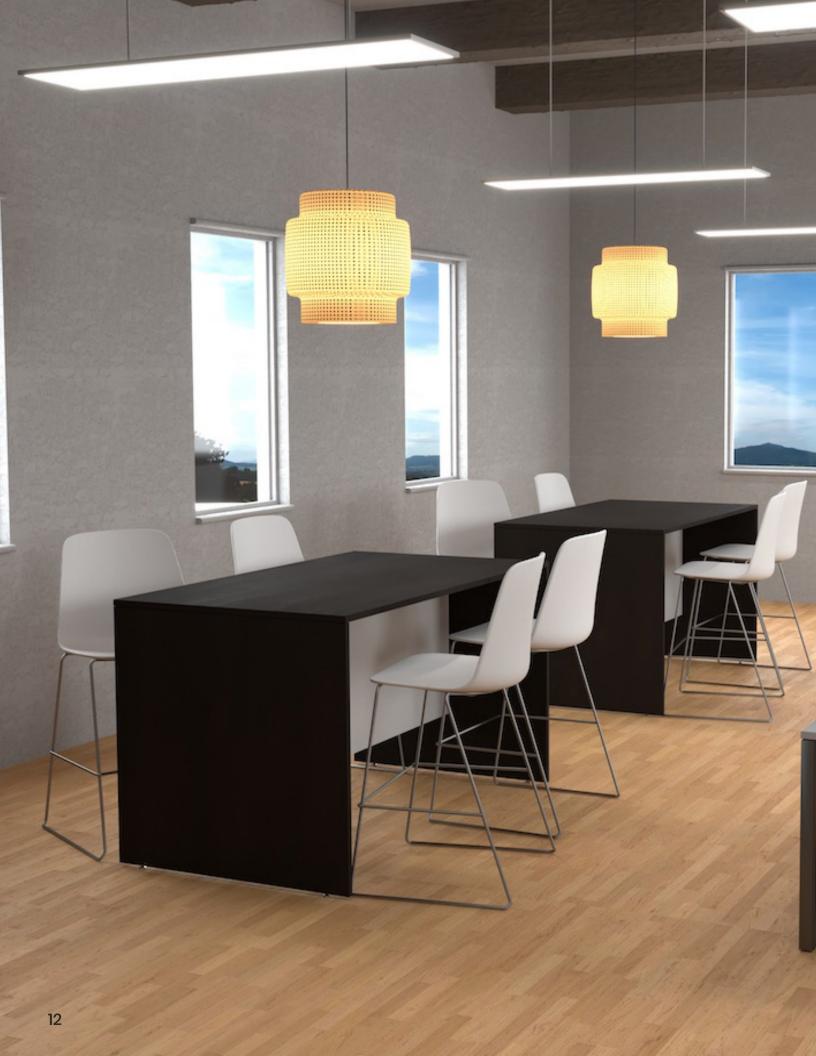

# **Pivit Collaboration**

Bring people together with coordinating Pivit Collaboration Tables. Collaborate in style by pairing with any of our bar-height stool options. At 47" x 72", four people can collaborate comfortably.