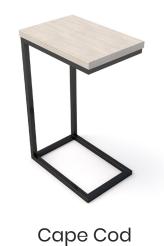

# Mia Espresso Table

The Mia Espresso Table is ideally sized for much more than a standard end table. At 28" high, the Espresso Table doubles as a laptop table, allowing people to percolate productively even when they're away from their desk.