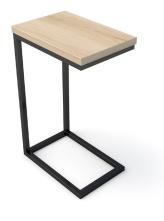

#### Mia Coffee Table

The Mia Coffee Table serves perfectly as the hub of your seating grouping and is available in two base colors and four rich. seamless surfaces. Take a break near the warm tones of Prairie, the crisp freshness of Cape Cod, the bold richness of Northwoods or the icy chill of Glacier.

# White Base