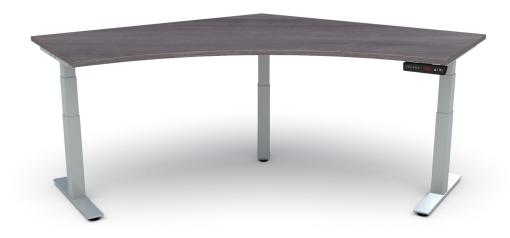

# HiLo

Compel's HiLo Height Adjustable Bases come in both 2-leg and 3-leg configurations, accommodate a wide range of worksurfaces (sold separately) and are available in three base colors.

2-Leg

3-Leg 90°