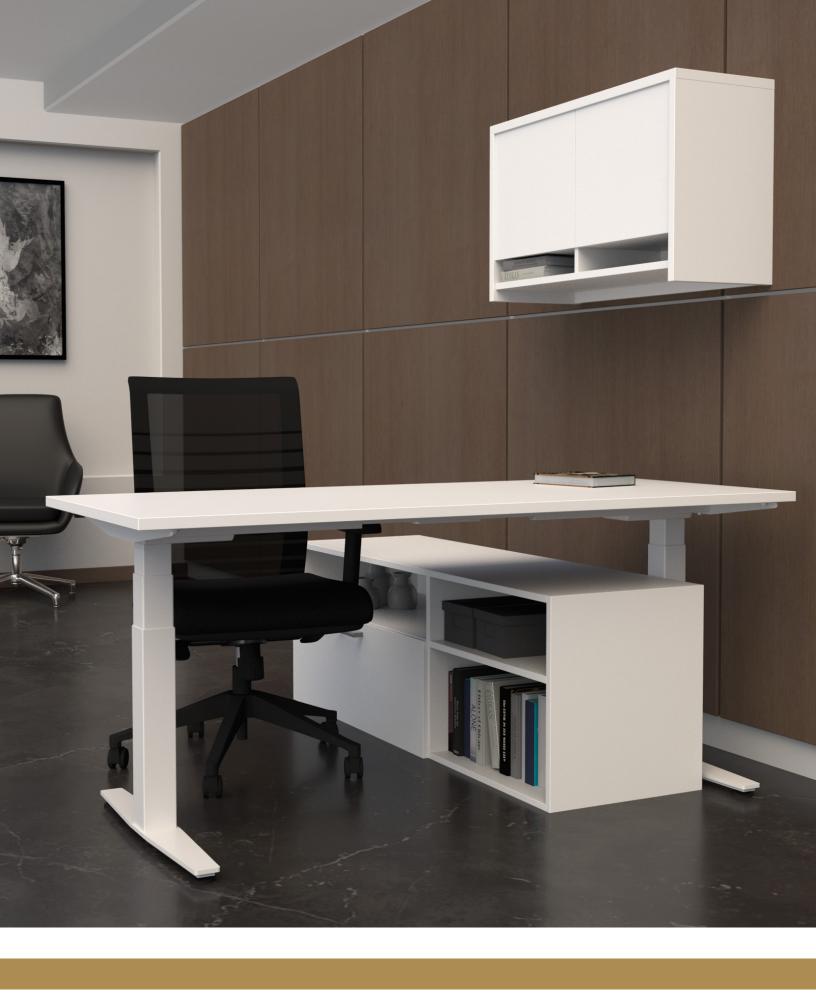

# HiLo

Compel's HiLo Height Adjustable Bases come in both 2-leg and 3-leg configurations, accommodate a wide range of worksurfaces (sold separately) and are available in three base colors.

2-Leg

3-Leg 90°

#### **Height Adjustable Tables**

Page 20 HiLo 2-Leg [Cafe/Black]

Page 21: HiLo 2-Leq [White/White]

Lucky [Black]

Pivit Low Credenza & Overhead

[White]

Hudson Fixed Base [Black Leather] Mia Espresso [Northwoods/White]