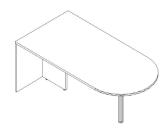

# **Meeting Tables**

42" x 72" Collaboration 96" Frame Conference 120" Frame Conference 144" Frame Conference

66" x 30" Media Table

72" x 36" Media Table

72" Panel Conference

96" Panel Conference

120" Panel Conference 42" Round Conference

# **Pivit Panel Based Conference**

Conference with our classic Pivit Boat Shaped Conference Table. Available in four contemporary finishes, three boat-shaped sizes, and one round, this provides an understated elegance to the conference room.