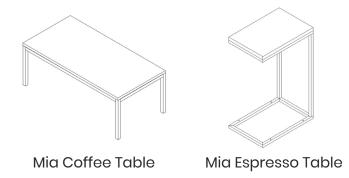

#### Mia Coffee Table

The Mia Coffee Table serves perfectly as the hub of your seating grouping and is available in two base colors and four rich. seamless surfaces. Take a break near the warm tones of Prairie, the crisp freshness of Cape Cod, the bold richness of Northwoods or the icy chill of Glacier.

# Mia Espresso Table

The Mia Espresso Table is ideally sized for much more than a standard end table. At 28" high, the Espresso Table doubles as a laptop table, allowing people to percolate productively even when they're away from their desk.