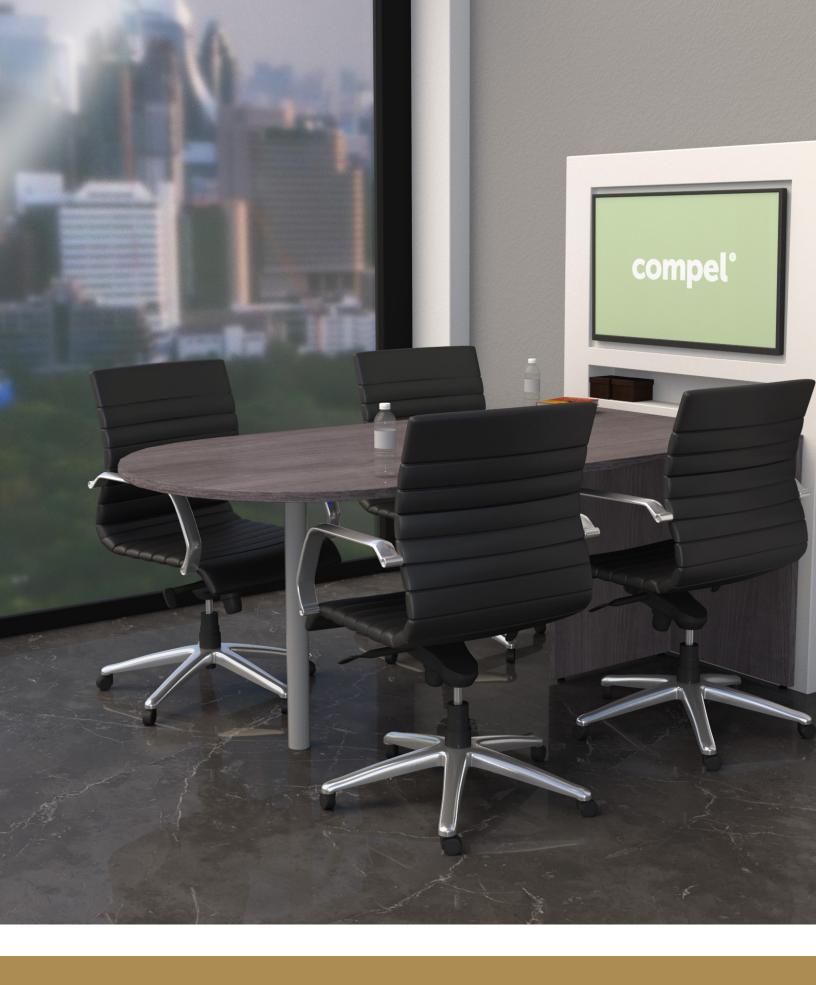

# **Pivit Panel Based Conference**

Conference with our classic Pivit Boat Shaped Conference Table. Available in four contemporary finishes, three boat-shaped sizes, and one round, this provides an understated elegance to the conference room.

Page 18 Pivit Round Conference [White]

Page 19: Pivit Panel Based Conference

Grey Ash

Maxim LT Conference [Jet/

Chrome]