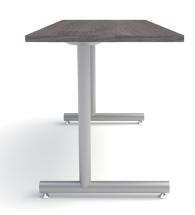

#### Geo

The Geo table collection offers a variety of table legs and heights. This versatile solution is available in C, T, and X-bases and is perfect for training rooms, meeting rooms, eating spaces, or any multipurpose environment.

C-Base with Glides

T-Base with Glides

C-Base with Casters

T-Base with Casters