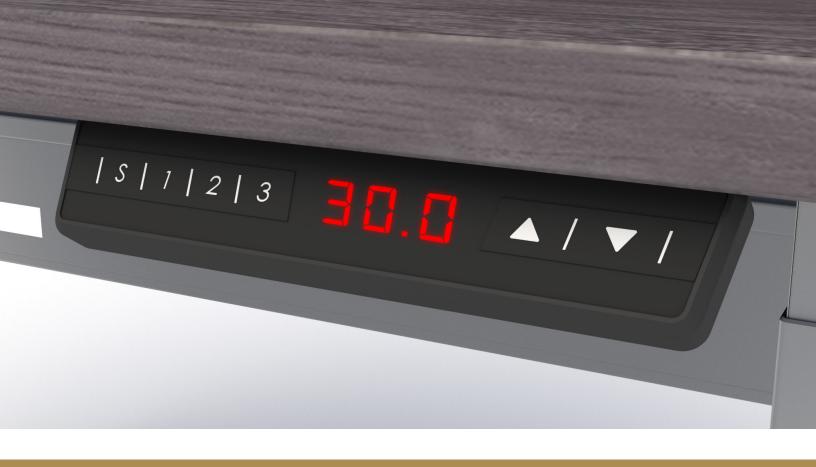

# HiLo

Compel's HiLo Height Adjustable Bases come in both 2-leg and 3-leg configurations, accommodate a wide range of worksurfaces (sold separately) and are available in three base colors.

2-Leg

3-Leg 90°