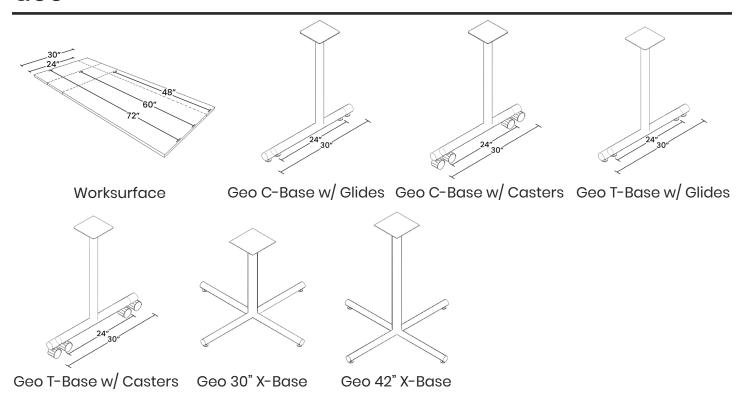

#### Geo

#### Geo

The Geo table collection offers a variety of table legs and heights. This versatile solution is available in C, T, and X-bases and is perfect for training rooms, meeting rooms, eating spaces, or any multipurpose environment.

C-Base with Glides

T-Base with Glides

C-Base with Casters

T-Base with Casters