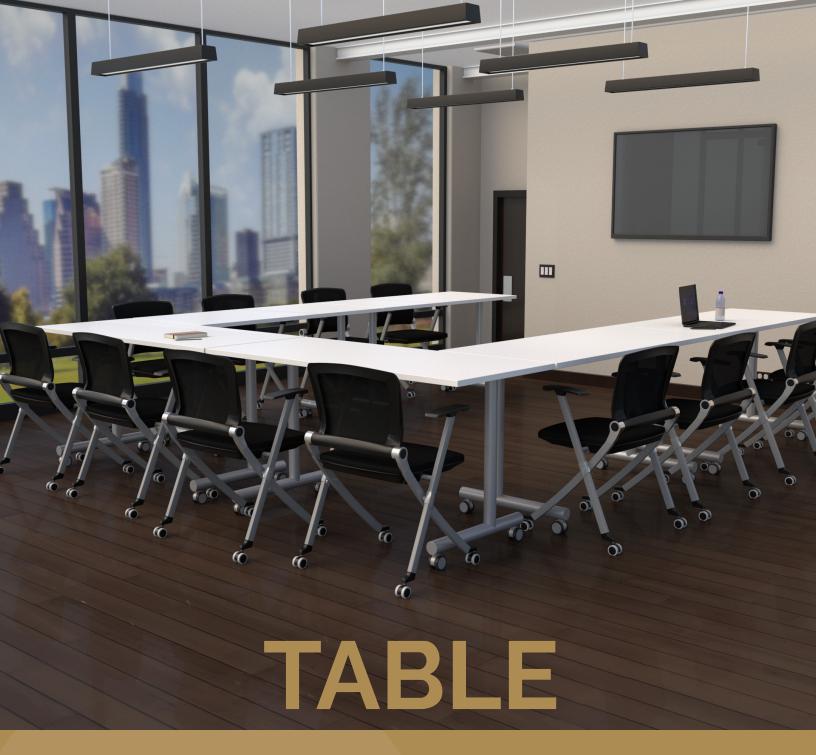

#### Geo

#### Geo

The Geo table collection offers a variety of table legs and heights. This versatile solution is available in C, T, and X-bases and is perfect for training rooms, meeting rooms, eating spaces, or any multipurpose environment.