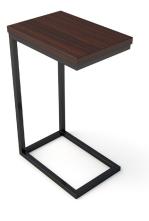

#### Mia Coffee Table

The Mia Coffee Table serves perfectly as the hub of your seating grouping and is available in two base colors and four rich. seamless surfaces. Take a break near the warm tones of Prairie, the crisp freshness of Cape Cod, the bold richness of Northwoods or the icy chill of Glacier.

#### **Black Base**

Northwoods

Prairie