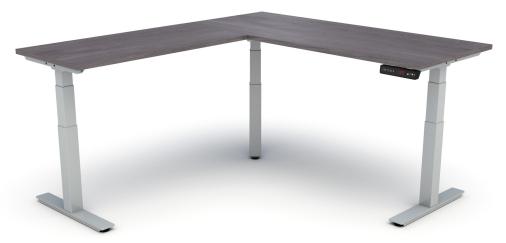

# HiLo

Compel's HiLo Height Adjustable Bases come in both 2-leg and 3-leg configurations, accommodate a wide range of worksurfaces (sold separately) and are available in three base colors.

2-Leg

3-Leg 90°