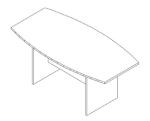

# **Meeting Tables**

42" x 72" Collaboration 96" Frame Conference 120" Frame Conference 144" Frame Conference

66" x 30" Media Table

72" x 36" Media Table

72" Panel Conference

96" Panel Conference

120" Panel Conference 42" Round Conference

# **Pivit Panel Based Conference**

Conference with our classic Pivit Boat Shaped Conference Table. Available in four contemporary finishes, three boat-shaped sizes, and one round, this provides an understated elegance to the conference room.