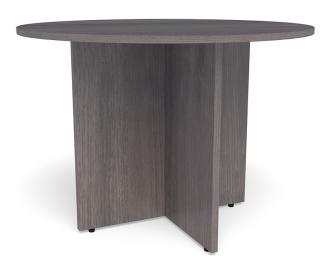

# **Pivit Panel Based Conference**

Conference with our classic Pivit Boat Shaped Conference Table. Available in four contemporary finishes, three boat-shaped sizes, and one round, this provides an understated elegance to the conference room.