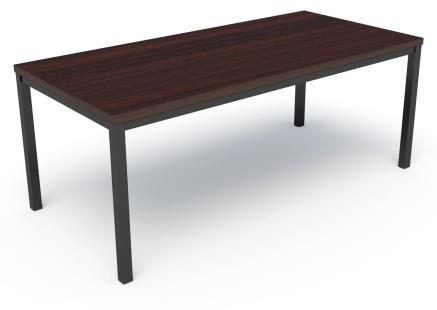

# **Meeting Tables**

42" x 72" Collaboration 96" Frame Conference 120" Frame Conference 144" Frame Conference

66" x 30" Media Table

72" x 36" Media Table

72" Panel Conference

96" Panel Conference

120" Panel Conference 42" Round Conference