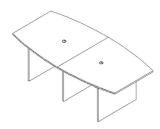

# **Meeting Tables**

42" x 72" Collaboration 96" Frame Conference 120" Frame Conference 144" Frame Conference

66" x 30" Media Table

72" x 36" Media Table

72" Panel Conference

96" Panel Conference

120" Panel Conference 42" Round Conference

# **Pivit Panel Based Conference**

Conference with our classic Pivit Boat Shaped Conference Table. Available in four contemporary finishes, three boat-shaped sizes, and one round, this provides an understated elegance to the conference room.