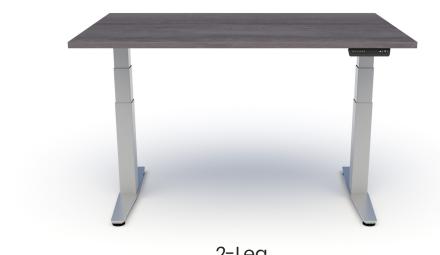

# HiLo

Compel's HiLo Height Adjustable Bases come in both 2-leg and 3-leg configurations, accommodate a wide range of worksurfaces (sold separately) and are available in three base colors.

2-Leg

3-Leg 90°