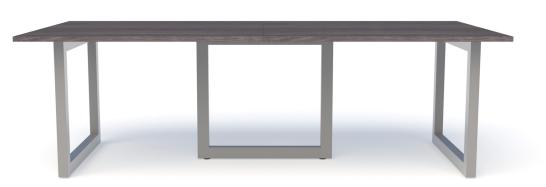

#### **Pivit Frame Conference**

Bring the lean, airy lines of Pivit Frame Desking and Benching to your conference room. With the open frame base available in Silver, Black and White, this versatile table will rise to any occasion.

96" Pivit Frame Conference Table

144" Pivit Frame Conference Table