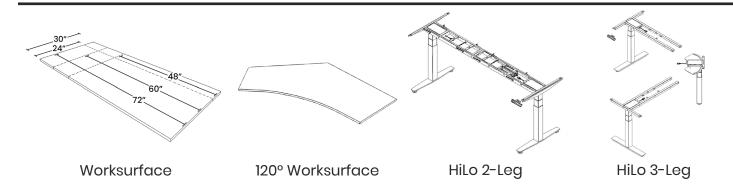

# HiLo

Compel's HiLo Height Adjustable Bases come in both 2-leg and 3-leg configurations, accommodate a wide range of worksurfaces (sold separately) and are available in three base colors.

2-Leg

3-Leg 90°

3-Leg 120°