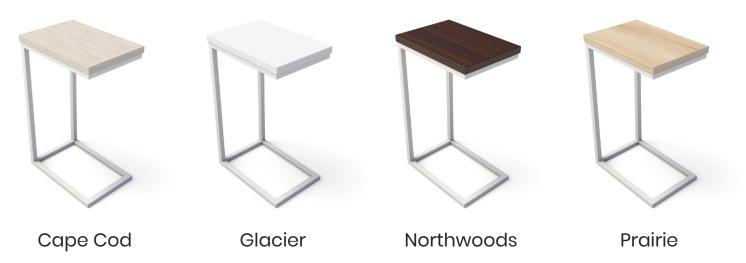

#### Mia Coffee Table

The Mia Coffee Table serves perfectly as the hub of your seating grouping and is available in two base colors and four rich. seamless surfaces. Take a break near the warm tones of Prairie, the crisp freshness of Cape Cod, the bold richness of Northwoods or the icy chill of Glacier.

# Mia Espresso Table

The Mia Espresso Table is ideally sized for much more than a standard end table. At 28" high, the Espresso Table doubles as a laptop table, allowing people to percolate productively even when they're away from their desk.