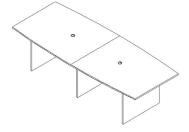

# **Meeting Tables**

42" x 72" Collaboration 96" Frame Conference 120" Frame Conference 144" Frame Conference

66" x 30" Media Table

72" x 36" Media Table

72" Panel Conference

96" Panel Conference

120" Panel Conference 42" Round Conference

# **Pivit Panel Based Conference**

Conference with our classic Pivit Boat Shaped Conference Table. Available in four contemporary finishes, three boat-shaped sizes, and one round, this provides an understated elegance to the conference room.