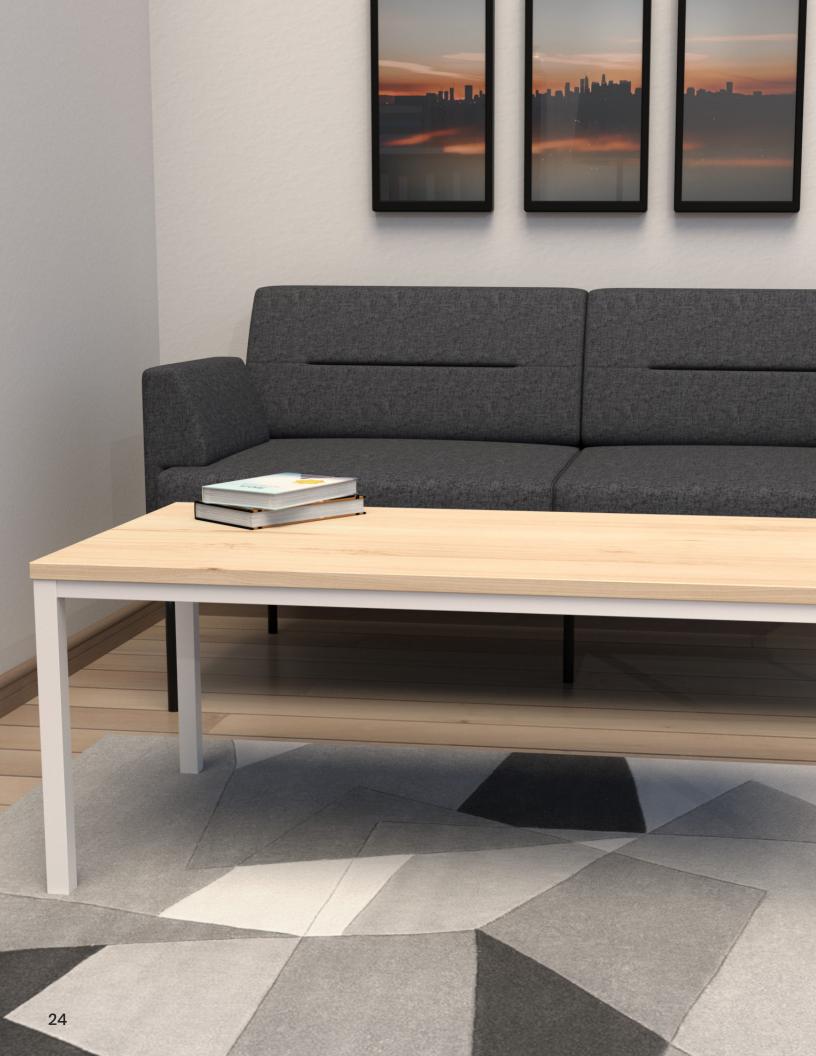

#### Mia Coffee Table

The Mia Coffee Table serves perfectly as the hub of your seating grouping and is available in two base colors and four rich. seamless surfaces. Take a break near the warm tones of Prairie, the crisp freshness of Cape Cod, the bold richness of Northwoods or the icy chill of Glacier.

#### **Occasional Tables**

Page 24: Mia Coffee [Prairie/White]

Mia [Smoke]

Page 25: Mia Coffee [Northwoods/Black]

Page 27: Mia Espresso [White/Black]

Draper [Graphite]

Page 28: Pivit Round Conference [Grey Ash]