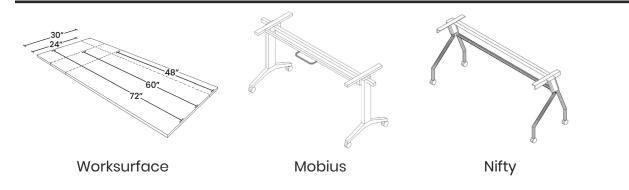

# **Mobius**

This compact nesting table is perfect for high-density applications. Its simple flip-top feature and solid construction make it an excellent choice for any work environment or multipurpose space.

# Nifty

The Nifty portable table is designed to meet all the requirements for today's reconfigurable multipurpose and training rooms.