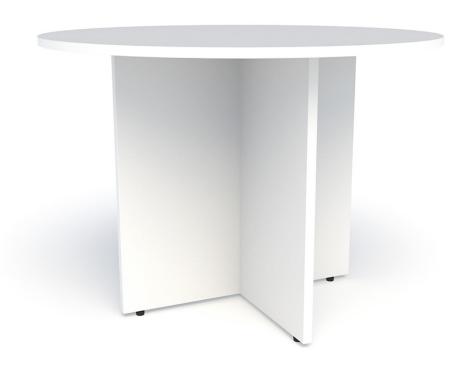

# **Pivit Panel Based Conference**

Conference with our classic Pivit Boat Shaped Conference Table. Available in four contemporary finishes, three boat-shaped sizes, and one round, this provides an understated elegance to the conference room.

Page 18 Pivit Round Conference [White]

Page 19: Pivit Panel Based Conference

Grey Ash

Maxim LT Conference [Jet/

Chrome]