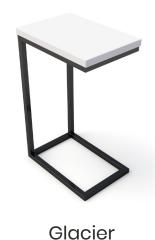

#### Mia Coffee Table

The Mia Coffee Table serves perfectly as the hub of your seating grouping and is available in two base colors and four rich. seamless surfaces. Take a break near the warm tones of Prairie, the crisp freshness of Cape Cod, the bold richness of Northwoods or the icy chill of Glacier.

#### **Black Base**

Northwoods

Prairie