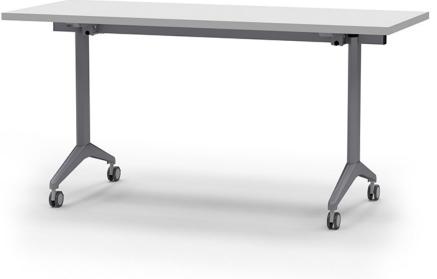

# **Mobius**

This compact nesting table is perfect for high-density applications. Its simple flip-top feature and solid construction make it an excellent choice for any work environment or multipurpose space.