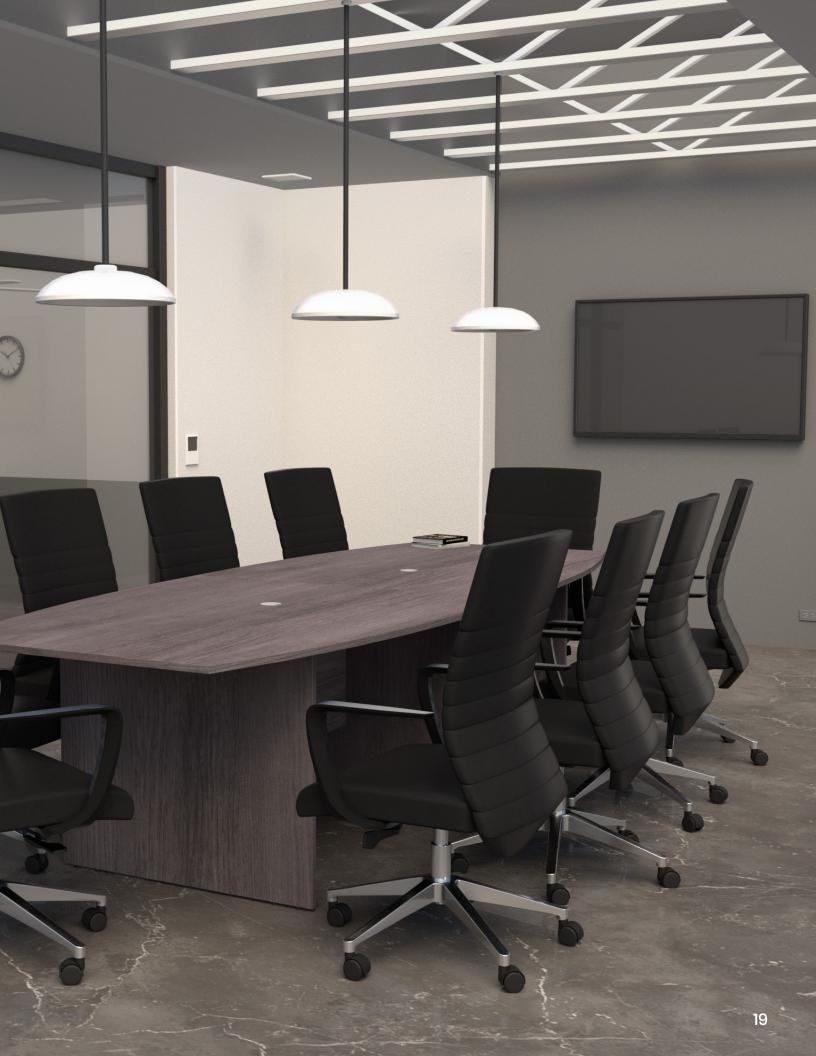

# **Meeting Tables**

42" x 72" Collaboration 96" Frame Conference 120" Frame Conference 144" Frame Conference

66" x 30" Media Table

72" x 36" Media Table

72" Panel Conference

96" Panel Conference

120" Panel Conference 42" Round Conference