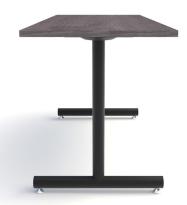

#### Geo

The Geo table collection offers a variety of table legs and heights. This versatile solution is available in C, T, and X-bases and is perfect for training rooms, meeting rooms, eating spaces, or any multipurpose environment.

C-Base with Glides

T-Base with Glides

C-Base with Casters

T-Base with Casters