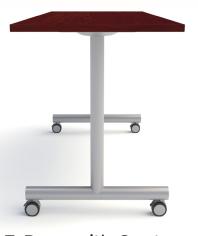

#### **Pivit Frame Conference**

Bring the lean, airy lines of Pivit Frame Desking and Benching to your conference room. With the open frame base available in Silver, Black and White, this versatile table will rise to any occasion.

96" Pivit Frame Conference Table

144" Pivit Frame Conference Table