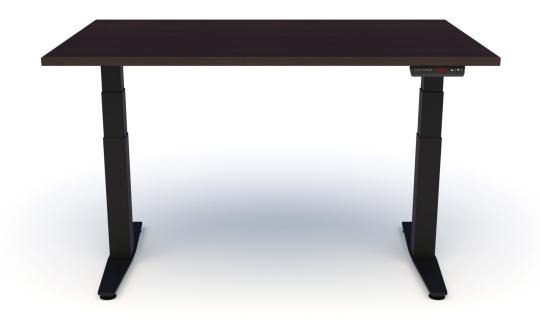

# HiLo

Compel's HiLo Height Adjustable Bases come in both 2-leg and 3-leg configurations, accommodate a wide range of worksurfaces (sold separately) and are available in three base colors.

2-Leg

3-Leg 90°