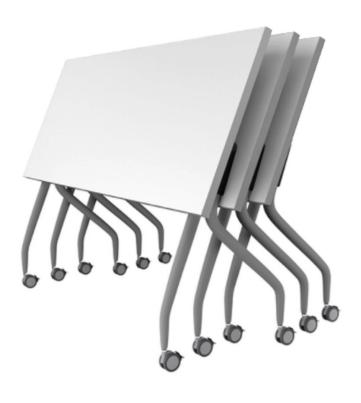

# **Mobius**

This compact nesting table is perfect for high-density applications. Its simple flip-top feature and solid construction make it an excellent choice for any work environment or multipurpose space.