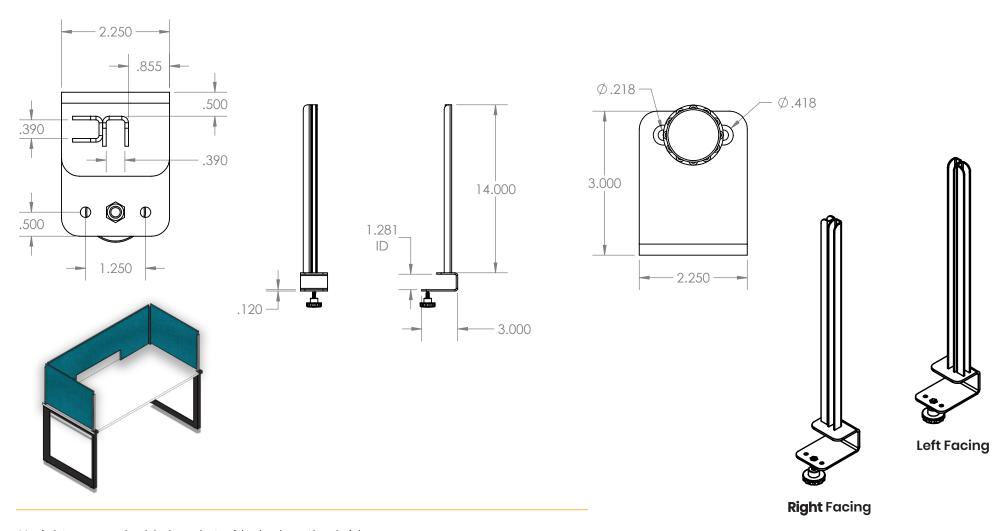

## 14" Upright: Worksurface Mount Single

**Left Facing** 

Upright screen bracket with dual method side mount base. Screw into underside of worksurface or clamp mount. Available with bracket facing Front, Left or Right.

Available in Black, White and Silver.

**Front Facing** 

PRV-SCRN-BRKT-39-SF-BLK PRV-SCRN-BRKT-39-SF-WHT PRV-SCRN-BRKT-39-SF-SLV

**Left Facing** 

PRV-SCRN-BRKT-39-SL-BLK PRV-SCRN-BRKT-39-SL-WHT PRV-SCRN-BRKT-39-SL-SLV

Right Facing

PRV-SCRN-BRKT-39-SR-BLK PRV-SCRN-BRKT-39-SR-WHT PRV-SCRN-BRKT-39-SR-SLV