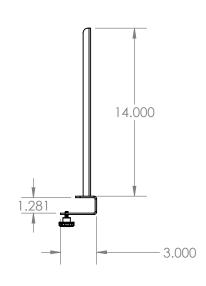

## 14" Upright: Worksurface Mount Single

**Left Facing** 

Upright screen bracket with dual method side mount base. Screw into underside of worksurface or clamp mount. Available with bracket facing Front, Left or Right.

Available in Black, White and Silver.

**Front Facing** 

PRV-SCRN-BRKT-39-SF-BLK PRV-SCRN-BRKT-39-SF-WHT PRV-SCRN-BRKT-39-SF-SLV

**Left Facing** 

PRV-SCRN-BRKT-39-SL-BLK PRV-SCRN-BRKT-39-SL-WHT PRV-SCRN-BRKT-39-SL-SLV