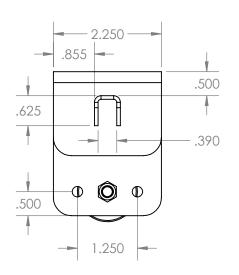

## 14" Upright: Worksurface Mount Single

**Left Facing** 

Upright screen bracket with dual method side mount base. Screw into underside of worksurface or clamp mount. Available with bracket facing Front, Left or Right.

Available in Black, White and Silver.

**Front Facing** 

PRV-SCRN-BRKT-39-SF-BLK PRV-SCRN-BRKT-39-SF-WHT PRV-SCRN-BRKT-39-SF-SLV

**Left Facing** 

PRV-SCRN-BRKT-39-SL-BLK PRV-SCRN-BRKT-39-SL-WHT PRV-SCRN-BRKT-39-SL-SLV