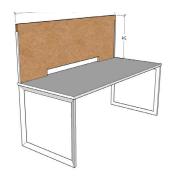

## 14" Upright: Worksurface Mount Single

**Left Facing** 

Upright screen bracket with dual method side mount base. Screw into underside of worksurface or clamp mount. Available with bracket facing Front, Left or Right.

Available in Black, White and Silver.

**Front Facing** 

PRV-SCRN-BRKT-39-SF-BLK PRV-SCRN-BRKT-39-SF-WHT PRV-SCRN-BRKT-39-SF-SLV

**Left Facing** 

PRV-SCRN-BRKT-39-SL-BLK PRV-SCRN-BRKT-39-SL-WHT PRV-SCRN-BRKT-39-SL-SLV