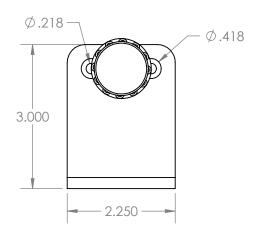

## 14" Upright: Worksurface Mount Single

**Left Facing** 

Upright screen bracket with dual method side mount base. Screw into underside of worksurface or clamp mount. Available with bracket facing Front, Left or Right.

Available in Black, White and Silver.

**Front Facing** 

PRV-SCRN-BRKT-39-SF-BLK PRV-SCRN-BRKT-39-SF-WHT PRV-SCRN-BRKT-39-SF-SLV

**Left Facing** 

PRV-SCRN-BRKT-39-SL-BLK PRV-SCRN-BRKT-39-SL-WHT PRV-SCRN-BRKT-39-SL-SLV