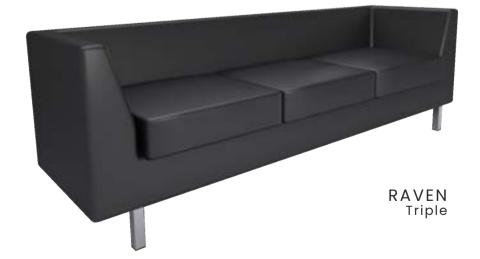

## Optional Upgrades

Reupholster Cushion

DOVE Double

DOVE Single

| SKU            | DESCRIPTION             | PRICE |
|----------------|-------------------------|-------|
|                |                         |       |
| ZOEY-SGL-DOVE  | Zoey - Chair - Dove     | 1599  |
| ZOEY-SGL-RVN   | Zoey - Chair - Raven    | 1599  |
| ZOEY-DBL-DOVE  | Zoey - 2 Seater - Dove  | 2333  |
| ZOEY-DBL-RVN   | Zoey - 2 Seater - Raven | 2333  |
| ZOEY-TRPL-DOVE | Zoey - 3 Seater - Dove  | 3252  |
| ZOEY-TRPL-RVN  | Zoey - 3 Seater - Raven | 3252  |
| ZOEY-OTT-DOVE  | Zoey - Ottoman - Dove   | 725   |
| ZOEY-OTT-RVN   | Zoey - Ottoman - Raven  | 725   |