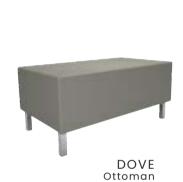

## Optional Upgrades

Reupholster Cushion

DOVE Double

DOVE Single

| SKU            | DESCRIPTION             | PRICE |
|----------------|-------------------------|-------|
|                |                         |       |
| ZOEY-SGL-DOVE  | Zoey - Chair - Dove     | 1599  |
| ZOEY-SGL-RVN   | Zoey - Chair - Raven    | 1599  |
| ZOEY-DBL-DOVE  | Zoey - 2 Seater - Dove  | 2333  |
| ZOEY-DBL-RVN   | Zoey - 2 Seater - Raven | 2333  |
| ZOEY-TRPL-DOVE | Zoey - 3 Seater - Dove  | 3252  |
| ZOEY-TRPL-RVN  | Zoey - 3 Seater - Raven | 3252  |
| ZOEY-OTT-DOVE  | Zoey - Ottoman - Dove   | 725   |
| ZOEY-OTT-RVN   | Zoey - Ottoman - Raven  | 725   |