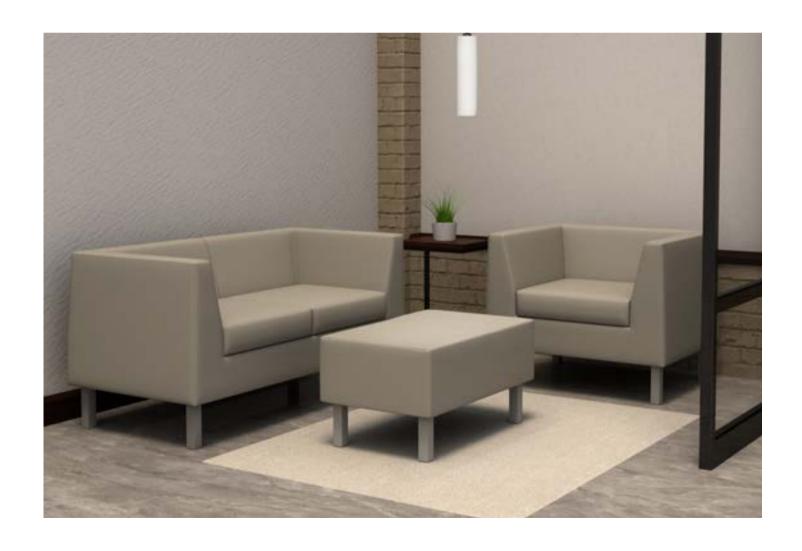

## Zoey

There's always been a lot to love about Zoey, clean lines, simple style and an unbeatable price point. Our 4-piece collection in Dove and Raven, look and feel like leather but are crafted from high-quality vinyl for easy care.