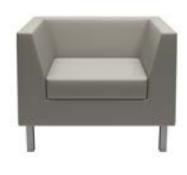

## Optional Upgrades

Reupholster Cushion

DOVE Double

DOVE Single

| SKU            | DESCRIPTION             | PRICE |
|----------------|-------------------------|-------|
|                |                         |       |
| ZOEY-SGL-DOVE  | Zoey - Chair - Dove     | 1599  |
| ZOEY-SGL-RVN   | Zoey - Chair - Raven    | 1599  |
| ZOEY-DBL-DOVE  | Zoey - 2 Seater - Dove  | 2333  |
| ZOEY-DBL-RVN   | Zoey - 2 Seater - Raven | 2333  |
| ZOEY-TRPL-DOVE | Zoey - 3 Seater - Dove  | 3252  |
| ZOEY-TRPL-RVN  | Zoey - 3 Seater - Raven | 3252  |
| ZOEY-OTT-DOVE  | Zoey - Ottoman - Dove   | 725   |
| ZOEY-OTT-RVN   | Zoey - Ottoman - Raven  | 725   |