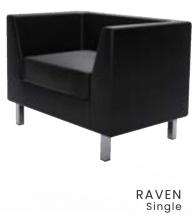

## Optional Upgrades

Reupholster Cushion

DOVE Double

DOVE Single

| SKU            | DESCRIPTION             | PRICE |
|----------------|-------------------------|-------|
|                |                         |       |
| ZOEY-SGL-DOVE  | Zoey - Chair - Dove     | 1599  |
| ZOEY-SGL-RVN   | Zoey - Chair - Raven    | 1599  |
| ZOEY-DBL-DOVE  | Zoey - 2 Seater - Dove  | 2333  |
| ZOEY-DBL-RVN   | Zoey - 2 Seater - Raven | 2333  |
| ZOEY-TRPL-DOVE | Zoey - 3 Seater - Dove  | 3252  |
| ZOEY-TRPL-RVN  | Zoey - 3 Seater - Raven | 3252  |
| ZOEY-OTT-DOVE  | Zoey - Ottoman - Dove   | 725   |
| ZOEY-OTT-RVN   | Zoey - Ottoman - Raven  | 725   |