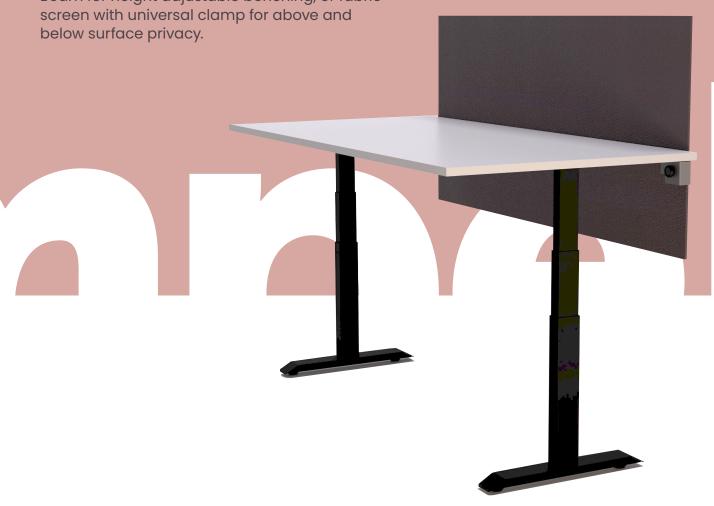

## **HiLo Collection**

Compel's HiLo table is the perfect height adjustable solution for any open space, benching application or private office. Select white, black or silver, and three or two leg options to best suit your needs. Pair with any Pivit, or custom, work surface, HiLo Power Beam for height adjustable benching, or fabric screen with universal clamp for above and below surface privacy.

## Desking

Whether in a private office or open floorplan, HiLo desking provides quick, quiet and quality height adjustability. The universal screen clamp is a simple and sturdy way to add above and below surface privacy with fabric or acrylic screens for above and below surfaces.