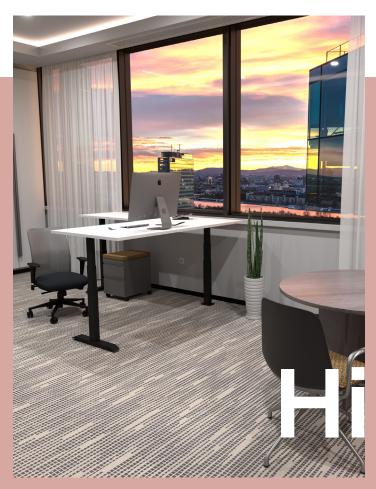

## **HiLo Collection**

Compel's HiLo table is the perfect height adjustable solution for any open space, benching application or private office. Select white, black or silver, and three or two leg options to best suit your needs. Pair with any Pivit, or custom, work surface, HiLo Power Beam for height adjustable benching, or fabric screen with universal clamp for above and below surface privacy.

## Desking

Whether in a private office or open floorplan, HiLo desking provides quick, quiet and quality height adjustability. The universal screen clamp is a simple and sturdy way to add above and below surface privacy with fabric or acrylic screens for above and below surfaces.