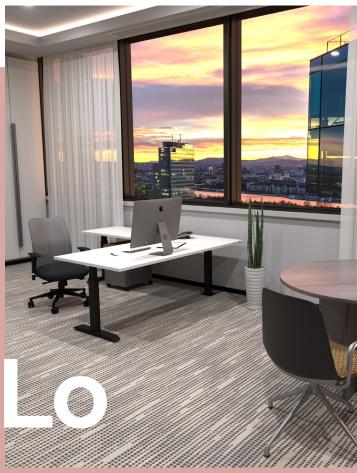

## **HiLo Collection**

Compel's HiLo table is the perfect height adjustable solution for any open space, benching application or private office. Select white, black or silver, and three or two leg options to best suit your needs. Pair with any Pivit, or custom, work surface, HiLo Power Beam for height adjustable benching, or fabric screen with universal clamp for above and below surface privacy.

## Desking

Whether in a private office or open floorplan, HiLo desking provides quick, quiet and quality height adjustability. The universal screen clamp is a simple and sturdy way to add above and below surface privacy with fabric or acrylic screens for above and below surfaces.