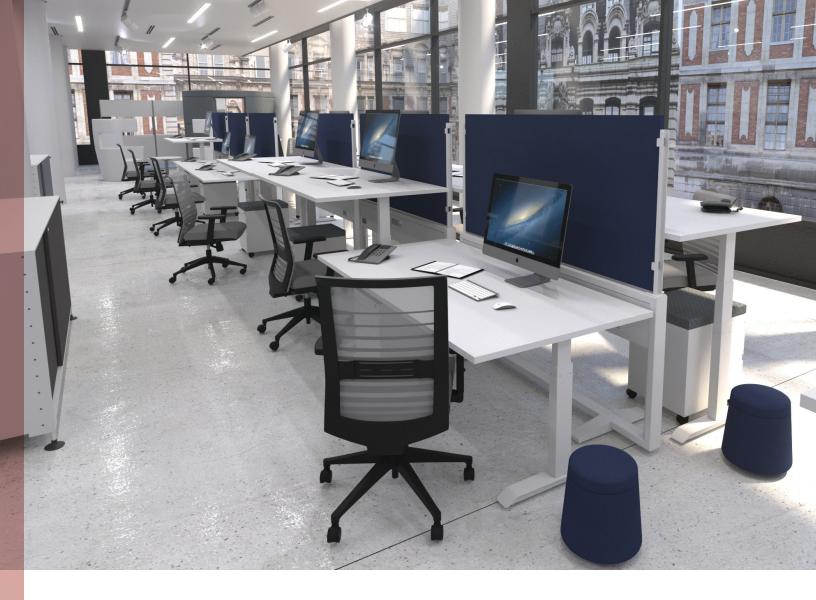

## HiLo Benching

The HiLo height adjustable benching solution delivers a cohesive ensemble of components: HiLo table base, HiLo power beam with integrated screen braces, and mobile metal ped. Each ensemble is available in 3 versatile finishes: White, Black and Silver.

## Desking

Whether in a private office or open floorplan, HiLo desking provides quick, quiet and quality height adjustability. The universal screen clamp is a simple and sturdy way to add above and below surface privacy with fabric or acrylic screens for above and below surfaces.