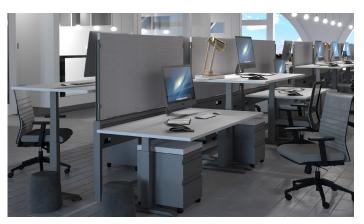

## HiLo Benching

The HiLo height adjustable benching solution delivers a cohesive ensemble of components: HiLo table base, HiLo power beam with integrated screen braces, and mobile metal ped. Each ensemble is available in 3 versatile finishes: White, Black and Silver.

## Desking

Whether in a private office or open floorplan, HiLo desking provides quick, quiet and quality height adjustability. The universal screen clamp is a simple and sturdy way to add above and below surface privacy with fabric or acrylic screens for above and below surfaces.