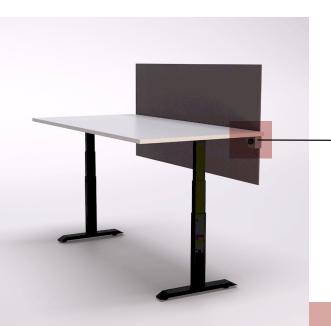

## Desking

Whether in a private office or open floorplan, HiLo desking provides quick, quiet and quality height adjustability. The universal screen clamp is a simple and sturdy way to add above and below surface privacy with fabric or acrylic screens for above and below surfaces.