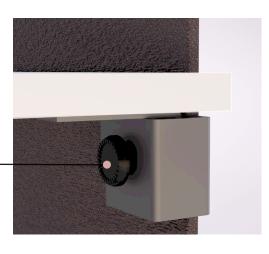

## Desking

Whether in a private office or open floorplan, HiLo desking provides quick, quiet and quality height adjustability. The universal screen clamp is a simple and sturdy way to add above and below surface privacy with fabric or acrylic screens for above and below surfaces.